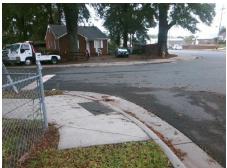

## Field Measurements/Component Compliance

Street 1 Name Stop Condition-Street 2 Street 2 Name Stop Condition-Street 1

S TRYON ST None **BOWMAN RD** StopSign Possible Solutions: Remove & Replace Curb Ramp With **Two New Directional Ramps or** Equivalent.