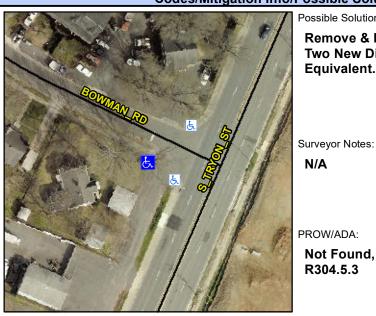

## **Access Compliance Report Public Rights-of-Way** (Curb Ramps)

Intersection ID: 10021507 Main Street: BOWMAN RD **Cross Street: S TRYON ST** Location:

ADA ID: E6F025DFF391 Ramp Type: PerpDiag Initial Pass/Fail: Fail **Overall Compliance: No** Severity Score: 33.75

## Field Measurements/Component Compliance

Street 1 Name Stop Condition-Street 2 Street 2 Name Stop Condition-Street 1

S TRYON ST None **BOWMAN RD** StopSign Possible Solutions: Remove & Replace Curb Ramp With **Two New Directional Ramps or** Equivalent.