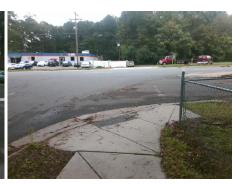

## Field Measurements/Component Compliance

Street 1 Name Stop Condition-Street 2 Street 2 Name Stop Condition-Street 1

S TRYON ST None **BOWMAN RD** StopSign Possible Solutions: Remove & Replace Curb Ramp With **Two New Directional Ramps or** Equivalent.