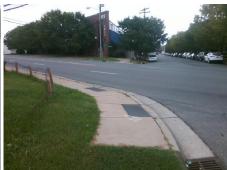

## **Access Compliance Report Public Rights-of-Way** (Curb Ramps)

Intersection ID: 13872 Main Street: S TRYON ST Cross Street: W\_WORTHINGTON\_AV Location:

ADA ID: E70366C5860B Ramp Type: Perp Initial Pass/Fail: Fail **Overall Compliance: No** Severity Score: 13.75

## **Codes/Mitigation Info/Possible Solution**

W WORTHINGTON AV Street 1 Name Stop Condition-Street 2 StopSign Street 2 Name N/A Stop Condition-Street 1 N/A Possible Solutions: Remove & Replace Entire Ramp. Surveyor Notes: N/A PROW/ADA: Not Found, R304.2.2, R304.5.3

Total Cost: 1850.00

| Field Measurements/Component Compliance |                        |                       |       |      |                             |      |
|-----------------------------------------|------------------------|-----------------------|-------|------|-----------------------------|------|
|                                         | Compliance Description |                       | Data  | Comp | liance Description          | Data |
|                                         | N/A                    | Ramp Length (in)      | 62.0  | No   | Ramp Slope (%)              | 8.4  |
|                                         | Yes                    | Ramp Width (in)       | 48.0  | No   | Ramp XSlope (%)             | 3.3  |
|                                         | N/A                    | Flare Type LT         | N/A   | N/A  | Flare Type RT               | N/A  |
|                                         | N/A                    | Flare Slope LT (%)    | N/A   | N/A  | Flare Slope RT (%)          | N/A  |
|                                         | N/A                    | Flare Traversable LT? | N/A   | N/A  | Flare Traversable RT?       | N/A  |
|                                         | N/A                    | Landing Length (in)   | N/A   | N/A  | DWS Provided?               | N/A  |
|                                         | N/A                    | Landing Width (in)    | N/A   | N/A  | DWS Contrast?               | N/A  |
|                                         | N/A                    | Landing Slope (%)     | N/A   | N/A  | DWS Length (in)             | N/A  |
|                                         | N/A                    | Landing X Slope (%)   | N/A   | N/A  | DWS Full Width?             | N/A  |
|                                         | N/A                    | Landing Curb? (Y/N)   | N/A   | N/A  | DWS Offset (in)             | N/A  |
|                                         | N/A                    | Shared Landing?       | N/A   |      |                             |      |
|                                         | N/A                    | Gutter Ponding?       | N/A   | N/A  | Gutter Slope (%)            | N/A  |
|                                         | N/A                    | Gutter Lip Ht (in)    | N/A   | N/A  | Gutter X Slope (%)          | N/A  |
|                                         | N/A                    | Painted X Walk1?      | No    | N/A  | Painted X Walk2?            | N/A  |
|                                         |                        | X Walk 1 Direction    | To SW |      | X Walk 2 Direction          | N/A  |
|                                         | N/A                    | X Walk 1 Width (in)   | N/A   | N/A  | X Walk 2 Width (in)         | N/A  |
|                                         |                        | X Walk 1 Slope (%)    | 3.5   |      | X Walk 2 Slope (%)          | N/A  |
|                                         |                        | X Walk 1 X Slope (%)  | 0.7   |      | X Walk 2 X Slope (%)        | N/A  |
|                                         | N/A                    | Ramp inside XWalk1?   | N/A   | N/A  | Ramp inside XWalk2?         | N/A  |
|                                         |                        | Road Slope (%)        | N/A   | N/A  | Clear Space?                | N/A  |
|                                         |                        | Road X Slope (%)      | N/A   | N/A  | Clear Space to XWalk (in)   | N/A  |
|                                         | N/A                    | Any Obstructions?     | N/A   | N/A  | Storm Grate/Utility Hazard? | N/A  |
|                                         |                        | Obstruction Type      |       |      | Storm Grate/Utility Type    |      |
|                                         |                        |                       | N/A   |      |                             | N/A  |
|                                         |                        |                       |       | Yes  | Surface Condition? (G/P)    | Good |
| 9                                       |                        |                       |       |      |                             |      |