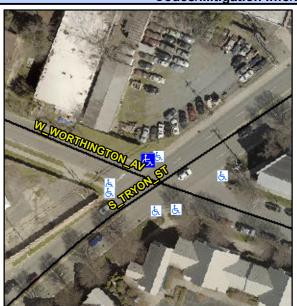

## **Access Compliance Report Public Rights-of-Way** (Curb Ramps)

Intersection ID: 13872 Main Street: S TRYON ST Cross Street: W\_WORTHINGTON\_AV Location:

ADA ID: E70366C5860B Ramp Type: Perp Initial Pass/Fail: Fail **Overall Compliance: No** Severity Score: 13.75

## **Codes/Mitigation Info/Possible Solution**

W WORTHINGTON AV Street 1 Name Stop Condition-Street 2 StopSign Street 2 Name N/A Stop Condition-Street 1 N/A Possible Solutions: Remove & Replace Entire Ramp. Surveyor Notes: N/A PROW/ADA: Not Found, R304.2.2, R304.5.3