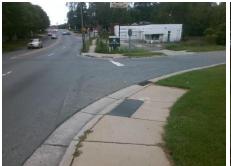

## **Access Compliance Report Public Rights-of-Way** (Curb Ramps)

Intersection ID: 13872 Main Street: S TRYON ST Cross Street: W\_WORTHINGTON\_AV Location:

ADA ID: E70366C5860B Ramp Type: Perp Initial Pass/Fail: Fail **Overall Compliance: No** Severity Score: 13.75

## **Codes/Mitigation Info/Possible Solution**

W WORTHINGTON AV Street 1 Name Stop Condition-Street 2 StopSign Street 2 Name N/A Stop Condition-Street 1 N/A Possible Solutions: Remove & Replace Entire Ramp. Surveyor Notes: N/A PROW/ADA: Not Found, R304.2.2, R304.5.3

Total Cost: 1850.00

| Field Measurements/Component Compliance |                        |                       |       |      |                             |      |
|-----------------------------------------|------------------------|-----------------------|-------|------|-----------------------------|------|
|                                         | Compliance Description |                       | Data  | Comp | liance Description          | Data |
|                                         | N/A                    | Ramp Length (in)      | 62.0  | No   | Ramp Slope (%)              | 8.4  |
|                                         | Yes                    | Ramp Width (in)       | 48.0  | No   | Ramp XSlope (%)             | 3.3  |
|                                         | N/A                    | Flare Type LT         | N/A   | N/A  | Flare Type RT               | N/A  |
|                                         | N/A                    | Flare Slope LT (%)    | N/A   | N/A  | Flare Slope RT (%)          | N/A  |
|                                         | N/A                    | Flare Traversable LT? | N/A   | N/A  | Flare Traversable RT?       | N/A  |
|                                         | N/A                    | Landing Length (in)   | N/A   | N/A  | DWS Provided?               | N/A  |
|                                         | N/A                    | Landing Width (in)    | N/A   | N/A  | DWS Contrast?               | N/A  |
|                                         | N/A                    | Landing Slope (%)     | N/A   | N/A  | DWS Length (in)             | N/A  |
|                                         | N/A                    | Landing X Slope (%)   | N/A   | N/A  | DWS Full Width?             | N/A  |
|                                         | N/A                    | Landing Curb? (Y/N)   | N/A   | N/A  | DWS Offset (in)             | N/A  |
|                                         | N/A                    | Shared Landing?       | N/A   |      |                             |      |
|                                         | N/A                    | Gutter Ponding?       | N/A   | N/A  | Gutter Slope (%)            | N/A  |
|                                         | N/A                    | Gutter Lip Ht (in)    | N/A   | N/A  | Gutter X Slope (%)          | N/A  |
|                                         | N/A                    | Painted X Walk1?      | No    | N/A  | Painted X Walk2?            | N/A  |
|                                         |                        | X Walk 1 Direction    | To SW |      | X Walk 2 Direction          | N/A  |
|                                         | N/A                    | X Walk 1 Width (in)   | N/A   | N/A  | X Walk 2 Width (in)         | N/A  |
|                                         |                        | X Walk 1 Slope (%)    | 3.5   |      | X Walk 2 Slope (%)          | N/A  |
|                                         |                        | X Walk 1 X Slope (%)  | 0.7   |      | X Walk 2 X Slope (%)        | N/A  |
|                                         | N/A                    | Ramp inside XWalk1?   | N/A   | N/A  | Ramp inside XWalk2?         | N/A  |
|                                         |                        | Road Slope (%)        | N/A   | N/A  | Clear Space?                | N/A  |
|                                         |                        | Road X Slope (%)      | N/A   | N/A  | Clear Space to XWalk (in)   | N/A  |
|                                         | N/A                    | Any Obstructions?     | N/A   | N/A  | Storm Grate/Utility Hazard? | N/A  |
|                                         |                        | Obstruction Type      |       |      | Storm Grate/Utility Type    |      |
|                                         |                        |                       | N/A   |      |                             | N/A  |
|                                         |                        |                       |       | Yes  | Surface Condition? (G/P)    | Good |
| 9                                       |                        |                       |       |      |                             |      |