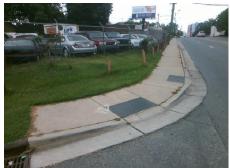

## **Access Compliance Report Public Rights-of-Way** (Curb Ramps)

Intersection ID: 13872 Main Street: S TRYON ST Cross Street: W\_WORTHINGTON\_AV Location:

ADA ID: E70366C5860B Ramp Type: Perp Initial Pass/Fail: Fail **Overall Compliance: No** Severity Score: 13.75

## **Codes/Mitigation Info/Possible Solution**

W WORTHINGTON AV Street 1 Name Stop Condition-Street 2 StopSign Street 2 Name N/A Stop Condition-Street 1 N/A Possible Solutions: Remove & Replace Entire Ramp. Surveyor Notes: N/A PROW/ADA: Not Found, R304.2.2, R304.5.3

Total Cost: 1850.00

| Field Measurements/Component Compliance |                        |                       |       |      |                             |      |
|-----------------------------------------|------------------------|-----------------------|-------|------|-----------------------------|------|
|                                         | Compliance Description |                       | Data  | Comp | liance Description          | Data |
|                                         | N/A                    | Ramp Length (in)      | 62.0  | No   | Ramp Slope (%)              | 8.4  |
|                                         | Yes                    | Ramp Width (in)       | 48.0  | No   | Ramp XSlope (%)             | 3.3  |
|                                         | N/A                    | Flare Type LT         | N/A   | N/A  | Flare Type RT               | N/A  |
|                                         | N/A                    | Flare Slope LT (%)    | N/A   | N/A  | Flare Slope RT (%)          | N/A  |
|                                         | N/A                    | Flare Traversable LT? | N/A   | N/A  | Flare Traversable RT?       | N/A  |
|                                         | N/A                    | Landing Length (in)   | N/A   | N/A  | DWS Provided?               | N/A  |
|                                         | N/A                    | Landing Width (in)    | N/A   | N/A  | DWS Contrast?               | N/A  |
|                                         | N/A                    | Landing Slope (%)     | N/A   | N/A  | DWS Length (in)             | N/A  |
|                                         | N/A                    | Landing X Slope (%)   | N/A   | N/A  | DWS Full Width?             | N/A  |
|                                         | N/A                    | Landing Curb? (Y/N)   | N/A   | N/A  | DWS Offset (in)             | N/A  |
|                                         | N/A                    | Shared Landing?       | N/A   |      |                             |      |
|                                         | N/A                    | Gutter Ponding?       | N/A   | N/A  | Gutter Slope (%)            | N/A  |
|                                         | N/A                    | Gutter Lip Ht (in)    | N/A   | N/A  | Gutter X Slope (%)          | N/A  |
|                                         | N/A                    | Painted X Walk1?      | No    | N/A  | Painted X Walk2?            | N/A  |
|                                         |                        | X Walk 1 Direction    | To SW |      | X Walk 2 Direction          | N/A  |
|                                         | N/A                    | X Walk 1 Width (in)   | N/A   | N/A  | X Walk 2 Width (in)         | N/A  |
|                                         |                        | X Walk 1 Slope (%)    | 3.5   |      | X Walk 2 Slope (%)          | N/A  |
|                                         |                        | X Walk 1 X Slope (%)  | 0.7   |      | X Walk 2 X Slope (%)        | N/A  |
|                                         | N/A                    | Ramp inside XWalk1?   | N/A   | N/A  | Ramp inside XWalk2?         | N/A  |
|                                         |                        | Road Slope (%)        | N/A   | N/A  | Clear Space?                | N/A  |
|                                         |                        | Road X Slope (%)      | N/A   | N/A  | Clear Space to XWalk (in)   | N/A  |
|                                         | N/A                    | Any Obstructions?     | N/A   | N/A  | Storm Grate/Utility Hazard? | N/A  |
|                                         |                        | Obstruction Type      |       |      | Storm Grate/Utility Type    |      |
|                                         |                        |                       | N/A   |      |                             | N/A  |
|                                         |                        |                       |       | Yes  | Surface Condition? (G/P)    | Good |
| 9                                       |                        |                       |       |      |                             |      |