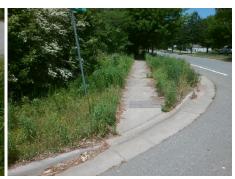

## **Access Compliance Report Public Rights-of-Way** (Curb Ramps)

Intersection ID: 12850 Main Street: CONNELLY\_CR Cross Street: MORRIS\_FIELD\_DR Location: NW ADA ID: E703C56B3253 Ramp Type: Directional1 Initial Pass/Fail: Fail **Overall Compliance: No Severity Score:** 1.25

Total Cost: 1600.00

| Field Measurements/Component Compliance |                       |      |                        |                             |      |  |
|-----------------------------------------|-----------------------|------|------------------------|-----------------------------|------|--|
| Compliance Description                  |                       | Data | Compliance Description |                             | Data |  |
| N/A                                     | Ramp Length (in)      | 34.0 | N/A                    | Grade Break?                | N/A  |  |
| Yes                                     | Ramp Width (in)       | 60.0 | N/A                    | Grade Break Slope (%)       | 0.0  |  |
| Yes                                     | Ramp Slope (%)        | 5.5  | N/A                    | Grade Break XSlope (%)      | 0.0  |  |
| No                                      | Ramp XSlope (%)       | 2.6  |                        |                             |      |  |
| N/A                                     | Flare Type LT         | N/A  | N/A                    | Flare Type RT               | N/A  |  |
| N/A                                     | Flare Slope LT (%)    | N/A  | N/A                    | Flare Slope RT (%)          | 0.0  |  |
| N/A                                     | Flare Traversable LT? | N/A  | N/A                    | Flare Traversable RT?       | N/A  |  |
| N/A                                     | Landing Length (in)   | 0.0  | N/A                    | DWS Provided?               | N/A  |  |
| N/A                                     | Landing Width (in)    | 0.0  | N/A                    | DWS Contrast?               | N/A  |  |
| N/A                                     | Landing Slope (%)     | 0.0  | N/A                    | DWS Length (in)             | N/A  |  |
| N/A                                     | Landing X Slope (%)   | 0.0  | N/A                    | DWS Full Width?             | N/A  |  |
| N/A                                     | Landing Curb? (Y/N)   | N/A  | N/A                    | DWS Offset LT (in)          | N/A  |  |
| N/A                                     | Shared Landing?       | N/A  | N/A                    | DWS Offset RT (in)          | N/A  |  |
| N/A                                     | Gutter Ponding?       | 0.0  | N/A                    | Gutter Slope (%)            | N/A  |  |
| N/A                                     | Gutter Lip Ht (in)    | 0.0  | N/A                    | Gutter X Slope (%)          | N/A  |  |
| N/A                                     | Painted X Walk1?      | No   |                        | Road Slope (%)              | 2.2  |  |
|                                         | X Walk 1 Direction    | To S |                        | Road X Slope (%)            | 9.0  |  |
|                                         | X Walk 1 Width (in)   | N/A  |                        | Clear Space?                | N/A  |  |
|                                         | X Walk 1 Slope (%)    | 2.2  | N/A                    | Clear Space to XWalk (in)   | N/A  |  |
|                                         | X Walk 1 X Slope (%)  | 9.0  | N/A                    | Storm Grate/Utility Hazard? | N/A  |  |
| N/A                                     | Ramp inside XWalk1?   | N/A  |                        | Storm Grate/Utility Type    |      |  |
| N/A                                     | Any Obstructions?     | N/A  |                        |                             | N/A  |  |
|                                         | Obstruction Type      |      | Yes                    | Surface Condition? (G/P)    | Good |  |
|                                         |                       | N/A  | N/A                    | Curb Slope (%)              | 3.0  |  |
|                                         |                       | N/A  | J IVA                  | Guib Slope (70)             | 3    |  |