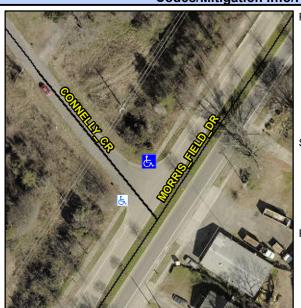

## **Access Compliance Report Public Rights-of-Way** (Curb Ramps)

Intersection ID: 12850 Main Street: CONNELLY\_CR Cross Street: MORRIS\_FIELD\_DR Location: NW ADA ID: E703C56B3253 Ramp Type: Directional1 Initial Pass/Fail: Fail **Overall Compliance: No Severity Score:** 1.25