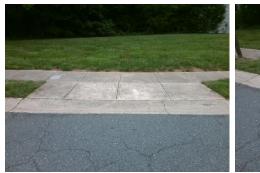

## Access Compliance Report Public Rights-of-Way (Curb Ramps)

| Intersection ID: 2927     | rsection ID: 2927 Main Street: DOWNFIELD_WOOD_DR Cros |                                         |                        | ss Street: RIDGEFIELD_DR |                             |                                     |            |
|---------------------------|-------------------------------------------------------|-----------------------------------------|------------------------|--------------------------|-----------------------------|-------------------------------------|------------|
| ADA ID: E7060943D791      | Ramp Type: BlendTrans1                                | Initial Pas                             | s/Fail: Pass           | Overall Compli           | lo Severity Score           | : 30                                |            |
| Codes/Mitiga              |                                                       | Field Measurements/Component Compliance |                        |                          |                             |                                     |            |
|                           | Possible Solutions:                                   | C                                       | Compliance Description |                          | Data Compliance Description |                                     | Data       |
|                           | Remove & Replace Curb Ra                              | mp With N                               | A Ramp Leng            | th (in) 46               | 5 Yes                       | BlendTrans Slope (%)                | 3.3        |
|                           | Two New Directional Ramps                             |                                         | s Ramp Width           | n (in) 97.               | 0 Yes                       | BlendTrans XSlope (%)               | 1.1        |
|                           | Equivalent. Remove & Repla                            |                                         | A Flare Type           | LT Slope                 | d N/A                       | Flare Type RT                       | Sloped     |
|                           | Gutter.                                               | N                                       |                        | -                        | 7 N/A                       | Flare Slope RT (%)                  | 0.7        |
|                           |                                                       | N                                       |                        |                          | o N/A                       | Flare Traversable RT?               | No         |
|                           |                                                       |                                         | s Landing Ler          |                          | 0 No                        | DWS Provided?                       | No         |
| TID MOOD Star G           | Surveyor Notes:                                       |                                         | s Landing Wi           | <b>o</b> ( )             |                             | DWS Contrast?                       | No         |
| DOWNFLEEL                 | N/A                                                   |                                         | s Landing Slo          |                          | 9 N/A                       | DWS Length (in)                     | N/A        |
| 6                         | IN/A                                                  |                                         | s Landing X S          | ,                        | 7 N/A                       | DWS Full Width?                     | No         |
|                           |                                                       | N                                       | -                      |                          | 0 N/A                       | DWS Offset (in)                     | N/A        |
|                           |                                                       |                                         | A Shared Lan           | ( ),                     |                             | Dwo onset (m)                       | N/A        |
|                           | PROW/ADA:                                             |                                         | s Gutter Pond          | 0                        | o No                        | Gutter Slope (%)                    | 6.1        |
|                           |                                                       |                                         |                        | -                        |                             | ,                                   | -          |
|                           | Not Found, R305, R302.7.2,                            |                                         |                        | . ,                      |                             | Gutter X Slope (%) Painted X Walk2? | 1.3<br>N/A |
|                           |                                                       | N                                       | A Painted X V          |                          | -                           |                                     |            |
|                           |                                                       |                                         | X Walk 1 Di            |                          |                             | X Walk 2 Direction                  | N/A        |
|                           |                                                       |                                         | X Walk 1 W             | ( )                      |                             | X Walk 2 Width (in)                 | N/A        |
| Street 1 Name DOWNFIELD W |                                                       |                                         | X Walk 1 SI            | ,                        |                             | X Walk 2 Slope (%)                  | N/A        |
| Stop Condition-Street 1   | None                                                  |                                         | X Walk 1 X             |                          |                             | X Walk 2 X Slope (%)                | N/A        |
| Street 2 Name             | N/A                                                   | N                                       | •                      |                          | A N/A                       | Ramp inside XWalk2?                 | N/A        |
| Stop Condition-Street 2   | N/A                                                   |                                         | Road Slope             | e (%) 0.                 | 7                           | Clear Space?                        | Yes        |
|                           |                                                       |                                         | Road X Slo             | pe (%) 2.                | 9 N/A                       | Clear Space to XWalk (in)           | N/A        |
|                           |                                                       | Y                                       | Any Obstrue            | ctions? N                | o Yes                       | Storm Grate/Utility Hazard?         | No         |
|                           | Total Cost: \$                                        | 3950.00                                 | Obstruction            | Туре                     |                             | Storm Grate/Utility Type            |            |
|                           |                                                       |                                         |                        | N/.                      | 4                           |                                     | N/A        |

Yes

No

Surface Condition? (G/P)

Curb Slope (%)

Good

9.9