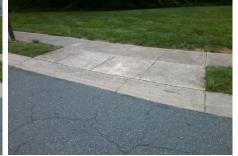

## Access Compliance Report Public Rights-of-Way (Curb Ramps)

| Intersection ID: 2927     | rsection ID: 2927 Main Street: DOWNFIELD_WOOD_DR Cros |                                         |                        | ss Street: RIDGEFIELD_DR |                             |                                     |            |
|---------------------------|-------------------------------------------------------|-----------------------------------------|------------------------|--------------------------|-----------------------------|-------------------------------------|------------|
| ADA ID: E7060943D791      | Ramp Type: BlendTrans1                                | Initial Pas                             | s/Fail: Pass           | Overall Compli           | lo Severity Score           | : 30                                |            |
| Codes/Mitiga              |                                                       | Field Measurements/Component Compliance |                        |                          |                             |                                     |            |
|                           | Possible Solutions:                                   | C                                       | Compliance Description |                          | Data Compliance Description |                                     | Data       |
|                           | Remove & Replace Curb Ra                              | mp With N                               | A Ramp Leng            | th (in) 46               | 5 Yes                       | BlendTrans Slope (%)                | 3.3        |
|                           | Two New Directional Ramps                             |                                         | s Ramp Width           | n (in) 97.               | 0 Yes                       | BlendTrans XSlope (%)               | 1.1        |
|                           | Equivalent. Remove & Repla                            |                                         | A Flare Type           | LT Slope                 | d N/A                       | Flare Type RT                       | Sloped     |
|                           | Gutter.                                               | N                                       |                        | -                        | 7 N/A                       | Flare Slope RT (%)                  | 0.7        |
|                           |                                                       | N                                       |                        |                          | o N/A                       | Flare Traversable RT?               | No         |
|                           |                                                       |                                         | s Landing Ler          |                          | 0 No                        | DWS Provided?                       | No         |
| TID MOOD Star G           | Surveyor Notes:                                       |                                         | s Landing Wi           | <b>o</b> ( )             |                             | DWS Contrast?                       | No         |
| DOWNFLEEL                 | N/A                                                   |                                         | s Landing Slo          |                          | 9 N/A                       | DWS Length (in)                     | N/A        |
| 6                         | IN/A                                                  |                                         | s Landing X S          | ,                        | 7 N/A                       | DWS Full Width?                     | No         |
|                           |                                                       | N                                       | -                      |                          | 0 N/A                       | DWS Offset (in)                     | N/A        |
|                           |                                                       |                                         | A Shared Lan           | ( ),                     |                             | Dwo onset (m)                       | N/A        |
|                           | PROW/ADA:                                             |                                         | s Gutter Pond          | 0                        | o No                        | Gutter Slope (%)                    | 6.1        |
|                           |                                                       |                                         |                        | -                        |                             | ,                                   | -          |
|                           | Not Found, R305, R302.7.2,                            |                                         |                        | . ,                      |                             | Gutter X Slope (%) Painted X Walk2? | 1.3<br>N/A |
|                           |                                                       | N                                       | A Painted X V          |                          | -                           |                                     |            |
|                           |                                                       |                                         | X Walk 1 Di            |                          |                             | X Walk 2 Direction                  | N/A        |
|                           |                                                       |                                         | X Walk 1 W             | ( )                      |                             | X Walk 2 Width (in)                 | N/A        |
| Street 1 Name DOWNFIELD W |                                                       |                                         | X Walk 1 SI            | ,                        |                             | X Walk 2 Slope (%)                  | N/A        |
| Stop Condition-Street 1   | None                                                  |                                         | X Walk 1 X             |                          |                             | X Walk 2 X Slope (%)                | N/A        |
| Street 2 Name             | N/A                                                   | N                                       | •                      |                          | A N/A                       | Ramp inside XWalk2?                 | N/A        |
| Stop Condition-Street 2   | N/A                                                   |                                         | Road Slope             | e (%) 0.                 | 7                           | Clear Space?                        | Yes        |
|                           |                                                       |                                         | Road X Slo             | pe (%) 2.                | 9 N/A                       | Clear Space to XWalk (in)           | N/A        |
|                           |                                                       | Y                                       | Any Obstrue            | ctions? N                | o Yes                       | Storm Grate/Utility Hazard?         | No         |
|                           | Total Cost: \$                                        | 3950.00                                 | Obstruction            | Туре                     |                             | Storm Grate/Utility Type            |            |
|                           |                                                       |                                         |                        | N/.                      | 4                           |                                     | N/A        |

Yes

No

Surface Condition? (G/P)

Curb Slope (%)

Good

9.9