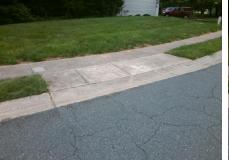

## Access Compliance Report Public Rights-of-Way (Curb Ramps)

| Intersection ID: 2927     | rsection ID: 2927 Main Street: DOWNFIELD_WOOD_DR Cros |                                         |                        | ss Street: RIDGEFIELD_DR |                             |                                     |            |
|---------------------------|-------------------------------------------------------|-----------------------------------------|------------------------|--------------------------|-----------------------------|-------------------------------------|------------|
| ADA ID: E7060943D791      | Ramp Type: BlendTrans1                                | Initial Pas                             | s/Fail: Pass           | Overall Compli           | lo Severity Score           | : 30                                |            |
| Codes/Mitiga              |                                                       | Field Measurements/Component Compliance |                        |                          |                             |                                     |            |
|                           | Possible Solutions:                                   | C                                       | Compliance Description |                          | Data Compliance Description |                                     | Data       |
|                           | Remove & Replace Curb Ra                              | mp With N                               | A Ramp Leng            | th (in) 46               | 5 Yes                       | BlendTrans Slope (%)                | 3.3        |
|                           | Two New Directional Ramps                             |                                         | s Ramp Width           | n (in) 97.               | 0 Yes                       | BlendTrans XSlope (%)               | 1.1        |
|                           | Equivalent. Remove & Repla                            |                                         | A Flare Type           | LT Slope                 | d N/A                       | Flare Type RT                       | Sloped     |
|                           | Gutter.                                               | N                                       |                        | -                        | 7 N/A                       | Flare Slope RT (%)                  | 0.7        |
|                           |                                                       | N                                       |                        |                          | o N/A                       | Flare Traversable RT?               | No         |
|                           |                                                       |                                         | s Landing Ler          |                          | 0 No                        | DWS Provided?                       | No         |
| TID MOOD Star G           | Surveyor Notes:                                       |                                         | s Landing Wi           | <b>o</b> ( )             |                             | DWS Contrast?                       | No         |
| DOWNFLEEL                 | N/A                                                   |                                         | s Landing Slo          |                          | 9 N/A                       | DWS Length (in)                     | N/A        |
| 6                         | IN/A                                                  |                                         | s Landing X S          | ,                        | 7 N/A                       | DWS Full Width?                     | No         |
|                           |                                                       | N                                       | -                      |                          | 0 N/A                       | DWS Offset (in)                     | N/A        |
|                           |                                                       |                                         | A Shared Lan           | ( ),                     |                             | Dwo onset (m)                       | N/A        |
|                           | PROW/ADA:                                             |                                         | s Gutter Pond          | 0                        | o No                        | Gutter Slope (%)                    | 6.1        |
|                           |                                                       |                                         |                        | -                        |                             | ,                                   | -          |
|                           | Not Found, R305, R302.7.2,                            |                                         |                        | . ,                      |                             | Gutter X Slope (%) Painted X Walk2? | 1.3<br>N/A |
|                           |                                                       | N                                       | A Painted X V          |                          | -                           |                                     |            |
|                           |                                                       |                                         | X Walk 1 Di            |                          |                             | X Walk 2 Direction                  | N/A        |
|                           |                                                       |                                         | X Walk 1 W             | ( )                      |                             | X Walk 2 Width (in)                 | N/A        |
| Street 1 Name DOWNFIELD W |                                                       |                                         | X Walk 1 SI            | ,                        |                             | X Walk 2 Slope (%)                  | N/A        |
| Stop Condition-Street 1   | None                                                  |                                         | X Walk 1 X             |                          |                             | X Walk 2 X Slope (%)                | N/A        |
| Street 2 Name             | N/A                                                   | N                                       | •                      |                          | A N/A                       | Ramp inside XWalk2?                 | N/A        |
| Stop Condition-Street 2   | N/A                                                   |                                         | Road Slope             | e (%) 0.                 | 7                           | Clear Space?                        | Yes        |
|                           |                                                       |                                         | Road X Slo             | pe (%) 2.                | 9 N/A                       | Clear Space to XWalk (in)           | N/A        |
|                           |                                                       | Y                                       | Any Obstrue            | ctions? N                | o Yes                       | Storm Grate/Utility Hazard?         | No         |
|                           | Total Cost: \$                                        | 3950.00                                 | Obstruction            | Туре                     |                             | Storm Grate/Utility Type            |            |
|                           |                                                       |                                         |                        | N/.                      | 4                           |                                     | N/A        |

Yes

No

Surface Condition? (G/P)

Curb Slope (%)

Good

9.9