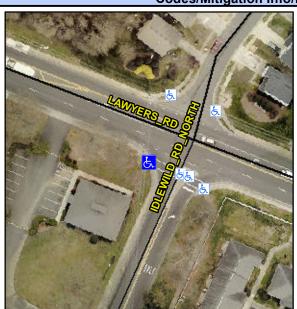

N/A

Good

Main Street: LAWYERS RD **Cross Street: IDLEWILD RD NORTH** Location: Intersection ID: 15576 SW Ramp Type: PerpDiag Initial Pass/Fail: Fail **Overall Compliance: No** Severity Score: 21.25 ADA ID: E709719396FA