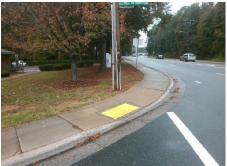

N/A

Good

Main Street: LAWYERS RD **Cross Street: IDLEWILD RD NORTH** Location: Intersection ID: 15576 SW Ramp Type: PerpDiag Initial Pass/Fail: Fail **Overall Compliance: No** Severity Score: 21.25 ADA ID: E709719396FA