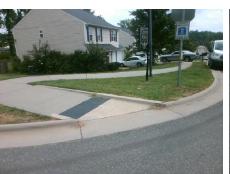

## **Access Compliance Report Public Rights-of-Way** (Curb Ramps)

14.1

Intersection ID: 47811 Main Street: NEVIN\_GLEN\_DR **Cross Street: STATESVILLE RD** Location: NE ADA ID: E70DADB63F96 Ramp Type: BlendTrans1 Initial Pass/Fail: Fail **Overall Compliance: No Severity Score:** 1.25

**Codes/Mitigation Info/Possible Solution** 

**NEVIN GLEN DR** Street 1 Name Stop Condition-Street 1 StopSign Street 2 Name N/A Stop Condition-Street 2 N/A Possible Solutions: **Remove & Replace Curb Ramp With Two New Directional Ramps or** Equivalent.

N/A

PROW/ADA:

Not Found, R304.5.3

Total Cost:

3200.00

| Field Measurements/Component Compliance |                       |                        |     |                             |      |
|-----------------------------------------|-----------------------|------------------------|-----|-----------------------------|------|
| Compliance Description Data             |                       | Compliance Description |     | Data                        |      |
| N/A                                     | Ramp Length (in)      | 146.0                  | Yes | BlendTrans Slope (%)        | 4.1  |
| Yes                                     | Ramp Width (in)       | 70.0                   | No  | BlendTrans XSlope (%)       | 2.4  |
| N/A                                     | Flare Type LT         | N/A                    | N/A | Flare Type RT               | N/A  |
| N/A                                     | Flare Slope LT (%)    | N/A                    | N/A | Flare Slope RT (%)          | N/A  |
| N/A                                     | Flare Traversable LT? | N/A                    | N/A | Flare Traversable RT?       | N/A  |
| N/A                                     | Landing Length (in)   | N/A                    | N/A | DWS Provided?               | N/A  |
| N/A                                     | Landing Width (in)    | N/A                    | N/A | DWS Contrast?               | N/A  |
| N/A                                     | Landing Slope (%)     | N/A                    | N/A | DWS Length (in)             | N/A  |
| N/A                                     | Landing X Slope (%)   | N/A                    | N/A | DWS Full Width?             | N/A  |
| N/A                                     | Landing Curb? (Y/N)   | N/A                    | N/A | DWS Offset (in)             | N/A  |
| N/A                                     | Shared Landing?       | N/A                    |     |                             |      |
| N/A                                     | Gutter Ponding?       | N/A                    | N/A | Gutter Slope (%)            | N/A  |
| N/A                                     | Gutter Lip Ht (in)    | N/A                    | N/A | Gutter X Slope (%)          | N/A  |
| N/A                                     | Painted X Walk1?      | No                     | N/A | Painted X Walk2?            | N/A  |
|                                         | X Walk 1 Direction    | To S                   |     | X Walk 2 Direction          | N/A  |
|                                         | X Walk 1 Width (in)   | N/A                    |     | X Walk 2 Width (in)         | N/A  |
|                                         | X Walk 1 Slope (%)    | 0.0                    |     | X Walk 2 Slope (%)          | N/A  |
|                                         | X Walk 1 X Slope (%)  | 1.0                    |     | X Walk 2 X Slope (%)        | N/A  |
| N/A                                     | Ramp inside XWalk1?   | N/A                    | N/A | Ramp inside XWalk2?         | N/A  |
|                                         | Road Slope (%)        | 1.0                    |     | Clear Space?                | N/A  |
|                                         | Road X Slope (%)      | 0.0                    | N/A | Clear Space to XWalk (in)   | N/A  |
| N/A                                     | Any Obstructions?     | N/A                    | N/A | Storm Grate/Utility Hazard? | N/A  |
|                                         | Obstruction Type      |                        |     | Storm Grate/Utility Type    |      |
|                                         |                       | N/A                    |     |                             | N/A  |
|                                         |                       |                        | Yes | Surface Condition? (G/P)    | Good |
|                                         |                       |                        | No  | Curb Slope (%)              | 14.1 |