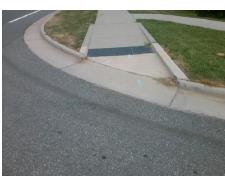

## **Access Compliance Report Public Rights-of-Way** (Curb Ramps)

14.1

Intersection ID: 47811 Main Street: NEVIN\_GLEN\_DR **Cross Street: STATESVILLE RD** Location: NE ADA ID: E70DADB63F96 Ramp Type: BlendTrans1 Initial Pass/Fail: Fail **Overall Compliance: No Severity Score:** 1.25

**Codes/Mitigation Info/Possible Solution** 

**NEVIN GLEN DR** Street 1 Name Stop Condition-Street 1 StopSign Street 2 Name N/A Stop Condition-Street 2 N/A Possible Solutions: **Remove & Replace Curb Ramp With Two New Directional Ramps or** Equivalent.

N/A

PROW/ADA:

Not Found, R304.5.3

Total Cost:

3200.00

| Field Measurements/Component Compliance |                       |                        |     |                             |      |
|-----------------------------------------|-----------------------|------------------------|-----|-----------------------------|------|
| Compliance Description Data             |                       | Compliance Description |     | Data                        |      |
| N/A                                     | Ramp Length (in)      | 146.0                  | Yes | BlendTrans Slope (%)        | 4.1  |
| Yes                                     | Ramp Width (in)       | 70.0                   | No  | BlendTrans XSlope (%)       | 2.4  |
| N/A                                     | Flare Type LT         | N/A                    | N/A | Flare Type RT               | N/A  |
| N/A                                     | Flare Slope LT (%)    | N/A                    | N/A | Flare Slope RT (%)          | N/A  |
| N/A                                     | Flare Traversable LT? | N/A                    | N/A | Flare Traversable RT?       | N/A  |
| N/A                                     | Landing Length (in)   | N/A                    | N/A | DWS Provided?               | N/A  |
| N/A                                     | Landing Width (in)    | N/A                    | N/A | DWS Contrast?               | N/A  |
| N/A                                     | Landing Slope (%)     | N/A                    | N/A | DWS Length (in)             | N/A  |
| N/A                                     | Landing X Slope (%)   | N/A                    | N/A | DWS Full Width?             | N/A  |
| N/A                                     | Landing Curb? (Y/N)   | N/A                    | N/A | DWS Offset (in)             | N/A  |
| N/A                                     | Shared Landing?       | N/A                    |     |                             |      |
| N/A                                     | Gutter Ponding?       | N/A                    | N/A | Gutter Slope (%)            | N/A  |
| N/A                                     | Gutter Lip Ht (in)    | N/A                    | N/A | Gutter X Slope (%)          | N/A  |
| N/A                                     | Painted X Walk1?      | No                     | N/A | Painted X Walk2?            | N/A  |
|                                         | X Walk 1 Direction    | To S                   |     | X Walk 2 Direction          | N/A  |
|                                         | X Walk 1 Width (in)   | N/A                    |     | X Walk 2 Width (in)         | N/A  |
|                                         | X Walk 1 Slope (%)    | 0.0                    |     | X Walk 2 Slope (%)          | N/A  |
|                                         | X Walk 1 X Slope (%)  | 1.0                    |     | X Walk 2 X Slope (%)        | N/A  |
| N/A                                     | Ramp inside XWalk1?   | N/A                    | N/A | Ramp inside XWalk2?         | N/A  |
|                                         | Road Slope (%)        | 1.0                    |     | Clear Space?                | N/A  |
|                                         | Road X Slope (%)      | 0.0                    | N/A | Clear Space to XWalk (in)   | N/A  |
| N/A                                     | Any Obstructions?     | N/A                    | N/A | Storm Grate/Utility Hazard? | N/A  |
|                                         | Obstruction Type      |                        |     | Storm Grate/Utility Type    |      |
|                                         |                       | N/A                    |     |                             | N/A  |
|                                         |                       |                        | Yes | Surface Condition? (G/P)    | Good |
|                                         |                       |                        | No  | Curb Slope (%)              | 14.1 |