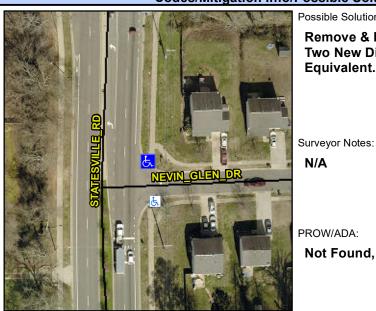

## **Access Compliance Report Public Rights-of-Way** (Curb Ramps)

14.1

Intersection ID: 47811 Main Street: NEVIN\_GLEN\_DR **Cross Street: STATESVILLE RD** Location: NE ADA ID: E70DADB63F96 Ramp Type: BlendTrans1 Initial Pass/Fail: Fail **Overall Compliance: No Severity Score:** 1.25

**Codes/Mitigation Info/Possible Solution** 

**NEVIN GLEN DR** Street 1 Name Stop Condition-Street 1 StopSign Street 2 Name N/A Stop Condition-Street 2 N/A Possible Solutions: **Remove & Replace Curb Ramp With Two New Directional Ramps or** Equivalent.