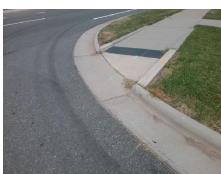

## **Access Compliance Report Public Rights-of-Way** (Curb Ramps)

14.1

Intersection ID: 47811 Main Street: NEVIN\_GLEN\_DR **Cross Street: STATESVILLE RD** Location: NE ADA ID: E70DADB63F96 Ramp Type: BlendTrans1 Initial Pass/Fail: Fail **Overall Compliance: No Severity Score:** 1.25

**Codes/Mitigation Info/Possible Solution** 

**NEVIN GLEN DR** Street 1 Name Stop Condition-Street 1 StopSign Street 2 Name N/A Stop Condition-Street 2 N/A Possible Solutions: **Remove & Replace Curb Ramp With Two New Directional Ramps or** Equivalent.

N/A

PROW/ADA:

Not Found, R304.5.3

Total Cost:

3200.00

| Field Measurements/Component Compliance |                       |                        |     |                             |      |
|-----------------------------------------|-----------------------|------------------------|-----|-----------------------------|------|
| Compliance Description Data             |                       | Compliance Description |     | Data                        |      |
| N/A                                     | Ramp Length (in)      | 146.0                  | Yes | BlendTrans Slope (%)        | 4.1  |
| Yes                                     | Ramp Width (in)       | 70.0                   | No  | BlendTrans XSlope (%)       | 2.4  |
| N/A                                     | Flare Type LT         | N/A                    | N/A | Flare Type RT               | N/A  |
| N/A                                     | Flare Slope LT (%)    | N/A                    | N/A | Flare Slope RT (%)          | N/A  |
| N/A                                     | Flare Traversable LT? | N/A                    | N/A | Flare Traversable RT?       | N/A  |
| N/A                                     | Landing Length (in)   | N/A                    | N/A | DWS Provided?               | N/A  |
| N/A                                     | Landing Width (in)    | N/A                    | N/A | DWS Contrast?               | N/A  |
| N/A                                     | Landing Slope (%)     | N/A                    | N/A | DWS Length (in)             | N/A  |
| N/A                                     | Landing X Slope (%)   | N/A                    | N/A | DWS Full Width?             | N/A  |
| N/A                                     | Landing Curb? (Y/N)   | N/A                    | N/A | DWS Offset (in)             | N/A  |
| N/A                                     | Shared Landing?       | N/A                    |     |                             |      |
| N/A                                     | Gutter Ponding?       | N/A                    | N/A | Gutter Slope (%)            | N/A  |
| N/A                                     | Gutter Lip Ht (in)    | N/A                    | N/A | Gutter X Slope (%)          | N/A  |
| N/A                                     | Painted X Walk1?      | No                     | N/A | Painted X Walk2?            | N/A  |
|                                         | X Walk 1 Direction    | To S                   |     | X Walk 2 Direction          | N/A  |
|                                         | X Walk 1 Width (in)   | N/A                    |     | X Walk 2 Width (in)         | N/A  |
|                                         | X Walk 1 Slope (%)    | 0.0                    |     | X Walk 2 Slope (%)          | N/A  |
|                                         | X Walk 1 X Slope (%)  | 1.0                    |     | X Walk 2 X Slope (%)        | N/A  |
| N/A                                     | Ramp inside XWalk1?   | N/A                    | N/A | Ramp inside XWalk2?         | N/A  |
|                                         | Road Slope (%)        | 1.0                    |     | Clear Space?                | N/A  |
|                                         | Road X Slope (%)      | 0.0                    | N/A | Clear Space to XWalk (in)   | N/A  |
| N/A                                     | Any Obstructions?     | N/A                    | N/A | Storm Grate/Utility Hazard? | N/A  |
|                                         | Obstruction Type      |                        |     | Storm Grate/Utility Type    |      |
|                                         |                       | N/A                    |     |                             | N/A  |
|                                         |                       |                        | Yes | Surface Condition? (G/P)    | Good |
|                                         |                       |                        | No  | Curb Slope (%)              | 14.1 |