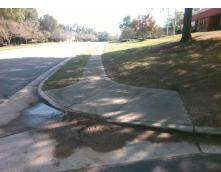

## Field Measurements/Component Compliance

**CROWN CENTRE DR** Street 1 Name Stop Condition-Street 2 Street 2 Name Stop Condition-Street 1

Remove & Replace Curb Ramp With **Two New Directional Ramps or** Equivalent.

Total Cost: 3200.00

| Compliance Description Data |                       | Comp  | liance Description | Data                        |       |
|-----------------------------|-----------------------|-------|--------------------|-----------------------------|-------|
| N/A                         | Ramp Length (in)      | 110.0 | No                 | Ramp Slope (%)              | 8.4   |
| No                          | Ramp Width (in)       | 46.0  | Yes                | Ramp XSlope (%)             | 0.5   |
| N/A                         | Flare Type LT         | N/A   | N/A                | Flare Type RT               | N/A   |
| N/A                         | Flare Slope LT (%)    | N/A   | N/A                | Flare Slope RT (%)          | N/A   |
| N/A                         | Flare Traversable LT? | N/A   | N/A                | Flare Traversable RT?       | N/A   |
| N/A                         | Landing Length (in)   | N/A   | N/A                | DWS Provided?               | N/A   |
| N/A                         | Landing Width (in)    | N/A   | N/A                | DWS Contrast?               | N/A   |
| N/A                         | Landing Slope (%)     | N/A   | N/A                | DWS Length (in)             | N/A   |
| N/A                         | Landing X Slope (%)   | N/A   | N/A                | DWS Full Width?             | N/A   |
| N/A                         | Landing Curb? (Y/N)   | N/A   | N/A                | DWS Offset (in)             | N/A   |
| N/A                         | Shared Landing?       | N/A   |                    |                             |       |
| N/A                         | Gutter Ponding?       | N/A   | N/A                | Gutter Slope (%)            | N/A   |
| N/A                         | Gutter Lip Ht (in)    | 0.5   | N/A                | Gutter X Slope (%)          | N/A   |
| N/A                         | Painted X Walk1?      | No    | N/A                | Painted X Walk2?            | No    |
|                             | X Walk 1 Direction    | To NE |                    | X Walk 2 Direction          | To NW |
| N/A                         | X Walk 1 Width (in)   | N/A   | N/A                | X Walk 2 Width (in)         | N/A   |
|                             | X Walk 1 Slope (%)    | 4.9   |                    | X Walk 2 Slope (%)          | 0.3   |
|                             | X Walk 1 X Slope (%)  | 1.1   |                    | X Walk 2 X Slope (%)        | 4.3   |
| N/A                         | Ramp inside XWalk1?   | N/A   | N/A                | Ramp inside XWalk2?         | N/A   |
|                             | Road Slope (%)        | 0.5   | N/A                | Clear Space?                | N/A   |
|                             | Road X Slope (%)      | 1.9   | N/A                | Clear Space to XWalk (in)   | N/A   |
| N/A                         | Any Obstructions?     | N/A   | N/A                | Storm Grate/Utility Hazard? | N/A   |
|                             | Obstruction Type      |       | l                  | Storm Grate/Utility Type    |       |
|                             |                       | N/A   |                    |                             | N/A   |
|                             |                       |       | Yes                | Surface Condition? (G/P)    | Good  |