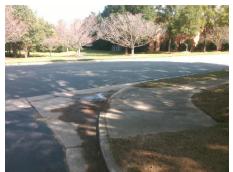

## Field Measurements/Component Compliance

**CROWN CENTRE DR** Street 1 Name Stop Condition-Street 2 Street 2 Name Stop Condition-Street 1

Remove & Replace Curb Ramp With **Two New Directional Ramps or** Equivalent.

Total Cost: 3200.00

| Compliance Description Data |                       | Comp  | liance Description | Data                        |       |
|-----------------------------|-----------------------|-------|--------------------|-----------------------------|-------|
| N/A                         | Ramp Length (in)      | 110.0 | No                 | Ramp Slope (%)              | 8.4   |
| No                          | Ramp Width (in)       | 46.0  | Yes                | Ramp XSlope (%)             | 0.5   |
| N/A                         | Flare Type LT         | N/A   | N/A                | Flare Type RT               | N/A   |
| N/A                         | Flare Slope LT (%)    | N/A   | N/A                | Flare Slope RT (%)          | N/A   |
| N/A                         | Flare Traversable LT? | N/A   | N/A                | Flare Traversable RT?       | N/A   |
| N/A                         | Landing Length (in)   | N/A   | N/A                | DWS Provided?               | N/A   |
| N/A                         | Landing Width (in)    | N/A   | N/A                | DWS Contrast?               | N/A   |
| N/A                         | Landing Slope (%)     | N/A   | N/A                | DWS Length (in)             | N/A   |
| N/A                         | Landing X Slope (%)   | N/A   | N/A                | DWS Full Width?             | N/A   |
| N/A                         | Landing Curb? (Y/N)   | N/A   | N/A                | DWS Offset (in)             | N/A   |
| N/A                         | Shared Landing?       | N/A   |                    |                             |       |
| N/A                         | Gutter Ponding?       | N/A   | N/A                | Gutter Slope (%)            | N/A   |
| N/A                         | Gutter Lip Ht (in)    | 0.5   | N/A                | Gutter X Slope (%)          | N/A   |
| N/A                         | Painted X Walk1?      | No    | N/A                | Painted X Walk2?            | No    |
|                             | X Walk 1 Direction    | To NE |                    | X Walk 2 Direction          | To NW |
| N/A                         | X Walk 1 Width (in)   | N/A   | N/A                | X Walk 2 Width (in)         | N/A   |
|                             | X Walk 1 Slope (%)    | 4.9   |                    | X Walk 2 Slope (%)          | 0.3   |
|                             | X Walk 1 X Slope (%)  | 1.1   |                    | X Walk 2 X Slope (%)        | 4.3   |
| N/A                         | Ramp inside XWalk1?   | N/A   | N/A                | Ramp inside XWalk2?         | N/A   |
|                             | Road Slope (%)        | 0.5   | N/A                | Clear Space?                | N/A   |
|                             | Road X Slope (%)      | 1.9   | N/A                | Clear Space to XWalk (in)   | N/A   |
| N/A                         | Any Obstructions?     | N/A   | N/A                | Storm Grate/Utility Hazard? | N/A   |
|                             | Obstruction Type      |       | l                  | Storm Grate/Utility Type    |       |
|                             |                       | N/A   |                    |                             | N/A   |
|                             |                       |       | Yes                | Surface Condition? (G/P)    | Good  |