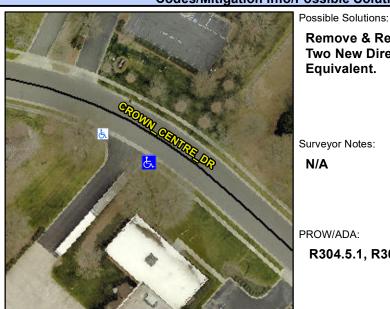

## **Access Compliance Report Public Rights-of-Way** (Curb Ramps)

Intersection ID: 10024487 Main Street: CROWN CENTRE DR **Cross Street: N/A** Location: ADA ID: E70E3FEB87F0 Ramp Type: PerpDiag Initial Pass/Fail: Fail **Overall Compliance: No** Severity Score: 21.25

## Field Measurements/Component Compliance

**CROWN CENTRE DR** Street 1 Name Stop Condition-Street 2 Street 2 Name Stop Condition-Street 1

Remove & Replace Curb Ramp With **Two New Directional Ramps or** Equivalent.

Surveyor Notes:

N/A

PROW/ADA:

R304.5.1, R304.2.2

| No   |                                                             |
|------|-------------------------------------------------------------|
| N/A  |                                                             |
|      |                                                             |
|      |                                                             |
|      |                                                             |
| IV/A |                                                             |
| N/A  |                                                             |
| N/A  |                                                             |
| N/A  |                                                             |
|      | N/A<br>N/A<br>N/A<br>N/A<br>N/A<br>N/A<br>N/A<br>N/A<br>N/A |