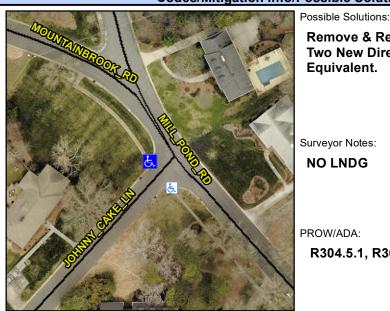

## **Access Compliance Report Public Rights-of-Way** (Curb Ramps)

Intersection ID: 21699 Main Street: JOHNNY CAKE LN Cross Street: MILL POND RD Location: W **Overall Compliance: No** ADA ID: E711C480798B Ramp Type: BlendTrans2 Initial Pass/Fail: Fail Severity Score: 36.25

**Codes/Mitigation Info/Possible Solution** 

## Field Measurements/Component Compliance

Street 1 Name Stop Condition-Street 1 Street 2 Name Stop Condition-Street 2 **JOHNNY CAKE LN** StopSign MILL POND RD Remove & Replace Curb Ramp With Two New Directional Ramps or Equivalent.

Surveyor Notes: **NO LNDG** 

PROW/ADA:

Total Cost:

R304.5.1, R304.5.3

None

3200.00