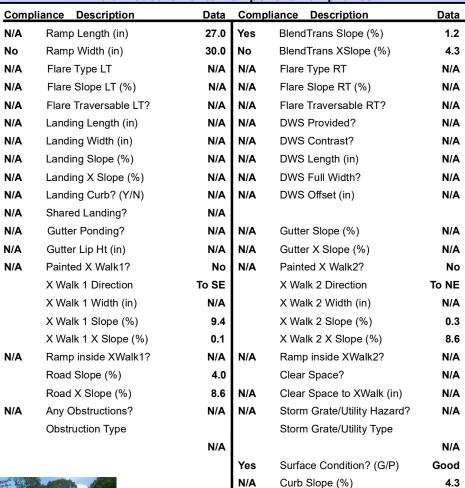

## Field Measurements/Component Compliance

Street 1 Name Stop Condition-Street 1 Street 2 Name Stop Condition-Street 2 **JOHNNY CAKE LN** StopSign MILL POND RD Remove & Replace Curb Ramp With Two New Directional Ramps or Equivalent.

Surveyor Notes: **NO LNDG** 

PROW/ADA:

Total Cost:

R304.5.1, R304.5.3

None

3200.00