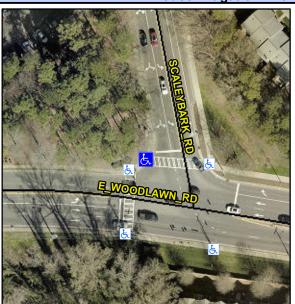

## Access Compliance Report Public Rights-of-Way (Curb Ramps)

Intersection ID: 18166Main Street:WOODLAWN\_RDCross Street:SCALEYBARK\_RDLocation:NWADA ID: E7122B724D93Ramp Type:ParaInitial Pass/Fail:FailOverall Compliance:NoSeverity Score:12.5

## Field Measurements/Component Compliance

| 1000000000000000000000000000000000000 |               |
|---------------------------------------|---------------|
| Street 1 Name                         | SCALEYBARK RD |
| Stop Condition-Street 1               | Signal        |
| Street 2 Name                         | N/A           |
| Stop Condition-Street 2               | N/A           |