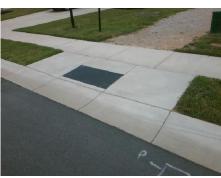

## **Access Compliance Report Public Rights-of-Way** (Curb Ramps)

Intersection ID: 49803 Main Street: ATKINS\_RIDGE\_DR **Cross Street: MATARESE\_CT** Location: W ADA ID: E7160C590D8F Ramp Type: Perp Initial Pass/Fail: Fail **Overall Compliance: No Severity Score:** 25

**Codes/Mitigation Info/Possible Solution** 

ATKINS RIDGE DR Street 1 Name Stop Condition-Street 2 None Street 2 Name N/A Stop Condition-Street 1 N/A Possible Solutions: Remove & Replace Entire Ramp. Surveyor Notes: N/A PROW/ADA: Not Found, R304.2.2, R304.5.3

Total Cost: 1850.00

| Field Measurements/Component Compliance |                        |                       |       |                        |                             |      |
|-----------------------------------------|------------------------|-----------------------|-------|------------------------|-----------------------------|------|
|                                         | Compliance Description |                       | Data  | Compliance Description |                             | Data |
|                                         | N/A                    | Ramp Length (in)      | 47.0  | No                     | Ramp Slope (%)              | 8.6  |
|                                         | Yes                    | Ramp Width (in)       | 48.0  | No                     | Ramp XSlope (%)             | 5.2  |
|                                         | N/A                    | Flare Type LT         | N/A   | N/A                    | Flare Type RT               | N/A  |
|                                         | N/A                    | Flare Slope LT (%)    | N/A   | N/A                    | Flare Slope RT (%)          | N/A  |
|                                         | N/A                    | Flare Traversable LT? | N/A   | N/A                    | Flare Traversable RT?       | N/A  |
|                                         | N/A                    | Landing Length (in)   | N/A   | N/A                    | DWS Provided?               | N/A  |
|                                         | N/A                    | Landing Width (in)    | N/A   | N/A                    | DWS Contrast?               | N/A  |
|                                         | N/A                    | Landing Slope (%)     | N/A   | N/A                    | DWS Length (in)             | N/A  |
|                                         | N/A                    | Landing X Slope (%)   | N/A   | N/A                    | DWS Full Width?             | N/A  |
|                                         | N/A                    | Landing Curb? (Y/N)   | N/A   | N/A                    | DWS Offset (in)             | N/A  |
|                                         | N/A                    | Shared Landing?       | N/A   |                        |                             |      |
|                                         | N/A                    | Gutter Ponding?       | N/A   | N/A                    | Gutter Slope (%)            | N/A  |
|                                         | N/A                    | Gutter Lip Ht (in)    | N/A   | N/A                    | Gutter X Slope (%)          | N/A  |
|                                         | N/A                    | Painted X Walk1?      | No    | N/A                    | Painted X Walk2?            | N/A  |
|                                         |                        | X Walk 1 Direction    | To SE |                        | X Walk 2 Direction          | N/A  |
|                                         | N/A                    | X Walk 1 Width (in)   | N/A   | N/A                    | X Walk 2 Width (in)         | N/A  |
|                                         |                        | X Walk 1 Slope (%)    | 3.3   |                        | X Walk 2 Slope (%)          | N/A  |
|                                         |                        | X Walk 1 X Slope (%)  | 6.0   |                        | X Walk 2 X Slope (%)        | N/A  |
|                                         | N/A                    | Ramp inside XWalk1?   | N/A   | N/A                    | Ramp inside XWalk2?         | N/A  |
|                                         |                        | Road Slope (%)        | N/A   | N/A                    | Clear Space?                | N/A  |
|                                         |                        | Road X Slope (%)      | N/A   | N/A                    | Clear Space to XWalk (in)   | N/A  |
|                                         | N/A                    | Any Obstructions?     | N/A   | N/A                    | Storm Grate/Utility Hazard? | N/A  |
|                                         |                        | Obstruction Type      |       |                        | Storm Grate/Utility Type    |      |
|                                         |                        |                       | N/A   |                        |                             | N/A  |
|                                         |                        |                       |       | Yes                    | Surface Condition? (G/P)    | Good |
| 8.55                                    |                        |                       |       |                        |                             |      |