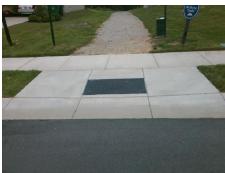

## **Access Compliance Report Public Rights-of-Way** (Curb Ramps)

Intersection ID: 49803 Main Street: ATKINS\_RIDGE\_DR **Cross Street: MATARESE\_CT** Location: W ADA ID: E7160C590D8F Ramp Type: Perp Initial Pass/Fail: Fail **Overall Compliance: No Severity Score:** 25

**Codes/Mitigation Info/Possible Solution** 

ATKINS RIDGE DR Street 1 Name Stop Condition-Street 2 None Street 2 Name N/A Stop Condition-Street 1 N/A Possible Solutions: Remove & Replace Entire Ramp. Surveyor Notes: N/A PROW/ADA: Not Found, R304.2.2, R304.5.3

Total Cost: 1850.00

| Field Measurements/Component Compliance |                        |                       |       |                        |                             |      |
|-----------------------------------------|------------------------|-----------------------|-------|------------------------|-----------------------------|------|
|                                         | Compliance Description |                       | Data  | Compliance Description |                             | Data |
|                                         | N/A                    | Ramp Length (in)      | 47.0  | No                     | Ramp Slope (%)              | 8.6  |
|                                         | Yes                    | Ramp Width (in)       | 48.0  | No                     | Ramp XSlope (%)             | 5.2  |
|                                         | N/A                    | Flare Type LT         | N/A   | N/A                    | Flare Type RT               | N/A  |
|                                         | N/A                    | Flare Slope LT (%)    | N/A   | N/A                    | Flare Slope RT (%)          | N/A  |
|                                         | N/A                    | Flare Traversable LT? | N/A   | N/A                    | Flare Traversable RT?       | N/A  |
|                                         | N/A                    | Landing Length (in)   | N/A   | N/A                    | DWS Provided?               | N/A  |
|                                         | N/A                    | Landing Width (in)    | N/A   | N/A                    | DWS Contrast?               | N/A  |
|                                         | N/A                    | Landing Slope (%)     | N/A   | N/A                    | DWS Length (in)             | N/A  |
|                                         | N/A                    | Landing X Slope (%)   | N/A   | N/A                    | DWS Full Width?             | N/A  |
|                                         | N/A                    | Landing Curb? (Y/N)   | N/A   | N/A                    | DWS Offset (in)             | N/A  |
|                                         | N/A                    | Shared Landing?       | N/A   |                        |                             |      |
|                                         | N/A                    | Gutter Ponding?       | N/A   | N/A                    | Gutter Slope (%)            | N/A  |
|                                         | N/A                    | Gutter Lip Ht (in)    | N/A   | N/A                    | Gutter X Slope (%)          | N/A  |
|                                         | N/A                    | Painted X Walk1?      | No    | N/A                    | Painted X Walk2?            | N/A  |
|                                         |                        | X Walk 1 Direction    | To SE |                        | X Walk 2 Direction          | N/A  |
|                                         | N/A                    | X Walk 1 Width (in)   | N/A   | N/A                    | X Walk 2 Width (in)         | N/A  |
|                                         |                        | X Walk 1 Slope (%)    | 3.3   |                        | X Walk 2 Slope (%)          | N/A  |
|                                         |                        | X Walk 1 X Slope (%)  | 6.0   |                        | X Walk 2 X Slope (%)        | N/A  |
|                                         | N/A                    | Ramp inside XWalk1?   | N/A   | N/A                    | Ramp inside XWalk2?         | N/A  |
|                                         |                        | Road Slope (%)        | N/A   | N/A                    | Clear Space?                | N/A  |
|                                         |                        | Road X Slope (%)      | N/A   | N/A                    | Clear Space to XWalk (in)   | N/A  |
|                                         | N/A                    | Any Obstructions?     | N/A   | N/A                    | Storm Grate/Utility Hazard? | N/A  |
|                                         |                        | Obstruction Type      |       |                        | Storm Grate/Utility Type    |      |
|                                         |                        |                       | N/A   |                        |                             | N/A  |
|                                         |                        |                       |       | Yes                    | Surface Condition? (G/P)    | Good |
| 8.55                                    |                        |                       |       |                        |                             |      |