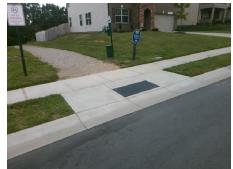

## **Access Compliance Report Public Rights-of-Way** (Curb Ramps)

Intersection ID: 49803 Main Street: ATKINS\_RIDGE\_DR **Cross Street: MATARESE\_CT** Location: W ADA ID: E7160C590D8F Ramp Type: Perp Initial Pass/Fail: Fail **Overall Compliance: No Severity Score:** 25

**Codes/Mitigation Info/Possible Solution** 

ATKINS RIDGE DR Street 1 Name Stop Condition-Street 2 None Street 2 Name N/A Stop Condition-Street 1 N/A Possible Solutions: Remove & Replace Entire Ramp. Surveyor Notes: N/A PROW/ADA: Not Found, R304.2.2, R304.5.3

Total Cost: 1850.00

| Field Measurements/Component Compliance |                        |                       |       |                        |                             |      |
|-----------------------------------------|------------------------|-----------------------|-------|------------------------|-----------------------------|------|
|                                         | Compliance Description |                       | Data  | Compliance Description |                             | Data |
|                                         | N/A                    | Ramp Length (in)      | 47.0  | No                     | Ramp Slope (%)              | 8.6  |
|                                         | Yes                    | Ramp Width (in)       | 48.0  | No                     | Ramp XSlope (%)             | 5.2  |
|                                         | N/A                    | Flare Type LT         | N/A   | N/A                    | Flare Type RT               | N/A  |
|                                         | N/A                    | Flare Slope LT (%)    | N/A   | N/A                    | Flare Slope RT (%)          | N/A  |
|                                         | N/A                    | Flare Traversable LT? | N/A   | N/A                    | Flare Traversable RT?       | N/A  |
|                                         | N/A                    | Landing Length (in)   | N/A   | N/A                    | DWS Provided?               | N/A  |
|                                         | N/A                    | Landing Width (in)    | N/A   | N/A                    | DWS Contrast?               | N/A  |
|                                         | N/A                    | Landing Slope (%)     | N/A   | N/A                    | DWS Length (in)             | N/A  |
|                                         | N/A                    | Landing X Slope (%)   | N/A   | N/A                    | DWS Full Width?             | N/A  |
|                                         | N/A                    | Landing Curb? (Y/N)   | N/A   | N/A                    | DWS Offset (in)             | N/A  |
|                                         | N/A                    | Shared Landing?       | N/A   |                        |                             |      |
|                                         | N/A                    | Gutter Ponding?       | N/A   | N/A                    | Gutter Slope (%)            | N/A  |
|                                         | N/A                    | Gutter Lip Ht (in)    | N/A   | N/A                    | Gutter X Slope (%)          | N/A  |
|                                         | N/A                    | Painted X Walk1?      | No    | N/A                    | Painted X Walk2?            | N/A  |
|                                         |                        | X Walk 1 Direction    | To SE |                        | X Walk 2 Direction          | N/A  |
|                                         | N/A                    | X Walk 1 Width (in)   | N/A   | N/A                    | X Walk 2 Width (in)         | N/A  |
|                                         |                        | X Walk 1 Slope (%)    | 3.3   |                        | X Walk 2 Slope (%)          | N/A  |
|                                         |                        | X Walk 1 X Slope (%)  | 6.0   |                        | X Walk 2 X Slope (%)        | N/A  |
|                                         | N/A                    | Ramp inside XWalk1?   | N/A   | N/A                    | Ramp inside XWalk2?         | N/A  |
|                                         |                        | Road Slope (%)        | N/A   | N/A                    | Clear Space?                | N/A  |
|                                         |                        | Road X Slope (%)      | N/A   | N/A                    | Clear Space to XWalk (in)   | N/A  |
|                                         | N/A                    | Any Obstructions?     | N/A   | N/A                    | Storm Grate/Utility Hazard? | N/A  |
|                                         |                        | Obstruction Type      |       |                        | Storm Grate/Utility Type    |      |
|                                         |                        |                       | N/A   |                        |                             | N/A  |
|                                         |                        |                       |       | Yes                    | Surface Condition? (G/P)    | Good |
| 8.55                                    |                        |                       |       |                        |                             |      |