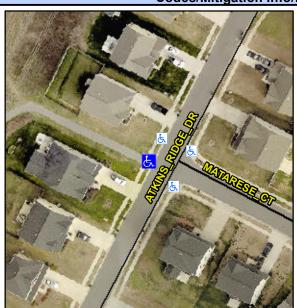

## **Access Compliance Report Public Rights-of-Way** (Curb Ramps)

Intersection ID: 49803 Main Street: ATKINS\_RIDGE\_DR **Cross Street: MATARESE\_CT** Location: W ADA ID: E7160C590D8F Ramp Type: Perp Initial Pass/Fail: Fail **Overall Compliance: No Severity Score:** 25