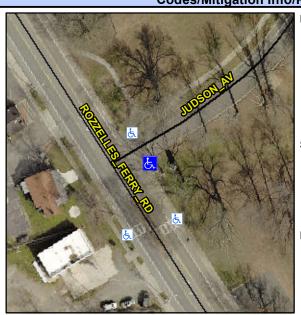

## **Access Compliance Report Public Rights-of-Way** (Curb Ramps)

Intersection ID: 9491 Main Street: JUDSON AV Cross Street: ROZZELLES\_FERRY\_RD Location: SE ADA ID: E7171E80B113 Ramp Type: Perp Initial Pass/Fail: Fail **Overall Compliance: No** Severity Score: 26.25

**Codes/Mitigation Info/Possible Solution** 

**JUDSON AV** Street 1 Name Stop Condition-Street 2 StopSign Street 2 Name N/A Stop Condition-Street 1 N/A

Possible Solutions: Remove & Replace Entire Ramp. Surveyor Notes: N/A PROW/ADA: Not Found, R304.2.2, R304.5.3