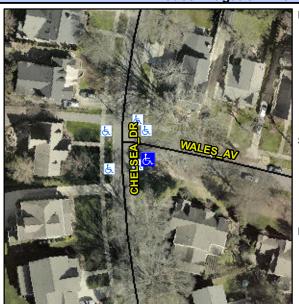

## **Access Compliance Report Public Rights-of-Way** (Curb Ramps)

Intersection ID: 17882 Main Street: CHELSEA\_DR Cross Street: WALES\_AV Location: SE

**Overall Compliance: No** ADA ID: E719965DBB09 Ramp Type: Perp Initial Pass/Fail: Fail **Severity Score:** 1.25