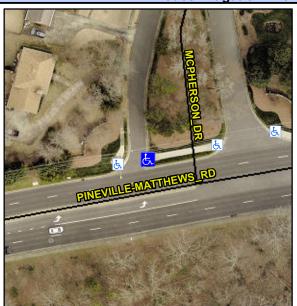

Intersection ID: 25521 Main Street: PINEVILLE-MATTHEWS\_RD Cross Street: MCPHERSON\_DR Location: NE

ADA ID: E7210F1355EC Ramp Type: Directional1 Initial Pass/Fail: Pass Overall Compliance: No Severity Score: 0