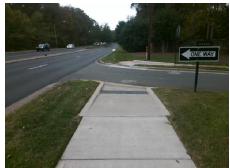

Intersection ID: 25521 Main Street: PINEVILLE-MATTHEWS\_RD Cross Street: MCPHERSON\_DR Location: NE

ADA ID: E7210F1355EC Ramp Type: Directional1 Initial Pass/Fail: Pass Overall Compliance: No Severity Score: 0

Codes/Mitigation Info/Possible Solution

Field Measurements/Component Compliance

Street 1 Name MCPHERSON DR
Stop Condition-Street 1 StopSign
Street 2 Name N/A
Stop Condition-Street 2 N/A

Possible Solutions: