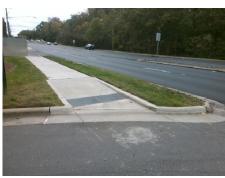

Remove & Replace Detectable
Warning System.

Surveyor Notes:

N/A

PROW/ADA:

R305.2

Compliance Description Data Compliance Description 122.0 Yes Grade Break? N/A Ramp Length (in) 71.0 Yes Yes Ramp Width (in) Grade Break Slope (%) Yes Yes Ramp Slope (%) 7.0 Grade Break XSlope (%) Ramp XSlope (%) Yes 1.2 Yes Flare Type LT N/A Yes Flare Type RT N/A Flare Slope LT (%) N/A N/A Flare Slope RT (%) N/A Flare Traversable LT? No N/A Flare Traversable RT? 60.0 Yes **DWS Provided?** Yes Landing Length (in) **DWS Contrast?** Yes Landing Width (in) 74.0 Yes Yes Landing Slope (%) 0.4 Yes DWS Length (in) Yes DWS Full Width? Yes Landing X Slope (%) 8.0 N/A Landing Curb? (Y/N) N/A No DWS Offset LT (in) N/A Shared Landing? No Yes DWS Offset RT (in) Yes **Gutter Ponding?** No Yes Gutter Slope (%) Yes Gutter Lip Ht (in) 0.0 Yes Gutter X Slope (%) N/A Painted X Walk1? No Road Slope (%) To W X Walk 1 Direction Road X Slope (%) X Walk 1 Width (in) N/A Clear Space? X Walk 1 Slope (%) 2.9 N/A Clear Space to XWalk (in) X Walk 1 X Slope (%) 0.4 Yes Storm Grate/Utility Hazard? N/A Ramp inside XWalk1? N/A Storm Grate/Utility Type Any Obstructions? Yes No **Obstruction Type** Surface Condition? (G/P) Yes N/A Yes Curb Slope (%)