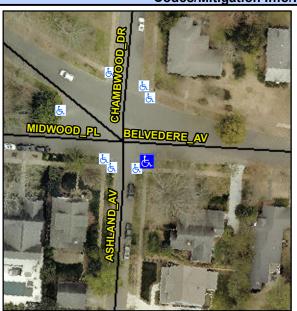

## **Access Compliance Report Public Rights-of-Way** (Curb Ramps)

Intersection ID: 12446 Main Street: ASHLAND\_AV Cross Street: BELVEDERE\_AV Location: SE

**Overall Compliance: No ADA ID: E7234AAA1B7C** Ramp Type: Perp Initial Pass/Fail: Fail Severity Score: 21.25

## **Codes/Mitigation Info/Possible Solution**

| 20-02 Marie 19-19       |              |
|-------------------------|--------------|
| Street 1 Name           | BELVEDERE AV |
| Stop Condition-Street 2 | None         |
| Street 2 Name           | N/A          |
| Stop Condition-Street 1 | N/A          |