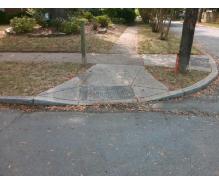

Total Cost:

1850.00

| Field Measurements/Component Compliance |                       |      |       |       |                       |      |  |  |  |
|-----------------------------------------|-----------------------|------|-------|-------|-----------------------|------|--|--|--|
| Comp                                    | liance Description    | Data | Compl | iance | Description           | Data |  |  |  |
| N/A                                     | Ramp Length (in)      | 97.0 | No    | Ramp  | Slope (%)             | 9.0  |  |  |  |
| No                                      | Ramp Width (in)       | 46.5 | Yes   | Ramp  | XSlope (%)            | 0.6  |  |  |  |
| N/A                                     | Flare Type LT         | N/A  | N/A   | Flare | Type RT               | N/A  |  |  |  |
| N/A                                     | Flare Slope LT (%)    | N/A  | N/A   | Flare | Slope RT (%)          | N/A  |  |  |  |
| N/A                                     | Flare Traversable LT? | N/A  | N/A   | Flare | Traversable RT?       | N/A  |  |  |  |
| N/A                                     | Landing Length (in)   | N/A  | N/A   | DWS   | Provided?             | N/A  |  |  |  |
| N/A                                     | Landing Width (in)    | N/A  | N/A   | DWS   | Contrast?             | N/A  |  |  |  |
| N/A                                     | Landing Slope (%)     | N/A  | N/A   | DWS   | Length (in)           | N/A  |  |  |  |
| N/A                                     | Landing X Slope (%)   | N/A  | N/A   | DWS   | Full Width?           | N/A  |  |  |  |
| N/A                                     | Landing Curb? (Y/N)   | N/A  | N/A   | DWS   | Offset (in)           | N/A  |  |  |  |
| N/A                                     | Shared Landing?       | N/A  |       |       |                       |      |  |  |  |
| N/A                                     | Gutter Ponding?       | Yes  | N/A   | Gutte | r Slope (%)           | N/A  |  |  |  |
| N/A                                     | Gutter Lip Ht (in)    | N/A  | N/A   | Gutte | r X Slope (%)         | N/A  |  |  |  |
| N/A                                     | Painted X Walk1?      | No   | N/A   | Paint | ed X Walk2?           | N/A  |  |  |  |
|                                         | X Walk 1 Direction    | To N |       | X Wa  | lk 2 Direction        | N/A  |  |  |  |
| N/A                                     | X Walk 1 Width (in)   | N/A  | N/A   | X Wa  | lk 2 Width (in)       | N/A  |  |  |  |
|                                         | X Walk 1 Slope (%)    | 3.0  |       | X Wa  | lk 2 Slope (%)        | N/A  |  |  |  |
|                                         | X Walk 1 X Slope (%)  | 1.9  |       | X Wa  | lk 2 X Slope (%)      | N/A  |  |  |  |
| N/A                                     | Ramp inside XWalk1?   | N/A  | N/A   | Ramp  | inside XWalk2?        | N/A  |  |  |  |
|                                         | Road Slope (%)        | N/A  | N/A   | Clear | Space?                | N/A  |  |  |  |
|                                         | Road X Slope (%)      | N/A  | N/A   | Clear | Space to XWalk (in)   | N/A  |  |  |  |
| N/A                                     | Any Obstructions?     | N/A  | N/A   | Storm | Grate/Utility Hazard? | N/A  |  |  |  |
|                                         | Obstruction Type      |      |       | Storm | n Grate/Utility Type  |      |  |  |  |
|                                         |                       | N/A  |       |       |                       | N/A  |  |  |  |
|                                         |                       |      | Yes   | Surfa | ce Condition? (G/P)   | Good |  |  |  |