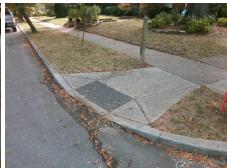

Total Cost:

1850.00

| Field Measurements/Component Compliance |                       |      |       |       |                       |      |  |  |  |
|-----------------------------------------|-----------------------|------|-------|-------|-----------------------|------|--|--|--|
| Comp                                    | liance Description    | Data | Compl | iance | Description           | Data |  |  |  |
| N/A                                     | Ramp Length (in)      | 97.0 | No    | Ramp  | Slope (%)             | 9.0  |  |  |  |
| No                                      | Ramp Width (in)       | 46.5 | Yes   | Ramp  | XSlope (%)            | 0.6  |  |  |  |
| N/A                                     | Flare Type LT         | N/A  | N/A   | Flare | Type RT               | N/A  |  |  |  |
| N/A                                     | Flare Slope LT (%)    | N/A  | N/A   | Flare | Slope RT (%)          | N/A  |  |  |  |
| N/A                                     | Flare Traversable LT? | N/A  | N/A   | Flare | Traversable RT?       | N/A  |  |  |  |
| N/A                                     | Landing Length (in)   | N/A  | N/A   | DWS   | Provided?             | N/A  |  |  |  |
| N/A                                     | Landing Width (in)    | N/A  | N/A   | DWS   | Contrast?             | N/A  |  |  |  |
| N/A                                     | Landing Slope (%)     | N/A  | N/A   | DWS   | Length (in)           | N/A  |  |  |  |
| N/A                                     | Landing X Slope (%)   | N/A  | N/A   | DWS   | Full Width?           | N/A  |  |  |  |
| N/A                                     | Landing Curb? (Y/N)   | N/A  | N/A   | DWS   | Offset (in)           | N/A  |  |  |  |
| N/A                                     | Shared Landing?       | N/A  |       |       |                       |      |  |  |  |
| N/A                                     | Gutter Ponding?       | Yes  | N/A   | Gutte | r Slope (%)           | N/A  |  |  |  |
| N/A                                     | Gutter Lip Ht (in)    | N/A  | N/A   | Gutte | r X Slope (%)         | N/A  |  |  |  |
| N/A                                     | Painted X Walk1?      | No   | N/A   | Paint | ed X Walk2?           | N/A  |  |  |  |
|                                         | X Walk 1 Direction    | To N |       | X Wa  | lk 2 Direction        | N/A  |  |  |  |
| N/A                                     | X Walk 1 Width (in)   | N/A  | N/A   | X Wa  | lk 2 Width (in)       | N/A  |  |  |  |
|                                         | X Walk 1 Slope (%)    | 3.0  |       | X Wa  | lk 2 Slope (%)        | N/A  |  |  |  |
|                                         | X Walk 1 X Slope (%)  | 1.9  |       | X Wa  | lk 2 X Slope (%)      | N/A  |  |  |  |
| N/A                                     | Ramp inside XWalk1?   | N/A  | N/A   | Ramp  | inside XWalk2?        | N/A  |  |  |  |
|                                         | Road Slope (%)        | N/A  | N/A   | Clear | Space?                | N/A  |  |  |  |
|                                         | Road X Slope (%)      | N/A  | N/A   | Clear | Space to XWalk (in)   | N/A  |  |  |  |
| N/A                                     | Any Obstructions?     | N/A  | N/A   | Storm | Grate/Utility Hazard? | N/A  |  |  |  |
|                                         | Obstruction Type      |      |       | Storm | n Grate/Utility Type  |      |  |  |  |
|                                         |                       | N/A  |       |       |                       | N/A  |  |  |  |
|                                         |                       |      | Yes   | Surfa | ce Condition? (G/P)   | Good |  |  |  |