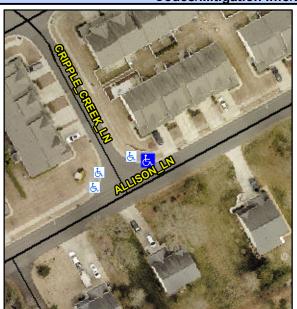

## **Access Compliance Report Public Rights-of-Way** (Curb Ramps)

Intersection ID: 53504 Main Street: CRIPPLE CREEK LN **Cross Street: ALLISON LN** Location: NE Initial Pass/Fail: Fail **Overall Compliance: No** ADA ID: E725FA10051D Ramp Type: Perp Severity Score: 13.75