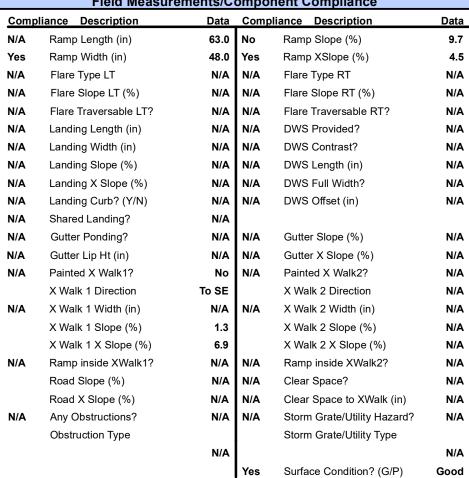

## Field Measurements/Component Compliance

**ALLISON LN** Street 1 Name Stop Condition-Street 2 None N/A Street 2 Name Stop Condition-Street 1 N/A

| Possible Solutions:           |
|-------------------------------|
| Remove & Replace Entire Ramp. |
|                               |
|                               |
|                               |
|                               |
| Surveyor Notes:               |
| N/A                           |
|                               |
|                               |
| PROW/ADA:                     |
| R304.2.2                      |
|                               |
|                               |
| 1                             |
|                               |
|                               |
|                               |