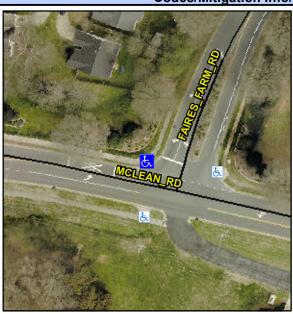

## Access Compliance Report Public Rights-of-Way (Curb Ramps)

Intersection ID: 6583 Main Street: FAIRES\_FARM\_RD Cross Street: MCLEAN\_RD Location: NW

ADA ID: E72BD0D83C47 Ramp Type: PerpDiag Initial Pass/Fail: Fail Overall Compliance: No Severity Score: 21.25

## Field Measurements/Component Compliance

Street 1 Name
Stop Condition-Street 2
Street 2 Name
Stop Condition-Street 1

MCLEAN RD None FAIRES FARM RD StopSign Possible Solutions:

Remove & Replace Curb Ramp With
Two New Directional Ramps or
Equivalent.