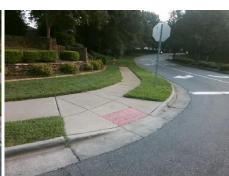

## Access Compliance Report Public Rights-of-Way (Curb Ramps)

Intersection ID: 6583 Main Street: FAIRES\_FARM\_RD Cross Street: MCLEAN\_RD Location: NW

ADA ID: E72BD0D83C47 Ramp Type: PerpDiag Initial Pass/Fail: Fail Overall Compliance: No Severity Score: 21.25

## Field Measurements/Component Compliance

Street 1 Name
Stop Condition-Street 2
Street 2 Name
Stop Condition-Street 1

MCLEAN RD None FAIRES FARM RD StopSign Possible Solutions:

Remove & Replace Curb Ramp With
Two New Directional Ramps or
Equivalent.

N/A

Surveyor Notes:

PROW/ADA:

R304.5.1, R304.2.2

| 1 |  |
|---|--|
|   |  |
|   |  |

Total Cost:

3200.00

| Field Measurements/Component Compliance |                       |      |      |        |                         |      |  |  |
|-----------------------------------------|-----------------------|------|------|--------|-------------------------|------|--|--|
| Comp                                    | liance Description    | Data | Comp | liance | Description             | Data |  |  |
| N/A                                     | Ramp Length (in)      | 45.0 | No   | Ram    | Slope (%)               | 10.2 |  |  |
| No                                      | Ramp Width (in)       | 47.0 | Yes  | Ramp   | XSlope (%)              | 2.0  |  |  |
| N/A                                     | Flare Type LT         | N/A  | N/A  | Flare  | Type RT                 | N/A  |  |  |
| N/A                                     | Flare Slope LT (%)    | N/A  | N/A  | Flare  | Slope RT (%)            | N/A  |  |  |
| N/A                                     | Flare Traversable LT? | N/A  | N/A  | Flare  | Traversable RT?         | N/A  |  |  |
| N/A                                     | Landing Length (in)   | N/A  | N/A  | DWS    | Provided?               | N/A  |  |  |
| N/A                                     | Landing Width (in)    | N/A  | N/A  | DWS    | Contrast?               | N/A  |  |  |
| N/A                                     | Landing Slope (%)     | N/A  | N/A  | DWS    | Length (in)             | N/A  |  |  |
| N/A                                     | Landing X Slope (%)   | N/A  | N/A  | DWS    | Full Width?             | N/A  |  |  |
| N/A                                     | Landing Curb? (Y/N)   | N/A  | N/A  | DWS    | Offset (in)             | N/A  |  |  |
| N/A                                     | Shared Landing?       | N/A  |      |        |                         |      |  |  |
| N/A                                     | Gutter Ponding?       | N/A  | N/A  | Gutte  | er Slope (%)            | N/A  |  |  |
| N/A                                     | Gutter Lip Ht (in)    | N/A  | N/A  | Gutte  | r X Slope (%)           | N/A  |  |  |
| N/A                                     | Painted X Walk1?      | No   | N/A  | Paint  | ed X Walk2?             | No   |  |  |
|                                         | X Walk 1 Direction    | To S |      | X Wa   | lk 2 Direction          | To E |  |  |
| N/A                                     | X Walk 1 Width (in)   | N/A  | N/A  | X Wa   | lk 2 Width (in)         | N/A  |  |  |
|                                         | X Walk 1 Slope (%)    | 3.6  |      | X Wa   | lk 2 Slope (%)          | 4.3  |  |  |
|                                         | X Walk 1 X Slope (%)  | 3.5  |      | X Wa   | lk 2 X Slope (%)        | 2.8  |  |  |
| N/A                                     | Ramp inside XWalk1?   | N/A  | N/A  | Ram    | inside XWalk2?          | N/A  |  |  |
|                                         | Road Slope (%)        | 0.8  | N/A  | Clear  | Space?                  | N/A  |  |  |
|                                         | Road X Slope (%)      | 3.8  | N/A  | Clear  | Space to XWalk (in)     | N/A  |  |  |
| N/A                                     | Any Obstructions?     | N/A  | N/A  | Storn  | n Grate/Utility Hazard? | N/A  |  |  |
|                                         | Obstruction Type      |      |      | Storn  | n Grate/Utility Type    |      |  |  |
|                                         |                       | N/A  |      |        |                         | N/A  |  |  |
|                                         |                       |      | Yes  | Surfa  | ce Condition? (G/P)     | Good |  |  |