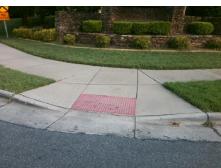

## Access Compliance Report Public Rights-of-Way (Curb Ramps)

Intersection ID: 6583 Main Street: FAIRES\_FARM\_RD Cross Street: MCLEAN\_RD Location: NW

ADA ID: E72BD0D83C47 Ramp Type: PerpDiag Initial Pass/Fail: Fail Overall Compliance: No Severity Score: 21.25

## Field Measurements/Component Compliance

Street 1 Name
Stop Condition-Street 2
Street 2 Name
Stop Condition-Street 1

MCLEAN RD None FAIRES FARM RD StopSign Possible Solutions:

Remove & Replace Curb Ramp With
Two New Directional Ramps or
Equivalent.

N/A

Surveyor Notes:

PROW/ADA:

R304.5.1, R304.2.2

| 1 |  |
|---|--|
|   |  |
|   |  |

Total Cost:

3200.00

| Field Measurements/Component Compliance |                       |      |      |        |                         |      |  |  |
|-----------------------------------------|-----------------------|------|------|--------|-------------------------|------|--|--|
| Comp                                    | liance Description    | Data | Comp | liance | Description             | Data |  |  |
| N/A                                     | Ramp Length (in)      | 45.0 | No   | Ram    | Slope (%)               | 10.2 |  |  |
| No                                      | Ramp Width (in)       | 47.0 | Yes  | Ramp   | XSlope (%)              | 2.0  |  |  |
| N/A                                     | Flare Type LT         | N/A  | N/A  | Flare  | Type RT                 | N/A  |  |  |
| N/A                                     | Flare Slope LT (%)    | N/A  | N/A  | Flare  | Slope RT (%)            | N/A  |  |  |
| N/A                                     | Flare Traversable LT? | N/A  | N/A  | Flare  | Traversable RT?         | N/A  |  |  |
| N/A                                     | Landing Length (in)   | N/A  | N/A  | DWS    | Provided?               | N/A  |  |  |
| N/A                                     | Landing Width (in)    | N/A  | N/A  | DWS    | Contrast?               | N/A  |  |  |
| N/A                                     | Landing Slope (%)     | N/A  | N/A  | DWS    | Length (in)             | N/A  |  |  |
| N/A                                     | Landing X Slope (%)   | N/A  | N/A  | DWS    | Full Width?             | N/A  |  |  |
| N/A                                     | Landing Curb? (Y/N)   | N/A  | N/A  | DWS    | Offset (in)             | N/A  |  |  |
| N/A                                     | Shared Landing?       | N/A  |      |        |                         |      |  |  |
| N/A                                     | Gutter Ponding?       | N/A  | N/A  | Gutte  | er Slope (%)            | N/A  |  |  |
| N/A                                     | Gutter Lip Ht (in)    | N/A  | N/A  | Gutte  | r X Slope (%)           | N/A  |  |  |
| N/A                                     | Painted X Walk1?      | No   | N/A  | Paint  | ed X Walk2?             | No   |  |  |
|                                         | X Walk 1 Direction    | To S |      | X Wa   | lk 2 Direction          | To E |  |  |
| N/A                                     | X Walk 1 Width (in)   | N/A  | N/A  | X Wa   | lk 2 Width (in)         | N/A  |  |  |
|                                         | X Walk 1 Slope (%)    | 3.6  |      | X Wa   | lk 2 Slope (%)          | 4.3  |  |  |
|                                         | X Walk 1 X Slope (%)  | 3.5  |      | X Wa   | lk 2 X Slope (%)        | 2.8  |  |  |
| N/A                                     | Ramp inside XWalk1?   | N/A  | N/A  | Ram    | inside XWalk2?          | N/A  |  |  |
|                                         | Road Slope (%)        | 0.8  | N/A  | Clear  | Space?                  | N/A  |  |  |
|                                         | Road X Slope (%)      | 3.8  | N/A  | Clear  | Space to XWalk (in)     | N/A  |  |  |
| N/A                                     | Any Obstructions?     | N/A  | N/A  | Storn  | n Grate/Utility Hazard? | N/A  |  |  |
|                                         | Obstruction Type      |      |      | Storn  | n Grate/Utility Type    |      |  |  |
|                                         |                       | N/A  |      |        |                         | N/A  |  |  |
|                                         |                       |      | Yes  | Surfa  | ce Condition? (G/P)     | Good |  |  |