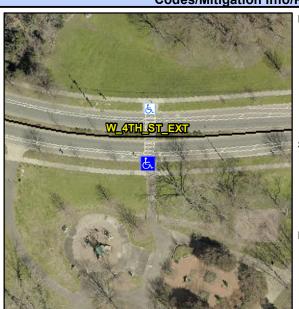

## **Access Compliance Report Public Rights-of-Way** (Curb Ramps)

Cross Street: N/A Intersection ID: 10040504 Main Street: W\_4TH\_ST\_EXT Location: S

**Overall Compliance: No** ADA ID: E72C716D0675 Ramp Type: Perp Initial Pass/Fail: Pass **Severity Score:** 0

## Codes/Mitigation Info/Possible Solution

W 4TH ST EXT Street 1 Name Stop Condition-Street 2 None Street 2 Name N/A Stop Condition-Street 1 N/A

| /Possible Solution            |  |  |  |  |  |  |
|-------------------------------|--|--|--|--|--|--|
| Possible Solutions:           |  |  |  |  |  |  |
| Remove & Replace Entire Ramp. |  |  |  |  |  |  |
|                               |  |  |  |  |  |  |
|                               |  |  |  |  |  |  |
|                               |  |  |  |  |  |  |
|                               |  |  |  |  |  |  |
| 0                             |  |  |  |  |  |  |
| Surveyor Notes:               |  |  |  |  |  |  |
| N/A                           |  |  |  |  |  |  |
|                               |  |  |  |  |  |  |
|                               |  |  |  |  |  |  |
| PROW/ADA:                     |  |  |  |  |  |  |
| R304.5.3, R305.2              |  |  |  |  |  |  |
| 1304.3.3, 1303.2              |  |  |  |  |  |  |
|                               |  |  |  |  |  |  |
|                               |  |  |  |  |  |  |
| -                             |  |  |  |  |  |  |
|                               |  |  |  |  |  |  |