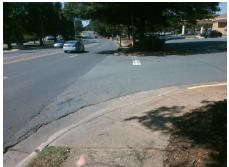

## **Access Compliance Report Public Rights-of-Way** (Curb Ramps)

Intersection ID: 10036927 Main Street: S SHARON AMITY RD **Cross Street: N/A** Location: NE **ADA ID: E72FC7C28278** Ramp Type: PerpDiag Initial Pass/Fail: Fail **Overall Compliance: No Severity Score:** 25

**Codes/Mitigation Info/Possible Solution** 

**ENTRANCE** Street 1 Name Stop Condition-Street 2 StopSign Street 2 Name **S SHARON AMITY RD** Stop Condition-Street 1 None

Possible Solutions: Remove & Replace Curb Ramp With **Two New Directional Ramps or** Equivalent. Surveyor Notes: N/A PROW/ADA: Not Found, R304.2.2

Total Cost: 3200.00

| Field Measurements/Component Compliance |                        |                       |       |      |                             |       |
|-----------------------------------------|------------------------|-----------------------|-------|------|-----------------------------|-------|
|                                         | Compliance Description |                       | Data  | Comp | liance Description          | Data  |
|                                         | N/A                    | Ramp Length (in)      | 54.0  | No   | Ramp Slope (%)              | 12.3  |
|                                         | Yes                    | Ramp Width (in)       | 67.0  | Yes  | Ramp XSlope (%)             | 1.2   |
|                                         | N/A                    | Flare Type LT         | N/A   | N/A  | Flare Type RT               | N/A   |
|                                         | N/A                    | Flare Slope LT (%)    | N/A   | N/A  | Flare Slope RT (%)          | N/A   |
|                                         | N/A                    | Flare Traversable LT? | N/A   | N/A  | Flare Traversable RT?       | N/A   |
|                                         | N/A                    | Landing Length (in)   | N/A   | N/A  | DWS Provided?               | N/A   |
|                                         | N/A                    | Landing Width (in)    | N/A   | N/A  | DWS Contrast?               | N/A   |
|                                         | N/A                    | Landing Slope (%)     | N/A   | N/A  | DWS Length (in)             | N/A   |
|                                         | N/A                    | Landing X Slope (%)   | N/A   | N/A  | DWS Full Width?             | N/A   |
|                                         | N/A                    | Landing Curb? (Y/N)   | N/A   | N/A  | DWS Offset (in)             | N/A   |
|                                         | N/A                    | Shared Landing?       | N/A   |      |                             |       |
|                                         | N/A                    | Gutter Ponding?       | N/A   | N/A  | Gutter Slope (%)            | N/A   |
|                                         | N/A                    | Gutter Lip Ht (in)    | N/A   | N/A  | Gutter X Slope (%)          | N/A   |
|                                         | N/A                    | Painted X Walk1?      | No    | N/A  | Painted X Walk2?            | No    |
|                                         |                        | X Walk 1 Direction    | To SW |      | X Walk 2 Direction          | To SE |
|                                         | N/A                    | X Walk 1 Width (in)   | N/A   | N/A  | X Walk 2 Width (in)         | N/A   |
|                                         |                        | X Walk 1 Slope (%)    | 0.6   |      | X Walk 2 Slope (%)          | 0.9   |
|                                         |                        | X Walk 1 X Slope (%)  | 0.8   |      | X Walk 2 X Slope (%)        | 1.6   |
|                                         | N/A                    | Ramp inside XWalk1?   | N/A   | N/A  | Ramp inside XWalk2?         | N/A   |
|                                         |                        | Road Slope (%)        | 2.8   | N/A  | Clear Space?                | N/A   |
|                                         |                        | Road X Slope (%)      | 1.3   | N/A  | Clear Space to XWalk (in)   | N/A   |
|                                         | N/A                    | Any Obstructions?     | N/A   | N/A  | Storm Grate/Utility Hazard? | N/A   |
|                                         |                        | Obstruction Type      |       |      | Storm Grate/Utility Type    |       |
|                                         |                        |                       | N/A   |      |                             | N/A   |
|                                         |                        |                       |       | Yes  | Surface Condition? (G/P)    | Good  |
|                                         | -                      |                       |       |      |                             |       |