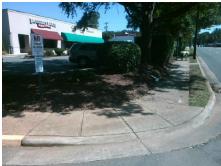

## **Access Compliance Report Public Rights-of-Way** (Curb Ramps)

Intersection ID: 10036927 Main Street: S SHARON AMITY RD **Cross Street: N/A** Location: NE **ADA ID: E72FC7C28278** Ramp Type: PerpDiag Initial Pass/Fail: Fail **Overall Compliance: No Severity Score:** 25

**Codes/Mitigation Info/Possible Solution** 

**ENTRANCE** Street 1 Name Stop Condition-Street 2 StopSign Street 2 Name **S SHARON AMITY RD** Stop Condition-Street 1 None

Possible Solutions: Remove & Replace Curb Ramp With **Two New Directional Ramps or** Equivalent. Surveyor Notes: N/A PROW/ADA: Not Found, R304.2.2

Total Cost: 3200.00

| Field Measurements/Component Compliance |                        |                       |       |      |                             |       |
|-----------------------------------------|------------------------|-----------------------|-------|------|-----------------------------|-------|
|                                         | Compliance Description |                       | Data  | Comp | liance Description          | Data  |
|                                         | N/A                    | Ramp Length (in)      | 54.0  | No   | Ramp Slope (%)              | 12.3  |
|                                         | Yes                    | Ramp Width (in)       | 67.0  | Yes  | Ramp XSlope (%)             | 1.2   |
|                                         | N/A                    | Flare Type LT         | N/A   | N/A  | Flare Type RT               | N/A   |
|                                         | N/A                    | Flare Slope LT (%)    | N/A   | N/A  | Flare Slope RT (%)          | N/A   |
|                                         | N/A                    | Flare Traversable LT? | N/A   | N/A  | Flare Traversable RT?       | N/A   |
|                                         | N/A                    | Landing Length (in)   | N/A   | N/A  | DWS Provided?               | N/A   |
|                                         | N/A                    | Landing Width (in)    | N/A   | N/A  | DWS Contrast?               | N/A   |
|                                         | N/A                    | Landing Slope (%)     | N/A   | N/A  | DWS Length (in)             | N/A   |
|                                         | N/A                    | Landing X Slope (%)   | N/A   | N/A  | DWS Full Width?             | N/A   |
|                                         | N/A                    | Landing Curb? (Y/N)   | N/A   | N/A  | DWS Offset (in)             | N/A   |
|                                         | N/A                    | Shared Landing?       | N/A   |      |                             |       |
|                                         | N/A                    | Gutter Ponding?       | N/A   | N/A  | Gutter Slope (%)            | N/A   |
|                                         | N/A                    | Gutter Lip Ht (in)    | N/A   | N/A  | Gutter X Slope (%)          | N/A   |
|                                         | N/A                    | Painted X Walk1?      | No    | N/A  | Painted X Walk2?            | No    |
|                                         |                        | X Walk 1 Direction    | To SW |      | X Walk 2 Direction          | To SE |
|                                         | N/A                    | X Walk 1 Width (in)   | N/A   | N/A  | X Walk 2 Width (in)         | N/A   |
|                                         |                        | X Walk 1 Slope (%)    | 0.6   |      | X Walk 2 Slope (%)          | 0.9   |
|                                         |                        | X Walk 1 X Slope (%)  | 0.8   |      | X Walk 2 X Slope (%)        | 1.6   |
|                                         | N/A                    | Ramp inside XWalk1?   | N/A   | N/A  | Ramp inside XWalk2?         | N/A   |
|                                         |                        | Road Slope (%)        | 2.8   | N/A  | Clear Space?                | N/A   |
|                                         |                        | Road X Slope (%)      | 1.3   | N/A  | Clear Space to XWalk (in)   | N/A   |
|                                         | N/A                    | Any Obstructions?     | N/A   | N/A  | Storm Grate/Utility Hazard? | N/A   |
|                                         |                        | Obstruction Type      |       |      | Storm Grate/Utility Type    |       |
|                                         |                        |                       | N/A   |      |                             | N/A   |
|                                         |                        |                       |       | Yes  | Surface Condition? (G/P)    | Good  |
|                                         | -                      |                       |       |      |                             |       |