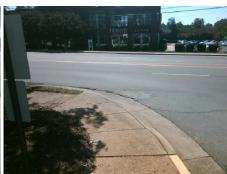

## **Access Compliance Report Public Rights-of-Way** (Curb Ramps)

Intersection ID: 10036927 Main Street: S SHARON AMITY RD **Cross Street: N/A** Location: NE **ADA ID: E72FC7C28278** Ramp Type: PerpDiag Initial Pass/Fail: Fail **Overall Compliance: No Severity Score:** 25

**Codes/Mitigation Info/Possible Solution** 

**ENTRANCE** Street 1 Name Stop Condition-Street 2 StopSign Street 2 Name **S SHARON AMITY RD** Stop Condition-Street 1 None

Possible Solutions: Remove & Replace Curb Ramp With **Two New Directional Ramps or** Equivalent. Surveyor Notes: N/A PROW/ADA: Not Found, R304.2.2

Total Cost: 3200.00

| Field Measurements/Component Compliance |                        |                       |       |      |                             |       |
|-----------------------------------------|------------------------|-----------------------|-------|------|-----------------------------|-------|
|                                         | Compliance Description |                       | Data  | Comp | liance Description          | Data  |
|                                         | N/A                    | Ramp Length (in)      | 54.0  | No   | Ramp Slope (%)              | 12.3  |
|                                         | Yes                    | Ramp Width (in)       | 67.0  | Yes  | Ramp XSlope (%)             | 1.2   |
|                                         | N/A                    | Flare Type LT         | N/A   | N/A  | Flare Type RT               | N/A   |
|                                         | N/A                    | Flare Slope LT (%)    | N/A   | N/A  | Flare Slope RT (%)          | N/A   |
|                                         | N/A                    | Flare Traversable LT? | N/A   | N/A  | Flare Traversable RT?       | N/A   |
|                                         | N/A                    | Landing Length (in)   | N/A   | N/A  | DWS Provided?               | N/A   |
|                                         | N/A                    | Landing Width (in)    | N/A   | N/A  | DWS Contrast?               | N/A   |
|                                         | N/A                    | Landing Slope (%)     | N/A   | N/A  | DWS Length (in)             | N/A   |
|                                         | N/A                    | Landing X Slope (%)   | N/A   | N/A  | DWS Full Width?             | N/A   |
|                                         | N/A                    | Landing Curb? (Y/N)   | N/A   | N/A  | DWS Offset (in)             | N/A   |
|                                         | N/A                    | Shared Landing?       | N/A   |      |                             |       |
|                                         | N/A                    | Gutter Ponding?       | N/A   | N/A  | Gutter Slope (%)            | N/A   |
|                                         | N/A                    | Gutter Lip Ht (in)    | N/A   | N/A  | Gutter X Slope (%)          | N/A   |
|                                         | N/A                    | Painted X Walk1?      | No    | N/A  | Painted X Walk2?            | No    |
|                                         |                        | X Walk 1 Direction    | To SW |      | X Walk 2 Direction          | To SE |
|                                         | N/A                    | X Walk 1 Width (in)   | N/A   | N/A  | X Walk 2 Width (in)         | N/A   |
|                                         |                        | X Walk 1 Slope (%)    | 0.6   |      | X Walk 2 Slope (%)          | 0.9   |
|                                         |                        | X Walk 1 X Slope (%)  | 0.8   |      | X Walk 2 X Slope (%)        | 1.6   |
|                                         | N/A                    | Ramp inside XWalk1?   | N/A   | N/A  | Ramp inside XWalk2?         | N/A   |
|                                         |                        | Road Slope (%)        | 2.8   | N/A  | Clear Space?                | N/A   |
|                                         |                        | Road X Slope (%)      | 1.3   | N/A  | Clear Space to XWalk (in)   | N/A   |
|                                         | N/A                    | Any Obstructions?     | N/A   | N/A  | Storm Grate/Utility Hazard? | N/A   |
|                                         |                        | Obstruction Type      |       |      | Storm Grate/Utility Type    |       |
|                                         |                        |                       | N/A   |      |                             | N/A   |
|                                         |                        |                       |       | Yes  | Surface Condition? (G/P)    | Good  |
|                                         | -                      |                       |       |      |                             |       |