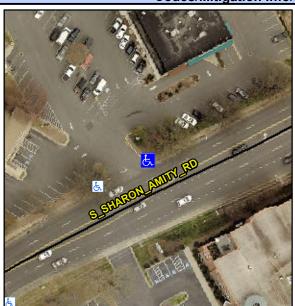

## **Access Compliance Report Public Rights-of-Way** (Curb Ramps)

Intersection ID: 10036927 Main Street: S SHARON AMITY RD **Cross Street: N/A** Location: NE **ADA ID: E72FC7C28278** Ramp Type: PerpDiag Initial Pass/Fail: Fail **Overall Compliance: No Severity Score:** 25

**Codes/Mitigation Info/Possible Solution** 

**ENTRANCE** Street 1 Name Stop Condition-Street 2 StopSign Street 2 Name **S SHARON AMITY RD** Stop Condition-Street 1 None

Possible Solutions: Remove & Replace Curb Ramp With **Two New Directional Ramps or** Equivalent. Surveyor Notes: N/A PROW/ADA: Not Found, R304.2.2