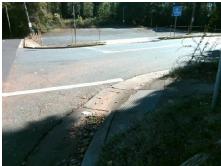

## Field Measurements/Component Compliance

**CHIPLEY AV** Street 1 Name Stop Condition-Street 2 StopSign Street 2 Name Stop Condition-Street 1

Possible Solutions: Remove & Replace Entire Ramp. Surveyor Notes: N/A PROW/ADA: Not Found, R304.2.2

Total Cost: 1850.00

| Field Measurements/Component Compliance |                       |       |                        |                             |      |
|-----------------------------------------|-----------------------|-------|------------------------|-----------------------------|------|
| Compliance Description                  |                       | Data  | Compliance Description |                             | Data |
| N/A                                     | Ramp Length (in)      | 25.0  | No                     | Ramp Slope (%)              | 20.0 |
| Yes                                     | Ramp Width (in)       | 48.0  | Yes                    | Ramp XSlope (%)             | 1.1  |
| N/A                                     | Flare Type LT         | N/A   | N/A                    | Flare Type RT               | N/A  |
| N/A                                     | Flare Slope LT (%)    | N/A   | N/A                    | Flare Slope RT (%)          | N/A  |
| N/A                                     | Flare Traversable LT? | N/A   | N/A                    | Flare Traversable RT?       | N/A  |
| N/A                                     | Landing Length (in)   | N/A   | N/A                    | DWS Provided?               | N/A  |
| N/A                                     | Landing Width (in)    | N/A   | N/A                    | DWS Contrast?               | N/A  |
| N/A                                     | Landing Slope (%)     | N/A   | N/A                    | DWS Length (in)             | N/A  |
| N/A                                     | Landing X Slope (%)   | N/A   | N/A                    | DWS Full Width?             | N/A  |
| N/A                                     | Landing Curb? (Y/N)   | N/A   | N/A                    | DWS Offset (in)             | N/A  |
| N/A                                     | Shared Landing?       | N/A   |                        |                             |      |
| N/A                                     | Gutter Ponding?       | N/A   | N/A                    | Gutter Slope (%)            | N/A  |
| N/A                                     | Gutter Lip Ht (in)    | 1.0   | N/A                    | Gutter X Slope (%)          | N/A  |
| N/A                                     | Painted X Walk1?      | No    | N/A                    | Painted X Walk2?            | N/A  |
|                                         | X Walk 1 Direction    | To SE |                        | X Walk 2 Direction          | N/A  |
| N/A                                     | X Walk 1 Width (in)   | N/A   | N/A                    | X Walk 2 Width (in)         | N/A  |
|                                         | X Walk 1 Slope (%)    | 2.2   |                        | X Walk 2 Slope (%)          | N/A  |
|                                         | X Walk 1 X Slope (%)  | 1.3   |                        | X Walk 2 X Slope (%)        | N/A  |
| N/A                                     | Ramp inside XWalk1?   | N/A   | N/A                    | Ramp inside XWalk2?         | N/A  |
|                                         | Road Slope (%)        | N/A   | N/A                    | Clear Space?                | N/A  |
|                                         | Road X Slope (%)      | N/A   | N/A                    | Clear Space to XWalk (in)   | N/A  |
| N/A                                     | Any Obstructions?     | N/A   | N/A                    | Storm Grate/Utility Hazard? | N/A  |
|                                         | Obstruction Type      |       | l                      | Storm Grate/Utility Type    |      |
|                                         |                       | N/A   |                        |                             | N/A  |
|                                         |                       |       | Yes                    | Surface Condition? (G/P)    | Good |
| 500 T 4                                 | a Milad Alice and     |       |                        |                             |      |