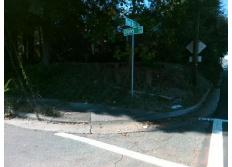

## Field Measurements/Component Compliance

**CHIPLEY AV** Street 1 Name Stop Condition-Street 2 StopSign Street 2 Name Stop Condition-Street 1

Possible Solutions: Remove & Replace Entire Ramp. Surveyor Notes: N/A PROW/ADA: Not Found, R304.2.2

Total Cost: 1850.00

| Field Measurements/Component Compliance |                       |       |                        |                             |      |
|-----------------------------------------|-----------------------|-------|------------------------|-----------------------------|------|
| Compliance Description                  |                       | Data  | Compliance Description |                             | Data |
| N/A                                     | Ramp Length (in)      | 25.0  | No                     | Ramp Slope (%)              | 20.0 |
| Yes                                     | Ramp Width (in)       | 48.0  | Yes                    | Ramp XSlope (%)             | 1.1  |
| N/A                                     | Flare Type LT         | N/A   | N/A                    | Flare Type RT               | N/A  |
| N/A                                     | Flare Slope LT (%)    | N/A   | N/A                    | Flare Slope RT (%)          | N/A  |
| N/A                                     | Flare Traversable LT? | N/A   | N/A                    | Flare Traversable RT?       | N/A  |
| N/A                                     | Landing Length (in)   | N/A   | N/A                    | DWS Provided?               | N/A  |
| N/A                                     | Landing Width (in)    | N/A   | N/A                    | DWS Contrast?               | N/A  |
| N/A                                     | Landing Slope (%)     | N/A   | N/A                    | DWS Length (in)             | N/A  |
| N/A                                     | Landing X Slope (%)   | N/A   | N/A                    | DWS Full Width?             | N/A  |
| N/A                                     | Landing Curb? (Y/N)   | N/A   | N/A                    | DWS Offset (in)             | N/A  |
| N/A                                     | Shared Landing?       | N/A   |                        |                             |      |
| N/A                                     | Gutter Ponding?       | N/A   | N/A                    | Gutter Slope (%)            | N/A  |
| N/A                                     | Gutter Lip Ht (in)    | 1.0   | N/A                    | Gutter X Slope (%)          | N/A  |
| N/A                                     | Painted X Walk1?      | No    | N/A                    | Painted X Walk2?            | N/A  |
|                                         | X Walk 1 Direction    | To SE |                        | X Walk 2 Direction          | N/A  |
| N/A                                     | X Walk 1 Width (in)   | N/A   | N/A                    | X Walk 2 Width (in)         | N/A  |
|                                         | X Walk 1 Slope (%)    | 2.2   |                        | X Walk 2 Slope (%)          | N/A  |
|                                         | X Walk 1 X Slope (%)  | 1.3   |                        | X Walk 2 X Slope (%)        | N/A  |
| N/A                                     | Ramp inside XWalk1?   | N/A   | N/A                    | Ramp inside XWalk2?         | N/A  |
|                                         | Road Slope (%)        | N/A   | N/A                    | Clear Space?                | N/A  |
|                                         | Road X Slope (%)      | N/A   | N/A                    | Clear Space to XWalk (in)   | N/A  |
| N/A                                     | Any Obstructions?     | N/A   | N/A                    | Storm Grate/Utility Hazard? | N/A  |
|                                         | Obstruction Type      |       | l                      | Storm Grate/Utility Type    |      |
|                                         |                       | N/A   |                        |                             | N/A  |
|                                         |                       |       | Yes                    | Surface Condition? (G/P)    | Good |
| 500 T 4                                 | a Milad Alice and     |       |                        |                             |      |