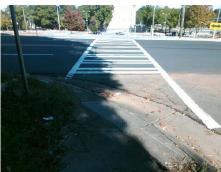

## Field Measurements/Component Compliance

**CHIPLEY AV** Street 1 Name Stop Condition-Street 2 StopSign Street 2 Name Stop Condition-Street 1

Possible Solutions: Remove & Replace Entire Ramp. Surveyor Notes: N/A PROW/ADA: Not Found, R304.2.2

Total Cost: 1850.00

| Field Measurements/Component Compliance |                       |       |                        |                             |      |
|-----------------------------------------|-----------------------|-------|------------------------|-----------------------------|------|
| Compliance Description                  |                       | Data  | Compliance Description |                             | Data |
| N/A                                     | Ramp Length (in)      | 25.0  | No                     | Ramp Slope (%)              | 20.0 |
| Yes                                     | Ramp Width (in)       | 48.0  | Yes                    | Ramp XSlope (%)             | 1.1  |
| N/A                                     | Flare Type LT         | N/A   | N/A                    | Flare Type RT               | N/A  |
| N/A                                     | Flare Slope LT (%)    | N/A   | N/A                    | Flare Slope RT (%)          | N/A  |
| N/A                                     | Flare Traversable LT? | N/A   | N/A                    | Flare Traversable RT?       | N/A  |
| N/A                                     | Landing Length (in)   | N/A   | N/A                    | DWS Provided?               | N/A  |
| N/A                                     | Landing Width (in)    | N/A   | N/A                    | DWS Contrast?               | N/A  |
| N/A                                     | Landing Slope (%)     | N/A   | N/A                    | DWS Length (in)             | N/A  |
| N/A                                     | Landing X Slope (%)   | N/A   | N/A                    | DWS Full Width?             | N/A  |
| N/A                                     | Landing Curb? (Y/N)   | N/A   | N/A                    | DWS Offset (in)             | N/A  |
| N/A                                     | Shared Landing?       | N/A   |                        |                             |      |
| N/A                                     | Gutter Ponding?       | N/A   | N/A                    | Gutter Slope (%)            | N/A  |
| N/A                                     | Gutter Lip Ht (in)    | 1.0   | N/A                    | Gutter X Slope (%)          | N/A  |
| N/A                                     | Painted X Walk1?      | No    | N/A                    | Painted X Walk2?            | N/A  |
|                                         | X Walk 1 Direction    | To SE |                        | X Walk 2 Direction          | N/A  |
| N/A                                     | X Walk 1 Width (in)   | N/A   | N/A                    | X Walk 2 Width (in)         | N/A  |
|                                         | X Walk 1 Slope (%)    | 2.2   |                        | X Walk 2 Slope (%)          | N/A  |
|                                         | X Walk 1 X Slope (%)  | 1.3   |                        | X Walk 2 X Slope (%)        | N/A  |
| N/A                                     | Ramp inside XWalk1?   | N/A   | N/A                    | Ramp inside XWalk2?         | N/A  |
|                                         | Road Slope (%)        | N/A   | N/A                    | Clear Space?                | N/A  |
|                                         | Road X Slope (%)      | N/A   | N/A                    | Clear Space to XWalk (in)   | N/A  |
| N/A                                     | Any Obstructions?     | N/A   | N/A                    | Storm Grate/Utility Hazard? | N/A  |
|                                         | Obstruction Type      |       | l                      | Storm Grate/Utility Type    |      |
|                                         |                       | N/A   |                        |                             | N/A  |
|                                         |                       |       | Yes                    | Surface Condition? (G/P)    | Good |
| 500 T 4                                 | a Milad Alice and     |       |                        |                             |      |