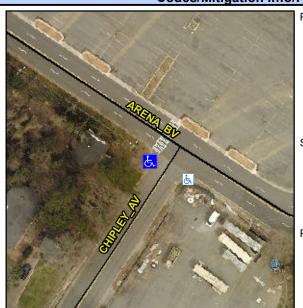

## **Access Compliance Report Public Rights-of-Way** (Curb Ramps)

Intersection ID: 15150 Main Street: ARENA BV Cross Street: ARENA\_BV Location: W ADA ID: E734492C71BD Ramp Type: Perp Initial Pass/Fail: Fail **Overall Compliance: No Severity Score:** 25

## Field Measurements/Component Compliance

**CHIPLEY AV** Street 1 Name Stop Condition-Street 2 StopSign Street 2 Name Stop Condition-Street 1

Possible Solutions: Remove & Replace Entire Ramp. Surveyor Notes: N/A PROW/ADA: Not Found, R304.2.2