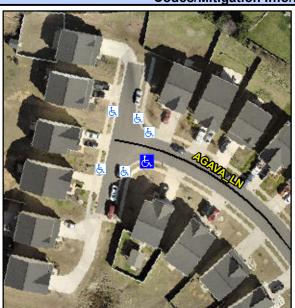

## **Access Compliance Report Public Rights-of-Way** (Curb Ramps)

Intersection ID: 10018631 Main Street: AGAVA\_LN Cross Street: N/A Location: SE **Overall Compliance: No** Severity Score: 21.25 **ADA ID: E7354F94EC2B** Ramp Type: Perp Initial Pass/Fail: Fail

Codes/Mitigation Info/Possible Solution

| Street 1 Name           | AGAVA LN |
|-------------------------|----------|
| Stop Condition-Street 2 | None     |
| Street 2 Name           | N/A      |
| Stop Condition-Street 1 | N/A      |