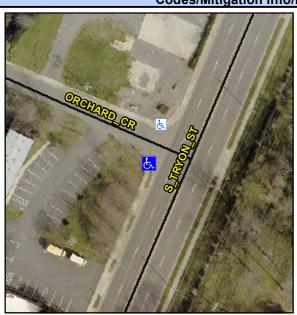

## **Access Compliance Report Public Rights-of-Way** (Curb Ramps)

Intersection ID: 16646 Main Street: ORCHARD CR Cross Street: S\_TRYON\_ST Location: W ADA ID: E737062E20E9 Ramp Type: PerpDiag Initial Pass/Fail: Fail **Overall Compliance: No Severity Score:** 8.75

**Codes/Mitigation Info/Possible Solution** 

Possible Solutions:

Field Measurements/Component Compliance

Street 1 Name Stop Condition-Street 2 Street 2 Name Stop Condition-Street 1 S TRYON ST None

**ORCHARD CR** 