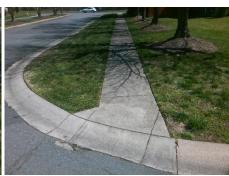

## Access Compliance Report Public Rights-of-Way (Curb Ramps)

Intersection ID: 24539 Main Street: WALKERS\_CREEK\_DR Cross Street: N/A Location: SE

ADA ID: E73836E01F47 Ramp Type: Directional1 Initial Pass/Fail: Fail Overall Compliance: No Severity Score: 21.25

Total Cost:

1600.00

| Field Measurements/Component Compliance |                       |       |      |                             |      |  |
|-----------------------------------------|-----------------------|-------|------|-----------------------------|------|--|
| Comp                                    | liance Description    | Data  | Comp | liance Description          | Data |  |
| N/A                                     | Ramp Length (in)      | 34.0  | N/A  | Grade Break?                | N/A  |  |
| No                                      | Ramp Width (in)       | 47.5  | N/A  | Grade Break Slope (%)       | 0.0  |  |
| Yes                                     | Ramp Slope (%)        | 7.8   | N/A  | Grade Break XSlope (%)      | 0.0  |  |
| No                                      | Ramp XSlope (%)       | 6.5   |      |                             |      |  |
| N/A                                     | Flare Type LT         | N/A   | N/A  | Flare Type RT               | N/A  |  |
| N/A                                     | Flare Slope LT (%)    | N/A   | N/A  | Flare Slope RT (%)          | 0.0  |  |
| N/A                                     | Flare Traversable LT? | N/A   | N/A  | Flare Traversable RT?       | N/A  |  |
| N/A                                     | Landing Length (in)   | 0.0   | N/A  | DWS Provided?               | N/A  |  |
| N/A                                     | Landing Width (in)    | 0.0   | N/A  | DWS Contrast?               | N/A  |  |
| N/A                                     | Landing Slope (%)     | 0.0   | N/A  | DWS Length (in)             | N/A  |  |
| N/A                                     | Landing X Slope (%)   | 0.0   | N/A  | DWS Full Width?             | N/A  |  |
| N/A                                     | Landing Curb? (Y/N)   | N/A   | N/A  | DWS Offset LT (in)          | N/A  |  |
| N/A                                     | Shared Landing?       | N/A   | N/A  | DWS Offset RT (in)          | N/A  |  |
| N/A                                     | Gutter Ponding?       | 0.0   | N/A  | Gutter Slope (%)            | N/A  |  |
| N/A                                     | Gutter Lip Ht (in)    | 0.0   | N/A  | Gutter X Slope (%)          | N/A  |  |
| N/A                                     | Painted X Walk1?      | No    |      | Road Slope (%)              | 1.2  |  |
|                                         | X Walk 1 Direction    | To SW |      | Road X Slope (%)            | 2.1  |  |
|                                         | X Walk 1 Width (in)   | N/A   |      | Clear Space?                | N/A  |  |
|                                         | X Walk 1 Slope (%)    | 1.2   | N/A  | Clear Space to XWalk (in)   | N/A  |  |
|                                         | X Walk 1 X Slope (%)  | 2.1   | N/A  | Storm Grate/Utility Hazard? | N/A  |  |
| N/A                                     | Ramp inside XWalk1?   | N/A   |      | Storm Grate/Utility Type    |      |  |
| N/A                                     | Any Obstructions?     | N/A   |      |                             | N/A  |  |
|                                         | Obstruction Type      |       | Yes  | Surface Condition? (G/P)    | Good |  |
|                                         |                       | N/A   | N/A  | Curb Slope (%)              | 8.4  |  |