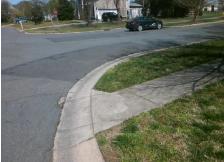

## Access Compliance Report Public Rights-of-Way (Curb Ramps)

Intersection ID: 24539 Main Street: WALKERS\_CREEK\_DR Cross Street: N/A Location: SE

ADA ID: E73836E01F47 Ramp Type: Directional1 Initial Pass/Fail: Fail Overall Compliance: No Severity Score: 21.25

Total Cost:

1600.00

| Field Measurements/Component Compliance |                       |       |      |                             |      |  |
|-----------------------------------------|-----------------------|-------|------|-----------------------------|------|--|
| Comp                                    | liance Description    | Data  | Comp | liance Description          | Data |  |
| N/A                                     | Ramp Length (in)      | 34.0  | N/A  | Grade Break?                | N/A  |  |
| No                                      | Ramp Width (in)       | 47.5  | N/A  | Grade Break Slope (%)       | 0.0  |  |
| Yes                                     | Ramp Slope (%)        | 7.8   | N/A  | Grade Break XSlope (%)      | 0.0  |  |
| No                                      | Ramp XSlope (%)       | 6.5   |      |                             |      |  |
| N/A                                     | Flare Type LT         | N/A   | N/A  | Flare Type RT               | N/A  |  |
| N/A                                     | Flare Slope LT (%)    | N/A   | N/A  | Flare Slope RT (%)          | 0.0  |  |
| N/A                                     | Flare Traversable LT? | N/A   | N/A  | Flare Traversable RT?       | N/A  |  |
| N/A                                     | Landing Length (in)   | 0.0   | N/A  | DWS Provided?               | N/A  |  |
| N/A                                     | Landing Width (in)    | 0.0   | N/A  | DWS Contrast?               | N/A  |  |
| N/A                                     | Landing Slope (%)     | 0.0   | N/A  | DWS Length (in)             | N/A  |  |
| N/A                                     | Landing X Slope (%)   | 0.0   | N/A  | DWS Full Width?             | N/A  |  |
| N/A                                     | Landing Curb? (Y/N)   | N/A   | N/A  | DWS Offset LT (in)          | N/A  |  |
| N/A                                     | Shared Landing?       | N/A   | N/A  | DWS Offset RT (in)          | N/A  |  |
| N/A                                     | Gutter Ponding?       | 0.0   | N/A  | Gutter Slope (%)            | N/A  |  |
| N/A                                     | Gutter Lip Ht (in)    | 0.0   | N/A  | Gutter X Slope (%)          | N/A  |  |
| N/A                                     | Painted X Walk1?      | No    |      | Road Slope (%)              | 1.2  |  |
|                                         | X Walk 1 Direction    | To SW |      | Road X Slope (%)            | 2.1  |  |
|                                         | X Walk 1 Width (in)   | N/A   |      | Clear Space?                | N/A  |  |
|                                         | X Walk 1 Slope (%)    | 1.2   | N/A  | Clear Space to XWalk (in)   | N/A  |  |
|                                         | X Walk 1 X Slope (%)  | 2.1   | N/A  | Storm Grate/Utility Hazard? | N/A  |  |
| N/A                                     | Ramp inside XWalk1?   | N/A   |      | Storm Grate/Utility Type    |      |  |
| N/A                                     | Any Obstructions?     | N/A   |      |                             | N/A  |  |
|                                         | Obstruction Type      |       | Yes  | Surface Condition? (G/P)    | Good |  |
|                                         |                       | N/A   | N/A  | Curb Slope (%)              | 8.4  |  |