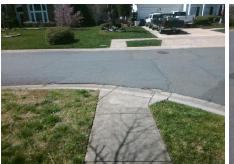

## Access Compliance Report Public Rights-of-Way (Curb Ramps)

Intersection ID: 24539 Main Street: WALKERS\_CREEK\_DR Cross Street: N/A Location: SE

ADA ID: E73836E01F47 Ramp Type: Directional1 Initial Pass/Fail: Fail Overall Compliance: No Severity Score: 21.25

Total Cost:

1600.00

| Field Measurements/Component Compliance |                       |       |      |                             |      |  |
|-----------------------------------------|-----------------------|-------|------|-----------------------------|------|--|
| Comp                                    | liance Description    | Data  | Comp | liance Description          | Data |  |
| N/A                                     | Ramp Length (in)      | 34.0  | N/A  | Grade Break?                | N/A  |  |
| No                                      | Ramp Width (in)       | 47.5  | N/A  | Grade Break Slope (%)       | 0.0  |  |
| Yes                                     | Ramp Slope (%)        | 7.8   | N/A  | Grade Break XSlope (%)      | 0.0  |  |
| No                                      | Ramp XSlope (%)       | 6.5   |      |                             |      |  |
| N/A                                     | Flare Type LT         | N/A   | N/A  | Flare Type RT               | N/A  |  |
| N/A                                     | Flare Slope LT (%)    | N/A   | N/A  | Flare Slope RT (%)          | 0.0  |  |
| N/A                                     | Flare Traversable LT? | N/A   | N/A  | Flare Traversable RT?       | N/A  |  |
| N/A                                     | Landing Length (in)   | 0.0   | N/A  | DWS Provided?               | N/A  |  |
| N/A                                     | Landing Width (in)    | 0.0   | N/A  | DWS Contrast?               | N/A  |  |
| N/A                                     | Landing Slope (%)     | 0.0   | N/A  | DWS Length (in)             | N/A  |  |
| N/A                                     | Landing X Slope (%)   | 0.0   | N/A  | DWS Full Width?             | N/A  |  |
| N/A                                     | Landing Curb? (Y/N)   | N/A   | N/A  | DWS Offset LT (in)          | N/A  |  |
| N/A                                     | Shared Landing?       | N/A   | N/A  | DWS Offset RT (in)          | N/A  |  |
| N/A                                     | Gutter Ponding?       | 0.0   | N/A  | Gutter Slope (%)            | N/A  |  |
| N/A                                     | Gutter Lip Ht (in)    | 0.0   | N/A  | Gutter X Slope (%)          | N/A  |  |
| N/A                                     | Painted X Walk1?      | No    |      | Road Slope (%)              | 1.2  |  |
|                                         | X Walk 1 Direction    | To SW |      | Road X Slope (%)            | 2.1  |  |
|                                         | X Walk 1 Width (in)   | N/A   |      | Clear Space?                | N/A  |  |
|                                         | X Walk 1 Slope (%)    | 1.2   | N/A  | Clear Space to XWalk (in)   | N/A  |  |
|                                         | X Walk 1 X Slope (%)  | 2.1   | N/A  | Storm Grate/Utility Hazard? | N/A  |  |
| N/A                                     | Ramp inside XWalk1?   | N/A   |      | Storm Grate/Utility Type    |      |  |
| N/A                                     | Any Obstructions?     | N/A   |      |                             | N/A  |  |
|                                         | Obstruction Type      |       | Yes  | Surface Condition? (G/P)    | Good |  |
|                                         |                       | N/A   | N/A  | Curb Slope (%)              | 8.4  |  |