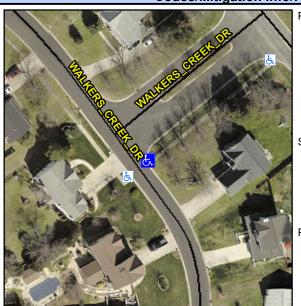

## Access Compliance Report Public Rights-of-Way (Curb Ramps)

Intersection ID: 24539 Main Street: WALKERS\_CREEK\_DR Cross Street: N/A Location: SE

ADA ID: E73836E01F47 Ramp Type: Directional1 Initial Pass/Fail: Fail Overall Compliance: No Severity Score: 21.25