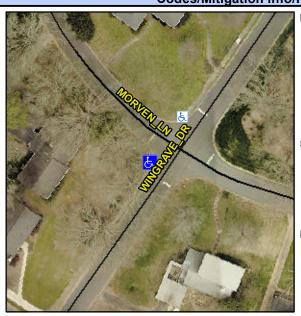

## Access Compliance Report Public Rights-of-Way (Curb Ramps)

Intersection ID: 20377 Main Street: MORVEN\_LN Cross Street: WINGRAVE\_DR Location: W

ADA ID: E73FD12F0D05 Ramp Type: PerpDiag Initial Pass/Fail: Fail Overall Compliance: No Severity Score: 33.75

## Field Measurements/Component Compliance

Street 1 Name
Stop Condition-Street 2
Street 2 Name
Stop Condition-Street 1

WINGRAVE DR StopSign MORVEN LN StopSign Possible Solutions:

Remove & Replace Curb Ramp With Two New Directional Ramps or Equivalent.