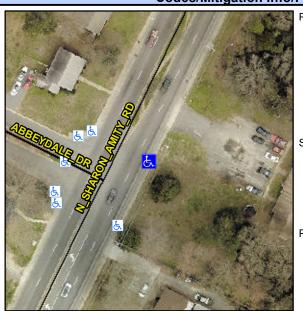

## **Access Compliance Report Public Rights-of-Way** (Curb Ramps)

Intersection ID: 13234 Main Street: ABBEYDALE DR Cross Street: N\_SHARON\_AMITY\_RD Location: ADA ID: E7479045AD76 Ramp Type: Perp Initial Pass/Fail: Fail **Overall Compliance: No Severity Score:** 22.5

**Codes/Mitigation Info/Possible Solution** 

N SHARON AMITY RD Street 1 Name Stop Condition-Street 2 None Street 2 Name N/A Stop Condition-Street 1 N/A

Possible Solutions: Remove & Replace Entire Ramp. Surveyor Notes: N/A PROW/ADA: Not Found, R304.5.1, R304.2.2, R304.5.3