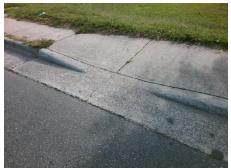

Total Cost: 1850.00

| Field Measurements/Component Compliance |                       |       |      |                             |      |
|-----------------------------------------|-----------------------|-------|------|-----------------------------|------|
| Compliance Description                  |                       | Data  | Comp | liance Description          | Data |
| N/A                                     | Ramp Length (in)      | 60.0  | No   | Ramp Slope (%)              | 9.0  |
| No                                      | Ramp Width (in)       | 44.0  | No   | Ramp XSlope (%)             | 3.7  |
| N/A                                     | Flare Type LT         | N/A   | N/A  | Flare Type RT               | N/A  |
| N/A                                     | Flare Slope LT (%)    | N/A   | N/A  | Flare Slope RT (%)          | N/A  |
| N/A                                     | Flare Traversable LT? | N/A   | N/A  | Flare Traversable RT?       | N/A  |
| N/A                                     | Landing Length (in)   | N/A   | N/A  | DWS Provided?               | N/A  |
| N/A                                     | Landing Width (in)    | N/A   | N/A  | DWS Contrast?               | N/A  |
| N/A                                     | Landing Slope (%)     | N/A   | N/A  | DWS Length (in)             | N/A  |
| N/A                                     | Landing X Slope (%)   | N/A   | N/A  | DWS Full Width?             | N/A  |
| N/A                                     | Landing Curb? (Y/N)   | N/A   | N/A  | DWS Offset (in)             | N/A  |
| N/A                                     | Shared Landing?       | N/A   |      |                             |      |
| N/A                                     | Gutter Ponding?       | N/A   | N/A  | Gutter Slope (%)            | N/A  |
| N/A                                     | Gutter Lip Ht (in)    | N/A   | N/A  | Gutter X Slope (%)          | N/A  |
| N/A                                     | Painted X Walk1?      | No    | N/A  | Painted X Walk2?            | N/A  |
|                                         | X Walk 1 Direction    | To NW |      | X Walk 2 Direction          | N/A  |
| N/A                                     | X Walk 1 Width (in)   | N/A   | N/A  | X Walk 2 Width (in)         | N/A  |
|                                         | X Walk 1 Slope (%)    | 2.4   |      | X Walk 2 Slope (%)          | N/A  |
|                                         | X Walk 1 X Slope (%)  | 1.4   |      | X Walk 2 X Slope (%)        | N/A  |
| N/A                                     | Ramp inside XWalk1?   | N/A   | N/A  | Ramp inside XWalk2?         | N/A  |
|                                         | Road Slope (%)        | N/A   | N/A  | Clear Space?                | N/A  |
|                                         | Road X Slope (%)      | N/A   | N/A  | Clear Space to XWalk (in)   | N/A  |
| N/A                                     | Any Obstructions?     | N/A   | N/A  | Storm Grate/Utility Hazard? | N/A  |
|                                         | Obstruction Type      |       |      | Storm Grate/Utility Type    |      |
|                                         |                       | N/A   |      |                             | N/A  |
|                                         |                       |       | Yes  | Surface Condition? (G/P)    | Good |
| JA GO                                   | YA WITTEN             |       |      |                             |      |