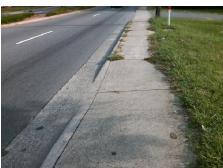

Total Cost: 1850.00

| Field Measurements/Component Compliance |                       |       |      |                             |      |
|-----------------------------------------|-----------------------|-------|------|-----------------------------|------|
| Compliance Description                  |                       | Data  | Comp | liance Description          | Data |
| N/A                                     | Ramp Length (in)      | 60.0  | No   | Ramp Slope (%)              | 9.0  |
| No                                      | Ramp Width (in)       | 44.0  | No   | Ramp XSlope (%)             | 3.7  |
| N/A                                     | Flare Type LT         | N/A   | N/A  | Flare Type RT               | N/A  |
| N/A                                     | Flare Slope LT (%)    | N/A   | N/A  | Flare Slope RT (%)          | N/A  |
| N/A                                     | Flare Traversable LT? | N/A   | N/A  | Flare Traversable RT?       | N/A  |
| N/A                                     | Landing Length (in)   | N/A   | N/A  | DWS Provided?               | N/A  |
| N/A                                     | Landing Width (in)    | N/A   | N/A  | DWS Contrast?               | N/A  |
| N/A                                     | Landing Slope (%)     | N/A   | N/A  | DWS Length (in)             | N/A  |
| N/A                                     | Landing X Slope (%)   | N/A   | N/A  | DWS Full Width?             | N/A  |
| N/A                                     | Landing Curb? (Y/N)   | N/A   | N/A  | DWS Offset (in)             | N/A  |
| N/A                                     | Shared Landing?       | N/A   |      |                             |      |
| N/A                                     | Gutter Ponding?       | N/A   | N/A  | Gutter Slope (%)            | N/A  |
| N/A                                     | Gutter Lip Ht (in)    | N/A   | N/A  | Gutter X Slope (%)          | N/A  |
| N/A                                     | Painted X Walk1?      | No    | N/A  | Painted X Walk2?            | N/A  |
|                                         | X Walk 1 Direction    | To NW |      | X Walk 2 Direction          | N/A  |
| N/A                                     | X Walk 1 Width (in)   | N/A   | N/A  | X Walk 2 Width (in)         | N/A  |
|                                         | X Walk 1 Slope (%)    | 2.4   |      | X Walk 2 Slope (%)          | N/A  |
|                                         | X Walk 1 X Slope (%)  | 1.4   |      | X Walk 2 X Slope (%)        | N/A  |
| N/A                                     | Ramp inside XWalk1?   | N/A   | N/A  | Ramp inside XWalk2?         | N/A  |
|                                         | Road Slope (%)        | N/A   | N/A  | Clear Space?                | N/A  |
|                                         | Road X Slope (%)      | N/A   | N/A  | Clear Space to XWalk (in)   | N/A  |
| N/A                                     | Any Obstructions?     | N/A   | N/A  | Storm Grate/Utility Hazard? | N/A  |
|                                         | Obstruction Type      |       |      | Storm Grate/Utility Type    |      |
|                                         |                       | N/A   |      |                             | N/A  |
|                                         |                       |       | Yes  | Surface Condition? (G/P)    | Good |
| JA GO                                   | YA WITTEN             |       |      |                             |      |