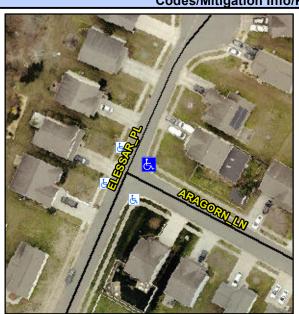

## Access Compliance Report Public Rights-of-Way (Curb Ramps)

Intersection ID: 45164 Main Street: ELESSAR\_PL Cross Street: ARAGORN\_LN Location: E

ADA ID: E747CF0BAEEF Ramp Type: PerpDiag Initial Pass/Fail: Fail Overall Compliance: No Severity Score: 8.75

## Field Measurements/Component Compliance

Street 1 Name
Stop Condition-Street 2
Street 2 Name
Stop Condition-Street 1

ELESSAR PL None ARAGORN LN StopSign Possible Solutions:

Remove & Replace Curb Ramp With Two New Directional Ramps or Equivalent.