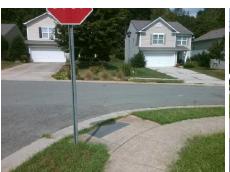

## Field Measurements/Component Compliance

Street 1 Name
Stop Condition-Street 2
Street 2 Name
Stop Condition-Street 1

ELESSAR PL None ARAGORN LN StopSign Possible Solutions:

Remove & Replace Curb Ramp With Two New Directional Ramps or Equivalent.

Surveyor Notes:

N/A

PROW/ADA:

Not Found, R304.5.1

Total Cost: \$ 3200.00

| Compliance Description |                       | Data  | Compliance Description |                             | Data  |
|------------------------|-----------------------|-------|------------------------|-----------------------------|-------|
| N/A                    | Ramp Length (in)      | 48.0  | Yes                    | Ramp Slope (%)              | 7.3   |
| No                     | Ramp Width (in)       | 43.0  | Yes                    | Ramp XSlope (%)             | 0.9   |
| N/A                    | Flare Type LT         | N/A   | N/A                    | Flare Type RT               | N/A   |
| N/A                    | Flare Slope LT (%)    | N/A   | N/A                    | Flare Slope RT (%)          | N/A   |
| N/A                    | Flare Traversable LT? | N/A   | N/A                    | Flare Traversable RT?       | N/A   |
| N/A                    | Landing Length (in)   | N/A   | N/A                    | DWS Provided?               | N/A   |
| N/A                    | Landing Width (in)    | N/A   | N/A                    | DWS Contrast?               | N/A   |
| N/A                    | Landing Slope (%)     | N/A   | N/A                    | DWS Length (in)             | N/A   |
| N/A                    | Landing X Slope (%)   | N/A   | N/A                    | DWS Full Width?             | N/A   |
| N/A                    | Landing Curb? (Y/N)   | N/A   | N/A                    | DWS Offset (in)             | N/A   |
| N/A                    | Shared Landing?       | N/A   |                        |                             |       |
| N/A                    | Gutter Ponding?       | N/A   | N/A                    | Gutter Slope (%)            | N/A   |
| N/A                    | Gutter Lip Ht (in)    | N/A   | N/A                    | Gutter X Slope (%)          | N/A   |
| N/A                    | Painted X Walk1?      | No    | N/A                    | Painted X Walk2?            | No    |
|                        | X Walk 1 Direction    | To NW |                        | X Walk 2 Direction          | To SW |
| N/A                    | X Walk 1 Width (in)   | N/A   | N/A                    | X Walk 2 Width (in)         | N/A   |
|                        | X Walk 1 Slope (%)    | 2.8   |                        | X Walk 2 Slope (%)          | 3.2   |
|                        | X Walk 1 X Slope (%)  | 3.9   |                        | X Walk 2 X Slope (%)        | 5.8   |
| N/A                    | Ramp inside XWalk1?   | N/A   | N/A                    | Ramp inside XWalk2?         | N/A   |
|                        | Road Slope (%)        | 0.3   | N/A                    | Clear Space?                | N/A   |
|                        | Road X Slope (%)      | 8.8   | N/A                    | Clear Space to XWalk (in)   | N/A   |
| N/A                    | Any Obstructions?     | N/A   | N/A                    | Storm Grate/Utility Hazard? | N/A   |