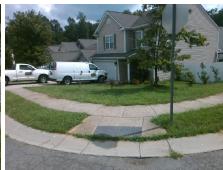

## Field Measurements/Component Compliance

Street 1 Name
Stop Condition-Street 2
Street 2 Name
Stop Condition-Street 1

ELESSAR PL None ARAGORN LN StopSign Possible Solutions:

Remove & Replace Curb Ramp With Two New Directional Ramps or Equivalent.

Surveyor Notes:

N/A

PROW/ADA:

Not Found, R304.5.1

Total Cost: \$ 3200.00

| Compliance Description |                       | Data  | Compliance Description |                             | Data  |
|------------------------|-----------------------|-------|------------------------|-----------------------------|-------|
| N/A                    | Ramp Length (in)      | 48.0  | Yes                    | Ramp Slope (%)              | 7.3   |
| No                     | Ramp Width (in)       | 43.0  | Yes                    | Ramp XSlope (%)             | 0.9   |
| N/A                    | Flare Type LT         | N/A   | N/A                    | Flare Type RT               | N/A   |
| N/A                    | Flare Slope LT (%)    | N/A   | N/A                    | Flare Slope RT (%)          | N/A   |
| N/A                    | Flare Traversable LT? | N/A   | N/A                    | Flare Traversable RT?       | N/A   |
| N/A                    | Landing Length (in)   | N/A   | N/A                    | DWS Provided?               | N/A   |
| N/A                    | Landing Width (in)    | N/A   | N/A                    | DWS Contrast?               | N/A   |
| N/A                    | Landing Slope (%)     | N/A   | N/A                    | DWS Length (in)             | N/A   |
| N/A                    | Landing X Slope (%)   | N/A   | N/A                    | DWS Full Width?             | N/A   |
| N/A                    | Landing Curb? (Y/N)   | N/A   | N/A                    | DWS Offset (in)             | N/A   |
| N/A                    | Shared Landing?       | N/A   |                        |                             |       |
| N/A                    | Gutter Ponding?       | N/A   | N/A                    | Gutter Slope (%)            | N/A   |
| N/A                    | Gutter Lip Ht (in)    | N/A   | N/A                    | Gutter X Slope (%)          | N/A   |
| N/A                    | Painted X Walk1?      | No    | N/A                    | Painted X Walk2?            | No    |
|                        | X Walk 1 Direction    | To NW |                        | X Walk 2 Direction          | To SW |
| N/A                    | X Walk 1 Width (in)   | N/A   | N/A                    | X Walk 2 Width (in)         | N/A   |
|                        | X Walk 1 Slope (%)    | 2.8   |                        | X Walk 2 Slope (%)          | 3.2   |
|                        | X Walk 1 X Slope (%)  | 3.9   |                        | X Walk 2 X Slope (%)        | 5.8   |
| N/A                    | Ramp inside XWalk1?   | N/A   | N/A                    | Ramp inside XWalk2?         | N/A   |
|                        | Road Slope (%)        | 0.3   | N/A                    | Clear Space?                | N/A   |
|                        | Road X Slope (%)      | 8.8   | N/A                    | Clear Space to XWalk (in)   | N/A   |
| N/A                    | Any Obstructions?     | N/A   | N/A                    | Storm Grate/Utility Hazard? | N/A   |