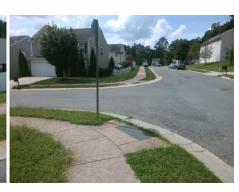

## Field Measurements/Component Compliance

Street 1 Name
Stop Condition-Street 2
Street 2 Name
Stop Condition-Street 1

ELESSAR PL None ARAGORN LN StopSign Possible Solutions:

Remove & Replace Curb Ramp With Two New Directional Ramps or Equivalent.

Surveyor Notes:

N/A

PROW/ADA:

Not Found, R304.5.1

Total Cost: \$ 3200.00

| Compliance Description |                       | Data  | Compliance Description |                             | Data  |
|------------------------|-----------------------|-------|------------------------|-----------------------------|-------|
| N/A                    | Ramp Length (in)      | 48.0  | Yes                    | Ramp Slope (%)              | 7.3   |
| No                     | Ramp Width (in)       | 43.0  | Yes                    | Ramp XSlope (%)             | 0.9   |
| N/A                    | Flare Type LT         | N/A   | N/A                    | Flare Type RT               | N/A   |
| N/A                    | Flare Slope LT (%)    | N/A   | N/A                    | Flare Slope RT (%)          | N/A   |
| N/A                    | Flare Traversable LT? | N/A   | N/A                    | Flare Traversable RT?       | N/A   |
| N/A                    | Landing Length (in)   | N/A   | N/A                    | DWS Provided?               | N/A   |
| N/A                    | Landing Width (in)    | N/A   | N/A                    | DWS Contrast?               | N/A   |
| N/A                    | Landing Slope (%)     | N/A   | N/A                    | DWS Length (in)             | N/A   |
| N/A                    | Landing X Slope (%)   | N/A   | N/A                    | DWS Full Width?             | N/A   |
| N/A                    | Landing Curb? (Y/N)   | N/A   | N/A                    | DWS Offset (in)             | N/A   |
| N/A                    | Shared Landing?       | N/A   |                        |                             |       |
| N/A                    | Gutter Ponding?       | N/A   | N/A                    | Gutter Slope (%)            | N/A   |
| N/A                    | Gutter Lip Ht (in)    | N/A   | N/A                    | Gutter X Slope (%)          | N/A   |
| N/A                    | Painted X Walk1?      | No    | N/A                    | Painted X Walk2?            | No    |
|                        | X Walk 1 Direction    | To NW |                        | X Walk 2 Direction          | To SW |
| N/A                    | X Walk 1 Width (in)   | N/A   | N/A                    | X Walk 2 Width (in)         | N/A   |
|                        | X Walk 1 Slope (%)    | 2.8   |                        | X Walk 2 Slope (%)          | 3.2   |
|                        | X Walk 1 X Slope (%)  | 3.9   |                        | X Walk 2 X Slope (%)        | 5.8   |
| N/A                    | Ramp inside XWalk1?   | N/A   | N/A                    | Ramp inside XWalk2?         | N/A   |
|                        | Road Slope (%)        | 0.3   | N/A                    | Clear Space?                | N/A   |
|                        | Road X Slope (%)      | 8.8   | N/A                    | Clear Space to XWalk (in)   | N/A   |
| N/A                    | Any Obstructions?     | N/A   | N/A                    | Storm Grate/Utility Hazard? | N/A   |