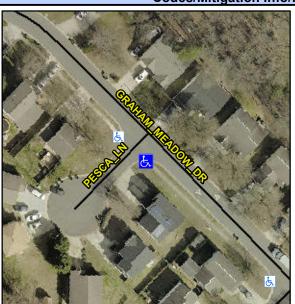

## Access Compliance Report Public Rights-of-Way (Curb Ramps)

Intersection ID: 7034 Main Street: GRAHAM\_MEADOW\_DR Cross Street: PESCA\_LN Location: S

ADA ID: E74C04500BE5 Ramp Type: Perp Initial Pass/Fail: Fail Overall Compliance: No Severity Score: 50