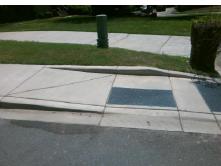

Total Cost: \$ 1600.00

| Comp | liance Description   | Data  | Comp | liance Description          | Data |
|------|----------------------|-------|------|-----------------------------|------|
| N/A  | Ramp Length LT (in)  | 73.0  | N/A  | Ramp Length RT (in)         | 48.5 |
| Yes  | Ramp Width LT (in)   | 53.5  | Yes  | Ramp Width RT (in)          | 53.5 |
| No   | Ramp Slope LT (%)    | 15.3  | No   | Ramp Slope RT (%)           | 12.5 |
| Yes  | Ramp XSlope LT (%)   | 1.1   | No   | Ramp XSlope RT (%)          | 4.3  |
| N/A  | Landing Length (in)  | N/A   | N/A  | DWS Provided?               | N/A  |
| N/A  | Landing Width (in)   | N/A   | N/A  | DWS Contrast?               | N/A  |
| N/A  | Landing Slope (%)    | N/A   | N/A  | DWS Length (in)             | N/A  |
| N/A  | Landing X Slope (%)  | N/A   | N/A  | DWS Full Width?             | N/A  |
| N/A  | Landing Curb? (Y/N)  | N/A   | N/A  | DWS Offset (in)             | N/A  |
| N/A  | Shared Landing?      | N/A   |      |                             |      |
| N/A  | Gutter Ponding?      | N/A   | N/A  | Gutter Slope (%)            | N/A  |
| N/A  | Gutter Lip Ht (in)   | 1.0   | N/A  | Gutter X Slope (%)          | N/A  |
| N/A  | Painted X Walk1?     | No    | N/A  | Painted X Walk2?            | N/A  |
|      | X Walk 1 Direction   | To NW |      | X Walk 2 Direction          | N/A  |
| N/A  | X Walk 1 Width (in)  | N/A   | N/A  | X Walk 2 Width (in)         | N/A  |
|      | X Walk 1 Slope (%)   | 6.0   |      | X Walk 2 Slope (%)          | N/A  |
|      | X Walk 1 X Slope (%) | 7.8   |      | X Walk 2 X Slope (%)        | N/A  |
| N/A  | Ramp inside XWalk1?  | N/A   | N/A  | Ramp inside XWalk2?         | N/A  |
|      | Road Slope (%)       | N/A   | N/A  | Clear Space?                | N/A  |
|      | Road X Slope (%)     | N/A   | N/A  | Clear Space to XWalk (in)   | N/A  |
| N/A  | Any Obstructions?    | N/A   | N/A  | Storm Grate/Utility Hazard? | N/A  |
|      | Obstruction Type     |       |      | Storm Grate/Utility Type    |      |
|      |                      | N/A   |      |                             | N/A  |
|      |                      |       | Yes  | Surface Condition? (G/P)    | Good |
|      |                      |       | N/A  | Curb Slope (%)              | 23.1 |