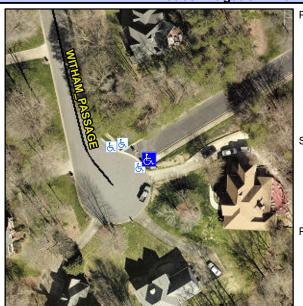

## Access Compliance Report Public Rights-of-Way (Curb Ramps)

Intersection ID: 10018432Main Street: WITHAM\_PASSAGECross Street: N/ALocation:EADA ID: E74FE6F5E17DRamp Type: ParaInitial Pass/Fail: FailOverall Compliance: NoSeverity Score: 26.25

## Field Measurements/Component Compliance

Street 1 Name ENTRANCE
Stop Condition-Street 1 None
Street 2 Name N/A
Stop Condition-Street 2 N/A

| Possible Solution             |          |  |  |
|-------------------------------|----------|--|--|
| Possible Solutions:           | <u>c</u> |  |  |
| Remove & Replace Entire Ramp. |          |  |  |
| ·                             | Y        |  |  |
|                               | N        |  |  |
|                               | Y        |  |  |
|                               | N        |  |  |
|                               | N        |  |  |
| Surveyor Notes:               | N        |  |  |
| N/A                           | N        |  |  |
|                               | N        |  |  |
|                               | N        |  |  |
|                               | N        |  |  |
| PROW/ADA:                     | N        |  |  |
| R304.3.2, R304.5.3            | N        |  |  |
|                               | N        |  |  |
|                               |          |  |  |
|                               |          |  |  |