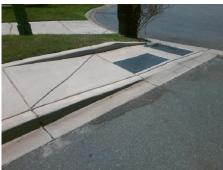

Total Cost: \$ 1600.00

| Comp | liance Description   | Data  | Comp | liance Description          | Data |
|------|----------------------|-------|------|-----------------------------|------|
| N/A  | Ramp Length LT (in)  | 73.0  | N/A  | Ramp Length RT (in)         | 48.5 |
| Yes  | Ramp Width LT (in)   | 53.5  | Yes  | Ramp Width RT (in)          | 53.5 |
| No   | Ramp Slope LT (%)    | 15.3  | No   | Ramp Slope RT (%)           | 12.5 |
| Yes  | Ramp XSlope LT (%)   | 1.1   | No   | Ramp XSlope RT (%)          | 4.3  |
| N/A  | Landing Length (in)  | N/A   | N/A  | DWS Provided?               | N/A  |
| N/A  | Landing Width (in)   | N/A   | N/A  | DWS Contrast?               | N/A  |
| N/A  | Landing Slope (%)    | N/A   | N/A  | DWS Length (in)             | N/A  |
| N/A  | Landing X Slope (%)  | N/A   | N/A  | DWS Full Width?             | N/A  |
| N/A  | Landing Curb? (Y/N)  | N/A   | N/A  | DWS Offset (in)             | N/A  |
| N/A  | Shared Landing?      | N/A   |      |                             |      |
| N/A  | Gutter Ponding?      | N/A   | N/A  | Gutter Slope (%)            | N/A  |
| N/A  | Gutter Lip Ht (in)   | 1.0   | N/A  | Gutter X Slope (%)          | N/A  |
| N/A  | Painted X Walk1?     | No    | N/A  | Painted X Walk2?            | N/A  |
|      | X Walk 1 Direction   | To NW |      | X Walk 2 Direction          | N/A  |
| N/A  | X Walk 1 Width (in)  | N/A   | N/A  | X Walk 2 Width (in)         | N/A  |
|      | X Walk 1 Slope (%)   | 6.0   |      | X Walk 2 Slope (%)          | N/A  |
|      | X Walk 1 X Slope (%) | 7.8   |      | X Walk 2 X Slope (%)        | N/A  |
| N/A  | Ramp inside XWalk1?  | N/A   | N/A  | Ramp inside XWalk2?         | N/A  |
|      | Road Slope (%)       | N/A   | N/A  | Clear Space?                | N/A  |
|      | Road X Slope (%)     | N/A   | N/A  | Clear Space to XWalk (in)   | N/A  |
| N/A  | Any Obstructions?    | N/A   | N/A  | Storm Grate/Utility Hazard? | N/A  |
|      | Obstruction Type     |       |      | Storm Grate/Utility Type    |      |
|      |                      | N/A   |      |                             | N/A  |
|      |                      |       | Yes  | Surface Condition? (G/P)    | Good |
|      |                      |       | N/A  | Curb Slope (%)              | 23.1 |