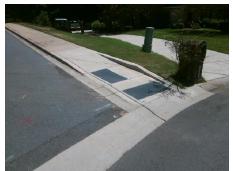

Total Cost: \$ 1600.00

| Comp | liance Description   | Data  | Comp | liance Description          | Data |
|------|----------------------|-------|------|-----------------------------|------|
| N/A  | Ramp Length LT (in)  | 73.0  | N/A  | Ramp Length RT (in)         | 48.5 |
| Yes  | Ramp Width LT (in)   | 53.5  | Yes  | Ramp Width RT (in)          | 53.5 |
| No   | Ramp Slope LT (%)    | 15.3  | No   | Ramp Slope RT (%)           | 12.5 |
| Yes  | Ramp XSlope LT (%)   | 1.1   | No   | Ramp XSlope RT (%)          | 4.3  |
| N/A  | Landing Length (in)  | N/A   | N/A  | DWS Provided?               | N/A  |
| N/A  | Landing Width (in)   | N/A   | N/A  | DWS Contrast?               | N/A  |
| N/A  | Landing Slope (%)    | N/A   | N/A  | DWS Length (in)             | N/A  |
| N/A  | Landing X Slope (%)  | N/A   | N/A  | DWS Full Width?             | N/A  |
| N/A  | Landing Curb? (Y/N)  | N/A   | N/A  | DWS Offset (in)             | N/A  |
| N/A  | Shared Landing?      | N/A   |      |                             |      |
| N/A  | Gutter Ponding?      | N/A   | N/A  | Gutter Slope (%)            | N/A  |
| N/A  | Gutter Lip Ht (in)   | 1.0   | N/A  | Gutter X Slope (%)          | N/A  |
| N/A  | Painted X Walk1?     | No    | N/A  | Painted X Walk2?            | N/A  |
|      | X Walk 1 Direction   | To NW |      | X Walk 2 Direction          | N/A  |
| N/A  | X Walk 1 Width (in)  | N/A   | N/A  | X Walk 2 Width (in)         | N/A  |
|      | X Walk 1 Slope (%)   | 6.0   |      | X Walk 2 Slope (%)          | N/A  |
|      | X Walk 1 X Slope (%) | 7.8   |      | X Walk 2 X Slope (%)        | N/A  |
| N/A  | Ramp inside XWalk1?  | N/A   | N/A  | Ramp inside XWalk2?         | N/A  |
|      | Road Slope (%)       | N/A   | N/A  | Clear Space?                | N/A  |
|      | Road X Slope (%)     | N/A   | N/A  | Clear Space to XWalk (in)   | N/A  |
| N/A  | Any Obstructions?    | N/A   | N/A  | Storm Grate/Utility Hazard? | N/A  |
|      | Obstruction Type     |       |      | Storm Grate/Utility Type    |      |
|      |                      | N/A   |      |                             | N/A  |
|      |                      |       | Yes  | Surface Condition? (G/P)    | Good |
|      |                      |       | N/A  | Curb Slope (%)              | 23.1 |