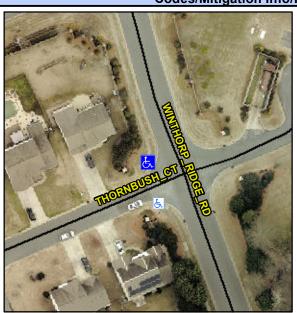

## Access Compliance Report Public Rights-of-Way (Curb Ramps)

Intersection ID: 26470Main Street:THORNBUSH\_CTCross Street:WINTHORP\_RIDGE\_RDLocation:NWADA ID: E758E0E7CA48Ramp Type:PerpInitial Pass/Fail:FailOverall Compliance:NoSeverity Score:12.5