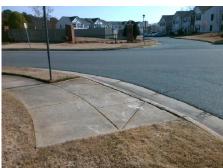

## Access Compliance Report Public Rights-of-Way (Curb Ramps)

Intersection ID: 26470Main Street:THORNBUSH\_CTCross Street:WINTHORP\_RIDGE\_RDLocation:NWADA ID: E758E0E7CA48Ramp Type:PerpInitial Pass/Fail:FailOverall Compliance:NoSeverity Score:12.5

Codes/Mitigation Info/Possible Solution

Street 1 Name
THORNBUSH CT
Stop Condition-Street 2
StopSign
Street 2 Name
N/A
Stop Condition-Street 1
N/A

| Possible Solutions:           | Com |
|-------------------------------|-----|
| Remove & Replace Entire Ramp. | N/A |
|                               | Yes |
|                               | N/A |
|                               | N/A |
|                               | N/A |
|                               | N/A |
| Surveyor Notes:               | N/A |
| N/A                           | N/A |
|                               | N/A |
|                               | N/A |
|                               | N/A |
| PROW/ADA:                     | N/A |
| Not Found, R304.5.3           | N/A |
|                               | N/A |
|                               | N/A |
|                               | N/A |

Total Cost:

1850.00

| Field Measurements/Component Compliance |                       |      |      |                             |      |  |
|-----------------------------------------|-----------------------|------|------|-----------------------------|------|--|
| Comp                                    | liance Description    | Data | Comp | liance Description          | Data |  |
| N/A                                     | Ramp Length (in)      | 49.5 | Yes  | Ramp Slope (%)              | 6.5  |  |
| Yes                                     | Ramp Width (in)       | 48.0 | No   | Ramp XSlope (%)             | 5.5  |  |
| N/A                                     | Flare Type LT         | N/A  | N/A  | Flare Type RT               | N/A  |  |
| N/A                                     | Flare Slope LT (%)    | N/A  | N/A  | Flare Slope RT (%)          | N/A  |  |
| N/A                                     | Flare Traversable LT? | N/A  | N/A  | Flare Traversable RT?       | N/A  |  |
| N/A                                     | Landing Length (in)   | N/A  | N/A  | DWS Provided?               | N/A  |  |
| N/A                                     | Landing Width (in)    | N/A  | N/A  | DWS Contrast?               | N/A  |  |
| N/A                                     | Landing Slope (%)     | N/A  | N/A  | DWS Length (in)             | N/A  |  |
| N/A                                     | Landing X Slope (%)   | N/A  | N/A  | DWS Full Width?             | N/A  |  |
| N/A                                     | Landing Curb? (Y/N)   | N/A  | N/A  | DWS Offset (in)             | N/A  |  |
| N/A                                     | Shared Landing?       | N/A  |      |                             |      |  |
| N/A                                     | Gutter Ponding?       | N/A  | N/A  | Gutter Slope (%)            | N/A  |  |
| N/A                                     | Gutter Lip Ht (in)    | N/A  | N/A  | Gutter X Slope (%)          | N/A  |  |
| N/A                                     | Painted X Walk1?      | No   | N/A  | Painted X Walk2?            | N/A  |  |
|                                         | X Walk 1 Direction    | To S |      | X Walk 2 Direction          | N/A  |  |
| N/A                                     | X Walk 1 Width (in)   | N/A  | N/A  | X Walk 2 Width (in)         | N/A  |  |
|                                         | X Walk 1 Slope (%)    | 1.7  |      | X Walk 2 Slope (%)          | N/A  |  |
|                                         | X Walk 1 X Slope (%)  | 2.4  |      | X Walk 2 X Slope (%)        | N/A  |  |
| N/A                                     | Ramp inside XWalk1?   | N/A  | N/A  | Ramp inside XWalk2?         | N/A  |  |
|                                         | Road Slope (%)        | N/A  | N/A  | Clear Space?                | N/A  |  |
|                                         | Road X Slope (%)      | N/A  | N/A  | Clear Space to XWalk (in)   | N/A  |  |
| N/A                                     | Any Obstructions?     | N/A  | N/A  | Storm Grate/Utility Hazard? | N/A  |  |
|                                         | Obstruction Type      |      |      | Storm Grate/Utility Type    |      |  |
|                                         |                       | N/A  |      |                             | N/A  |  |
|                                         |                       |      | Yes  | Surface Condition? (G/P)    | Good |  |