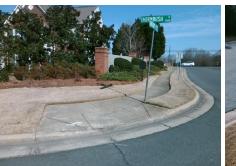

## Access Compliance Report Public Rights-of-Way (Curb Ramps)

Intersection ID: 26470Main Street:THORNBUSH\_CTCross Street:WINTHORP\_RIDGE\_RDLocation:NWADA ID: E758E0E7CA48Ramp Type:PerpInitial Pass/Fail:FailOverall Compliance:NoSeverity Score:12.5

Codes/Mitigation Info/Possible Solution

Street 1 Name
THORNBUSH CT
Stop Condition-Street 2
StopSign
Street 2 Name
N/A
Stop Condition-Street 1
N/A

| Possible Solutions:           | Com |
|-------------------------------|-----|
| Remove & Replace Entire Ramp. | N/A |
|                               | Yes |
|                               | N/A |
|                               | N/A |
|                               | N/A |
|                               | N/A |
| Surveyor Notes:               | N/A |
| N/A                           | N/A |
|                               | N/A |
|                               | N/A |
|                               | N/A |
| PROW/ADA:                     | N/A |
| Not Found, R304.5.3           | N/A |
|                               | N/A |
|                               | N/A |
|                               | N/A |

Total Cost:

1850.00

| Field Measurements/Component Compliance |                       |      |      |                             |      |  |
|-----------------------------------------|-----------------------|------|------|-----------------------------|------|--|
| Comp                                    | liance Description    | Data | Comp | liance Description          | Data |  |
| N/A                                     | Ramp Length (in)      | 49.5 | Yes  | Ramp Slope (%)              | 6.5  |  |
| Yes                                     | Ramp Width (in)       | 48.0 | No   | Ramp XSlope (%)             | 5.5  |  |
| N/A                                     | Flare Type LT         | N/A  | N/A  | Flare Type RT               | N/A  |  |
| N/A                                     | Flare Slope LT (%)    | N/A  | N/A  | Flare Slope RT (%)          | N/A  |  |
| N/A                                     | Flare Traversable LT? | N/A  | N/A  | Flare Traversable RT?       | N/A  |  |
| N/A                                     | Landing Length (in)   | N/A  | N/A  | DWS Provided?               | N/A  |  |
| N/A                                     | Landing Width (in)    | N/A  | N/A  | DWS Contrast?               | N/A  |  |
| N/A                                     | Landing Slope (%)     | N/A  | N/A  | DWS Length (in)             | N/A  |  |
| N/A                                     | Landing X Slope (%)   | N/A  | N/A  | DWS Full Width?             | N/A  |  |
| N/A                                     | Landing Curb? (Y/N)   | N/A  | N/A  | DWS Offset (in)             | N/A  |  |
| N/A                                     | Shared Landing?       | N/A  |      |                             |      |  |
| N/A                                     | Gutter Ponding?       | N/A  | N/A  | Gutter Slope (%)            | N/A  |  |
| N/A                                     | Gutter Lip Ht (in)    | N/A  | N/A  | Gutter X Slope (%)          | N/A  |  |
| N/A                                     | Painted X Walk1?      | No   | N/A  | Painted X Walk2?            | N/A  |  |
|                                         | X Walk 1 Direction    | To S |      | X Walk 2 Direction          | N/A  |  |
| N/A                                     | X Walk 1 Width (in)   | N/A  | N/A  | X Walk 2 Width (in)         | N/A  |  |
|                                         | X Walk 1 Slope (%)    | 1.7  |      | X Walk 2 Slope (%)          | N/A  |  |
|                                         | X Walk 1 X Slope (%)  | 2.4  |      | X Walk 2 X Slope (%)        | N/A  |  |
| N/A                                     | Ramp inside XWalk1?   | N/A  | N/A  | Ramp inside XWalk2?         | N/A  |  |
|                                         | Road Slope (%)        | N/A  | N/A  | Clear Space?                | N/A  |  |
|                                         | Road X Slope (%)      | N/A  | N/A  | Clear Space to XWalk (in)   | N/A  |  |
| N/A                                     | Any Obstructions?     | N/A  | N/A  | Storm Grate/Utility Hazard? | N/A  |  |
|                                         | Obstruction Type      |      |      | Storm Grate/Utility Type    |      |  |
|                                         |                       | N/A  |      |                             | N/A  |  |
|                                         |                       |      | Yes  | Surface Condition? (G/P)    | Good |  |