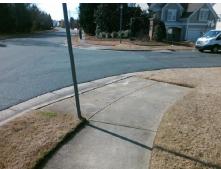

## Access Compliance Report Public Rights-of-Way (Curb Ramps)

Intersection ID: 26470Main Street:THORNBUSH\_CTCross Street:WINTHORP\_RIDGE\_RDLocation:NWADA ID: E758E0E7CA48Ramp Type:PerpInitial Pass/Fail:FailOverall Compliance:NoSeverity Score:12.5

Codes/Mitigation Info/Possible Solution

Street 1 Name
THORNBUSH CT
Stop Condition-Street 2
StopSign
Street 2 Name
N/A
Stop Condition-Street 1
N/A

| Possible Solutions:           | Com |
|-------------------------------|-----|
| Remove & Replace Entire Ramp. | N/A |
|                               | Yes |
|                               | N/A |
|                               | N/A |
|                               | N/A |
|                               | N/A |
| Surveyor Notes:               | N/A |
| N/A                           | N/A |
|                               | N/A |
|                               | N/A |
|                               | N/A |
| PROW/ADA:                     | N/A |
| Not Found, R304.5.3           | N/A |
|                               | N/A |
|                               | N/A |
|                               | N/A |

Total Cost:

1850.00

| Field Measurements/Component Compliance |                       |      |      |                             |      |  |
|-----------------------------------------|-----------------------|------|------|-----------------------------|------|--|
| Comp                                    | liance Description    | Data | Comp | liance Description          | Data |  |
| N/A                                     | Ramp Length (in)      | 49.5 | Yes  | Ramp Slope (%)              | 6.5  |  |
| Yes                                     | Ramp Width (in)       | 48.0 | No   | Ramp XSlope (%)             | 5.5  |  |
| N/A                                     | Flare Type LT         | N/A  | N/A  | Flare Type RT               | N/A  |  |
| N/A                                     | Flare Slope LT (%)    | N/A  | N/A  | Flare Slope RT (%)          | N/A  |  |
| N/A                                     | Flare Traversable LT? | N/A  | N/A  | Flare Traversable RT?       | N/A  |  |
| N/A                                     | Landing Length (in)   | N/A  | N/A  | DWS Provided?               | N/A  |  |
| N/A                                     | Landing Width (in)    | N/A  | N/A  | DWS Contrast?               | N/A  |  |
| N/A                                     | Landing Slope (%)     | N/A  | N/A  | DWS Length (in)             | N/A  |  |
| N/A                                     | Landing X Slope (%)   | N/A  | N/A  | DWS Full Width?             | N/A  |  |
| N/A                                     | Landing Curb? (Y/N)   | N/A  | N/A  | DWS Offset (in)             | N/A  |  |
| N/A                                     | Shared Landing?       | N/A  |      |                             |      |  |
| N/A                                     | Gutter Ponding?       | N/A  | N/A  | Gutter Slope (%)            | N/A  |  |
| N/A                                     | Gutter Lip Ht (in)    | N/A  | N/A  | Gutter X Slope (%)          | N/A  |  |
| N/A                                     | Painted X Walk1?      | No   | N/A  | Painted X Walk2?            | N/A  |  |
|                                         | X Walk 1 Direction    | To S |      | X Walk 2 Direction          | N/A  |  |
| N/A                                     | X Walk 1 Width (in)   | N/A  | N/A  | X Walk 2 Width (in)         | N/A  |  |
|                                         | X Walk 1 Slope (%)    | 1.7  |      | X Walk 2 Slope (%)          | N/A  |  |
|                                         | X Walk 1 X Slope (%)  | 2.4  |      | X Walk 2 X Slope (%)        | N/A  |  |
| N/A                                     | Ramp inside XWalk1?   | N/A  | N/A  | Ramp inside XWalk2?         | N/A  |  |
|                                         | Road Slope (%)        | N/A  | N/A  | Clear Space?                | N/A  |  |
|                                         | Road X Slope (%)      | N/A  | N/A  | Clear Space to XWalk (in)   | N/A  |  |
| N/A                                     | Any Obstructions?     | N/A  | N/A  | Storm Grate/Utility Hazard? | N/A  |  |
|                                         | Obstruction Type      |      |      | Storm Grate/Utility Type    |      |  |
|                                         |                       | N/A  |      |                             | N/A  |  |
|                                         |                       |      | Yes  | Surface Condition? (G/P)    | Good |  |