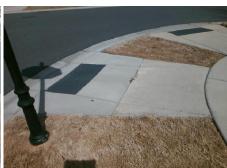

## Access Compliance Report Public Rights-of-Way (Curb Ramps)

Intersection ID: 48147Main Street:MCCAMEY\_DRCross Street:FRANKLIN\_MEADOWS\_DRLocation:SEADA ID: E7603FC8BA7ERamp Type:PerpInitial Pass/Fail:FailOverall Compliance:NoSeverity Score:21.25

Total Cost:

1850.00

| Field Measurements/Component Compliance |                       |      |      |                             |      |  |  |  |
|-----------------------------------------|-----------------------|------|------|-----------------------------|------|--|--|--|
| Compliance Description                  |                       |      | Comp | liance Description          | Data |  |  |  |
| N/A                                     | Ramp Length (in)      | 98.0 | No   | Ramp Slope (%)              | 9.0  |  |  |  |
| No                                      | Ramp Width (in)       | 47.0 | Yes  | Ramp XSlope (%)             | 0.1  |  |  |  |
| N/A                                     | Flare Type LT         | N/A  | N/A  | Flare Type RT               | N/A  |  |  |  |
| N/A                                     | Flare Slope LT (%)    | N/A  | N/A  | Flare Slope RT (%)          | N/A  |  |  |  |
| N/A                                     | Flare Traversable LT? | N/A  | N/A  | Flare Traversable RT?       | N/A  |  |  |  |
| N/A                                     | Landing Length (in)   | N/A  | N/A  | DWS Provided?               | N/A  |  |  |  |
| N/A                                     | Landing Width (in)    | N/A  | N/A  | DWS Contrast?               | N/A  |  |  |  |
| N/A                                     | Landing Slope (%)     | N/A  | N/A  | DWS Length (in)             | N/A  |  |  |  |
| N/A                                     | Landing X Slope (%)   | N/A  | N/A  | DWS Full Width?             | N/A  |  |  |  |
| N/A                                     | Landing Curb? (Y/N)   | N/A  | N/A  | DWS Offset (in)             | N/A  |  |  |  |
| N/A                                     | Shared Landing?       | N/A  |      |                             |      |  |  |  |
| N/A                                     | Gutter Ponding?       | N/A  | N/A  | Gutter Slope (%)            | N/A  |  |  |  |
| N/A                                     | Gutter Lip Ht (in)    | N/A  | N/A  | Gutter X Slope (%)          | N/A  |  |  |  |
| N/A                                     | Painted X Walk1?      | No   | N/A  | Painted X Walk2?            | N/A  |  |  |  |
|                                         | X Walk 1 Direction    | To W |      | X Walk 2 Direction          | N/A  |  |  |  |
| N/A                                     | X Walk 1 Width (in)   | N/A  | N/A  | X Walk 2 Width (in)         | N/A  |  |  |  |
|                                         | X Walk 1 Slope (%)    | 1.5  |      | X Walk 2 Slope (%)          | N/A  |  |  |  |
|                                         | X Walk 1 X Slope (%)  | 1.6  |      | X Walk 2 X Slope (%)        | N/A  |  |  |  |
| N/A                                     | Ramp inside XWalk1?   | N/A  | N/A  | Ramp inside XWalk2?         | N/A  |  |  |  |
|                                         | Road Slope (%)        | N/A  | N/A  | Clear Space?                | N/A  |  |  |  |
|                                         | Road X Slope (%)      | N/A  | N/A  | Clear Space to XWalk (in)   | N/A  |  |  |  |
| N/A                                     | Any Obstructions?     | N/A  | N/A  | Storm Grate/Utility Hazard? | N/A  |  |  |  |
|                                         | Obstruction Type      |      |      | Storm Grate/Utility Type    |      |  |  |  |
|                                         |                       | N/A  |      |                             | N/A  |  |  |  |
|                                         |                       |      | Yes  | Surface Condition? (G/P)    | Good |  |  |  |