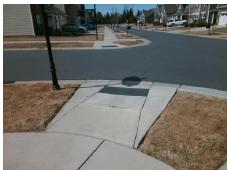

## Access Compliance Report Public Rights-of-Way (Curb Ramps)

Intersection ID: 48147Main Street:MCCAMEY\_DRCross Street:FRANKLIN\_MEADOWS\_DRLocation:SEADA ID: E7603FC8BA7ERamp Type:PerpInitial Pass/Fail:FailOverall Compliance:NoSeverity Score:21.25

Total Cost:

1850.00

| Field Measurements/Component Compliance |                       |      |      |                             |      |  |  |  |
|-----------------------------------------|-----------------------|------|------|-----------------------------|------|--|--|--|
| Compliance Description                  |                       |      | Comp | liance Description          | Data |  |  |  |
| N/A                                     | Ramp Length (in)      | 98.0 | No   | Ramp Slope (%)              | 9.0  |  |  |  |
| No                                      | Ramp Width (in)       | 47.0 | Yes  | Ramp XSlope (%)             | 0.1  |  |  |  |
| N/A                                     | Flare Type LT         | N/A  | N/A  | Flare Type RT               | N/A  |  |  |  |
| N/A                                     | Flare Slope LT (%)    | N/A  | N/A  | Flare Slope RT (%)          | N/A  |  |  |  |
| N/A                                     | Flare Traversable LT? | N/A  | N/A  | Flare Traversable RT?       | N/A  |  |  |  |
| N/A                                     | Landing Length (in)   | N/A  | N/A  | DWS Provided?               | N/A  |  |  |  |
| N/A                                     | Landing Width (in)    | N/A  | N/A  | DWS Contrast?               | N/A  |  |  |  |
| N/A                                     | Landing Slope (%)     | N/A  | N/A  | DWS Length (in)             | N/A  |  |  |  |
| N/A                                     | Landing X Slope (%)   | N/A  | N/A  | DWS Full Width?             | N/A  |  |  |  |
| N/A                                     | Landing Curb? (Y/N)   | N/A  | N/A  | DWS Offset (in)             | N/A  |  |  |  |
| N/A                                     | Shared Landing?       | N/A  |      |                             |      |  |  |  |
| N/A                                     | Gutter Ponding?       | N/A  | N/A  | Gutter Slope (%)            | N/A  |  |  |  |
| N/A                                     | Gutter Lip Ht (in)    | N/A  | N/A  | Gutter X Slope (%)          | N/A  |  |  |  |
| N/A                                     | Painted X Walk1?      | No   | N/A  | Painted X Walk2?            | N/A  |  |  |  |
|                                         | X Walk 1 Direction    | To W |      | X Walk 2 Direction          | N/A  |  |  |  |
| N/A                                     | X Walk 1 Width (in)   | N/A  | N/A  | X Walk 2 Width (in)         | N/A  |  |  |  |
|                                         | X Walk 1 Slope (%)    | 1.5  |      | X Walk 2 Slope (%)          | N/A  |  |  |  |
|                                         | X Walk 1 X Slope (%)  | 1.6  |      | X Walk 2 X Slope (%)        | N/A  |  |  |  |
| N/A                                     | Ramp inside XWalk1?   | N/A  | N/A  | Ramp inside XWalk2?         | N/A  |  |  |  |
|                                         | Road Slope (%)        | N/A  | N/A  | Clear Space?                | N/A  |  |  |  |
|                                         | Road X Slope (%)      | N/A  | N/A  | Clear Space to XWalk (in)   | N/A  |  |  |  |
| N/A                                     | Any Obstructions?     | N/A  | N/A  | Storm Grate/Utility Hazard? | N/A  |  |  |  |
|                                         | Obstruction Type      |      |      | Storm Grate/Utility Type    |      |  |  |  |
|                                         |                       | N/A  |      |                             | N/A  |  |  |  |
|                                         |                       |      | Yes  | Surface Condition? (G/P)    | Good |  |  |  |