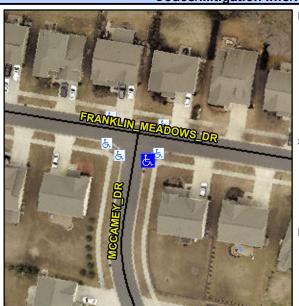

## Access Compliance Report Public Rights-of-Way (Curb Ramps)

Intersection ID: 48147Main Street:MCCAMEY\_DRCross Street:FRANKLIN\_MEADOWS\_DRLocation:SEADA ID: E7603FC8BA7ERamp Type:PerpInitial Pass/Fail:FailOverall Compliance:NoSeverity Score:21.25

**Codes/Mitigation Info/Possible Solution** 

| Street 1 Name           | MCCAMEY DR |
|-------------------------|------------|
| Stop Condition-Street 2 | StopSign   |
| Street 2 Name           | N/A        |
| Stop Condition-Street 1 | N/A        |