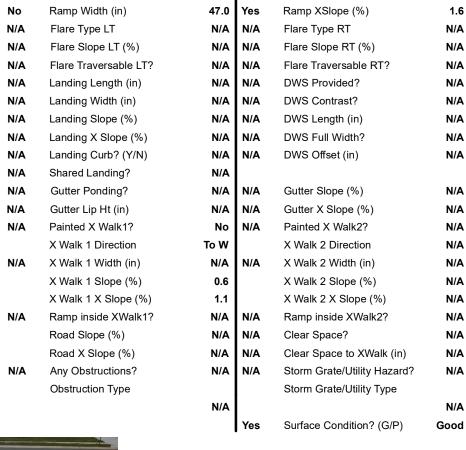

## Field Measurements/Component Compliance

No

Compliance Description

Ramp Slope (%)

Data

48.5

**LAMINA CT** Street 1 Name Stop Condition-Street 2 StopSign N/A Street 2 Name Stop Condition-Street 1 N/A

| Possible Solutions:           | Compli   | ance            | Description     |
|-------------------------------|----------|-----------------|-----------------|
| Remove & Replace Entire Ramp. | N/A Ramp |                 | c Length (in)   |
| ·                             | No       | Ramp Width (in) |                 |
|                               | N/A      | Flare           | Type LT         |
|                               | N/A      | Flare           | Slope LT (%)    |
|                               | N/A      | Flare           | Traversable L1  |
|                               | N/A      | Land            | ing Length (in) |
| Surveyor Notes:               | N/A      | Land            | ing Width (in)  |
| N/A                           | N/A      | Land            | ing Slope (%)   |
|                               | N/A      | Land            | ing X Slope (%) |
|                               | N/A      | Land            | ing Curb? (Y/N) |
|                               | N/A      | Share           | ed Landing?     |
| PROW/ADA:                     | N/A      | Gutte           | er Ponding?     |
| Not Found, R304.5.1, R304.2.2 | N/A      | Gutte           | er Lip Ht (in)  |
|                               | N/A      | Paint           | ed X Walk1?     |
|                               |          | X Wa            | lk 1 Direction  |
|                               | N/A      | X Wa            | lk 1 Width (in) |
|                               |          | X Wa            | lk 1 Slope (%)  |
|                               |          | X Wa            | lk 1 X Slone (% |