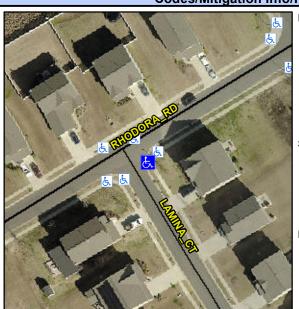

## **Access Compliance Report Public Rights-of-Way** (Curb Ramps)

Data

9.3

**Cross Street: LAMINA CT** Intersection ID: 50604 Main Street: RHODORA RD Location: SE Initial Pass/Fail: Fail **Overall Compliance: No** ADA ID: E7667E98C235 Ramp Type: Perp Severity Score: 21.25