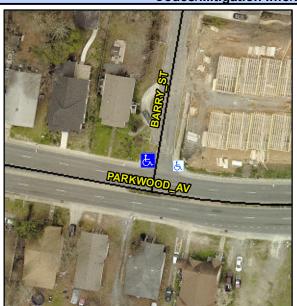

## Access Compliance Report Public Rights-of-Way (Curb Ramps)

Intersection ID: 11702Main Street: BARRY\_STCross Street: PARKWOOD\_AVLocation: NWADA ID: E769BF4D5BBBRamp Type: BlendTrans1Initial Pass/Fail: Fail Overall Compliance: No Severity Score: 10