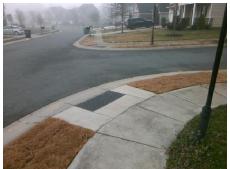

## **Access Compliance Report Public Rights-of-Way** (Curb Ramps)

Intersection ID: 48498 Main Street: PROVAND CT **Cross Street: CASTLECOVE RD** Location: NW **ADA ID: E771E81ADB98** Ramp Type: PerpDiag Initial Pass/Fail: Fail **Overall Compliance: No** Severity Score: 21.25

**Codes/Mitigation Info/Possible Solution** 

Street 1 Name Stop Condition-Street 2 Street 2 Name Stop Condition-Street 1

**PROVAND CT** StopSign **CASTLECOVE RD** None Possible Solutions: **Remove & Replace Curb Ramp With Two New Directional Ramps or** Equivalent. Surveyor Notes: N/A PROW/ADA: Not Found, R304.5.1, R304.2.2

Total Cost: 3200.00

| Field Measurements/Component Compliance |                        |                       |      |      |        |                       |      |
|-----------------------------------------|------------------------|-----------------------|------|------|--------|-----------------------|------|
|                                         | Compliance Description |                       | Data | Comp | liance | Description           | Data |
|                                         | N/A                    | Ramp Length (in)      | 48.0 | No   | Ramp   | Slope (%)             | 9.1  |
|                                         | No                     | Ramp Width (in)       | 47.0 | Yes  | Ramp   | XSlope (%)            | 1.6  |
|                                         | N/A                    | Flare Type LT         | N/A  | N/A  | Flare  | Type RT               | N/A  |
|                                         | N/A                    | Flare Slope LT (%)    | N/A  | N/A  | Flare  | Slope RT (%)          | N/A  |
|                                         | N/A                    | Flare Traversable LT? | N/A  | N/A  | Flare  | Traversable RT?       | N/A  |
|                                         | N/A                    | Landing Length (in)   | N/A  | N/A  | DWS    | Provided?             | N/A  |
|                                         | N/A                    | Landing Width (in)    | N/A  | N/A  | DWS    | Contrast?             | N/A  |
|                                         | N/A                    | Landing Slope (%)     | N/A  | N/A  | DWS    | Length (in)           | N/A  |
|                                         | N/A                    | Landing X Slope (%)   | N/A  | N/A  | DWS    | Full Width?           | N/A  |
|                                         | N/A                    | Landing Curb? (Y/N)   | N/A  | N/A  | DWS    | Offset (in)           | N/A  |
|                                         | N/A                    | Shared Landing?       | N/A  |      |        |                       |      |
|                                         | N/A                    | Gutter Ponding?       | N/A  | N/A  | Gutte  | r Slope (%)           | N/A  |
|                                         | N/A                    | Gutter Lip Ht (in)    | N/A  | N/A  | Gutte  | r X Slope (%)         | N/A  |
|                                         | N/A                    | Painted X Walk1?      | No   | N/A  | Painte | ed X Walk2?           | No   |
|                                         |                        | X Walk 1 Direction    | To S |      | X Wal  | lk 2 Direction        | To E |
|                                         | N/A                    | X Walk 1 Width (in)   | N/A  | N/A  | X Wal  | lk 2 Width (in)       | N/A  |
|                                         |                        | X Walk 1 Slope (%)    | 2.4  |      | X Wal  | lk 2 Slope (%)        | 2.0  |
|                                         |                        | X Walk 1 X Slope (%)  | 0.8  |      | X Wal  | lk 2 X Slope (%)      | 3.3  |
|                                         | N/A                    | Ramp inside XWalk1?   | N/A  | N/A  | Ramp   | inside XWalk2?        | N/A  |
|                                         |                        | Road Slope (%)        | 1.7  | N/A  | Clear  | Space?                | N/A  |
|                                         |                        | Road X Slope (%)      | 1.1  | N/A  | Clear  | Space to XWalk (in)   | N/A  |
|                                         | N/A                    | Any Obstructions?     | N/A  | N/A  | Storm  | Grate/Utility Hazard? | N/A  |
|                                         |                        | Obstruction Type      |      |      | Storm  | Grate/Utility Type    |      |
|                                         |                        |                       | N/A  |      |        |                       | N/A  |
|                                         |                        |                       |      | Yes  | Surfac | ce Condition? (G/P)   | Good |
|                                         |                        |                       |      |      |        |                       |      |