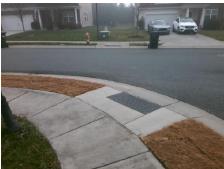

## **Access Compliance Report Public Rights-of-Way** (Curb Ramps)

Intersection ID: 48498 Main Street: PROVAND CT **Cross Street: CASTLECOVE RD** Location: NW **ADA ID: E771E81ADB98** Ramp Type: PerpDiag Initial Pass/Fail: Fail **Overall Compliance: No** Severity Score: 21.25

**Codes/Mitigation Info/Possible Solution** 

Street 1 Name Stop Condition-Street 2 Street 2 Name Stop Condition-Street 1

**PROVAND CT** StopSign **CASTLECOVE RD** None Possible Solutions: **Remove & Replace Curb Ramp With Two New Directional Ramps or** Equivalent. Surveyor Notes: N/A PROW/ADA: Not Found, R304.5.1, R304.2.2

Total Cost: 3200.00

| Field Measurements/Component Compliance |                        |                       |      |      |        |                       |      |
|-----------------------------------------|------------------------|-----------------------|------|------|--------|-----------------------|------|
|                                         | Compliance Description |                       | Data | Comp | liance | Description           | Data |
|                                         | N/A                    | Ramp Length (in)      | 48.0 | No   | Ramp   | Slope (%)             | 9.1  |
|                                         | No                     | Ramp Width (in)       | 47.0 | Yes  | Ramp   | XSlope (%)            | 1.6  |
|                                         | N/A                    | Flare Type LT         | N/A  | N/A  | Flare  | Type RT               | N/A  |
|                                         | N/A                    | Flare Slope LT (%)    | N/A  | N/A  | Flare  | Slope RT (%)          | N/A  |
|                                         | N/A                    | Flare Traversable LT? | N/A  | N/A  | Flare  | Traversable RT?       | N/A  |
|                                         | N/A                    | Landing Length (in)   | N/A  | N/A  | DWS    | Provided?             | N/A  |
|                                         | N/A                    | Landing Width (in)    | N/A  | N/A  | DWS    | Contrast?             | N/A  |
|                                         | N/A                    | Landing Slope (%)     | N/A  | N/A  | DWS    | Length (in)           | N/A  |
|                                         | N/A                    | Landing X Slope (%)   | N/A  | N/A  | DWS    | Full Width?           | N/A  |
|                                         | N/A                    | Landing Curb? (Y/N)   | N/A  | N/A  | DWS    | Offset (in)           | N/A  |
|                                         | N/A                    | Shared Landing?       | N/A  |      |        |                       |      |
|                                         | N/A                    | Gutter Ponding?       | N/A  | N/A  | Gutte  | r Slope (%)           | N/A  |
|                                         | N/A                    | Gutter Lip Ht (in)    | N/A  | N/A  | Gutte  | r X Slope (%)         | N/A  |
|                                         | N/A                    | Painted X Walk1?      | No   | N/A  | Painte | ed X Walk2?           | No   |
|                                         |                        | X Walk 1 Direction    | To S |      | X Wal  | lk 2 Direction        | To E |
|                                         | N/A                    | X Walk 1 Width (in)   | N/A  | N/A  | X Wal  | lk 2 Width (in)       | N/A  |
|                                         |                        | X Walk 1 Slope (%)    | 2.4  |      | X Wal  | lk 2 Slope (%)        | 2.0  |
|                                         |                        | X Walk 1 X Slope (%)  | 0.8  |      | X Wal  | lk 2 X Slope (%)      | 3.3  |
|                                         | N/A                    | Ramp inside XWalk1?   | N/A  | N/A  | Ramp   | inside XWalk2?        | N/A  |
|                                         |                        | Road Slope (%)        | 1.7  | N/A  | Clear  | Space?                | N/A  |
|                                         |                        | Road X Slope (%)      | 1.1  | N/A  | Clear  | Space to XWalk (in)   | N/A  |
|                                         | N/A                    | Any Obstructions?     | N/A  | N/A  | Storm  | Grate/Utility Hazard? | N/A  |
|                                         |                        | Obstruction Type      |      |      | Storm  | Grate/Utility Type    |      |
|                                         |                        |                       | N/A  |      |        |                       | N/A  |
|                                         |                        |                       |      | Yes  | Surfac | ce Condition? (G/P)   | Good |
|                                         |                        |                       |      |      |        |                       |      |