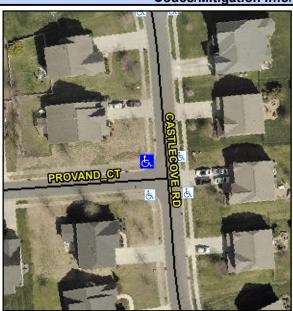

## **Access Compliance Report Public Rights-of-Way** (Curb Ramps)

Intersection ID: 48498 Main Street: PROVAND CT **Cross Street: CASTLECOVE RD** Location: NW **ADA ID: E771E81ADB98** Ramp Type: PerpDiag Initial Pass/Fail: Fail **Overall Compliance: No** Severity Score: 21.25

**Codes/Mitigation Info/Possible Solution** 

Street 1 Name Stop Condition-Street 2 Street 2 Name Stop Condition-Street 1

**PROVAND CT** StopSign **CASTLECOVE RD** None Possible Solutions: **Remove & Replace Curb Ramp With Two New Directional Ramps or** Equivalent. Surveyor Notes: N/A PROW/ADA: Not Found, R304.5.1, R304.2.2