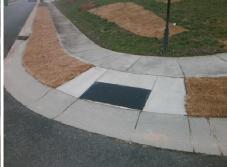

## **Access Compliance Report Public Rights-of-Way** (Curb Ramps)

Intersection ID: 48498 Main Street: PROVAND CT **Cross Street: CASTLECOVE RD** Location: NW **ADA ID: E771E81ADB98** Ramp Type: PerpDiag Initial Pass/Fail: Fail **Overall Compliance: No** Severity Score: 21.25

**Codes/Mitigation Info/Possible Solution** 

Street 1 Name Stop Condition-Street 2 Street 2 Name Stop Condition-Street 1

**PROVAND CT** StopSign **CASTLECOVE RD** None Possible Solutions: **Remove & Replace Curb Ramp With Two New Directional Ramps or** Equivalent. Surveyor Notes: N/A PROW/ADA: Not Found, R304.5.1, R304.2.2

Total Cost: 3200.00

| Field Measurements/Component Compliance |                        |                       |      |      |        |                       |      |
|-----------------------------------------|------------------------|-----------------------|------|------|--------|-----------------------|------|
|                                         | Compliance Description |                       | Data | Comp | liance | Description           | Data |
|                                         | N/A                    | Ramp Length (in)      | 48.0 | No   | Ramp   | Slope (%)             | 9.1  |
|                                         | No                     | Ramp Width (in)       | 47.0 | Yes  | Ramp   | XSlope (%)            | 1.6  |
|                                         | N/A                    | Flare Type LT         | N/A  | N/A  | Flare  | Type RT               | N/A  |
|                                         | N/A                    | Flare Slope LT (%)    | N/A  | N/A  | Flare  | Slope RT (%)          | N/A  |
|                                         | N/A                    | Flare Traversable LT? | N/A  | N/A  | Flare  | Traversable RT?       | N/A  |
|                                         | N/A                    | Landing Length (in)   | N/A  | N/A  | DWS    | Provided?             | N/A  |
|                                         | N/A                    | Landing Width (in)    | N/A  | N/A  | DWS    | Contrast?             | N/A  |
|                                         | N/A                    | Landing Slope (%)     | N/A  | N/A  | DWS    | Length (in)           | N/A  |
|                                         | N/A                    | Landing X Slope (%)   | N/A  | N/A  | DWS    | Full Width?           | N/A  |
|                                         | N/A                    | Landing Curb? (Y/N)   | N/A  | N/A  | DWS    | Offset (in)           | N/A  |
|                                         | N/A                    | Shared Landing?       | N/A  |      |        |                       |      |
|                                         | N/A                    | Gutter Ponding?       | N/A  | N/A  | Gutte  | r Slope (%)           | N/A  |
|                                         | N/A                    | Gutter Lip Ht (in)    | N/A  | N/A  | Gutte  | r X Slope (%)         | N/A  |
|                                         | N/A                    | Painted X Walk1?      | No   | N/A  | Painte | ed X Walk2?           | No   |
|                                         |                        | X Walk 1 Direction    | To S |      | X Wal  | lk 2 Direction        | To E |
|                                         | N/A                    | X Walk 1 Width (in)   | N/A  | N/A  | X Wal  | lk 2 Width (in)       | N/A  |
|                                         |                        | X Walk 1 Slope (%)    | 2.4  |      | X Wal  | lk 2 Slope (%)        | 2.0  |
|                                         |                        | X Walk 1 X Slope (%)  | 0.8  |      | X Wal  | lk 2 X Slope (%)      | 3.3  |
|                                         | N/A                    | Ramp inside XWalk1?   | N/A  | N/A  | Ramp   | inside XWalk2?        | N/A  |
|                                         |                        | Road Slope (%)        | 1.7  | N/A  | Clear  | Space?                | N/A  |
|                                         |                        | Road X Slope (%)      | 1.1  | N/A  | Clear  | Space to XWalk (in)   | N/A  |
|                                         | N/A                    | Any Obstructions?     | N/A  | N/A  | Storm  | Grate/Utility Hazard? | N/A  |
|                                         |                        | Obstruction Type      |      |      | Storm  | Grate/Utility Type    |      |
|                                         |                        |                       | N/A  |      |        |                       | N/A  |
|                                         |                        |                       |      | Yes  | Surfac | ce Condition? (G/P)   | Good |
|                                         |                        |                       |      |      |        |                       |      |