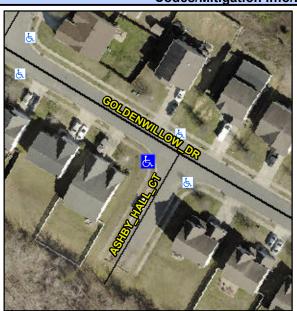

## Access Compliance Report Public Rights-of-Way (Curb Ramps)

Intersection ID: 31729 Main Street: ASHBY\_HALL\_CT Cross Street: GOLDENWILLOW\_DR Location: W

ADA ID: E7756D15AA3D Ramp Type: PerpDiag Initial Pass/Fail: Fail Overall Compliance: No Severity Score: 22.5

## Field Measurements/Component Compliance

Street 1 Name
Stop Condition-Street 2
Street 2 Name
Stop Condition-Street 1

ASHBY HALL DR StopSign GOLDENWILLOW DR None Possible Solutions:

Remove & Replace Curb Ramp With Two New Directional Ramps or Equivalent.