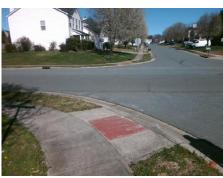

## Field Measurements/Component Compliance

Street 1 Name
Stop Condition-Street 2
Street 2 Name
Stop Condition-Street 1

LAMOILLE LN StopSign PALOMAR MOUNTAIN DR None Possible Solutions:

Remove & Replace Curb Ramp With Two New Directional Ramps or Equivalent.

Surveyor Notes:

N/A

PROW/ADA:

R304.2.2

Total Cost: \$ 3200.00

| Field Measurements/Component Compliance |                       |      |      |                             |      |
|-----------------------------------------|-----------------------|------|------|-----------------------------|------|
| Compliance Description                  |                       | Data | Comp | liance Description          | Data |
| N/A                                     | Ramp Length (in)      | 46.0 | No   | Ramp Slope (%)              | 10.2 |
| Yes                                     | Ramp Width (in)       | 48.0 | Yes  | Ramp XSlope (%)             | 0.0  |
| N/A                                     | Flare Type LT         | N/A  | N/A  | Flare Type RT               | N/A  |
| N/A                                     | Flare Slope LT (%)    | N/A  | N/A  | Flare Slope RT (%)          | N/A  |
| N/A                                     | Flare Traversable LT? | N/A  | N/A  | Flare Traversable RT?       | N/A  |
| N/A                                     | Landing Length (in)   | N/A  | N/A  | DWS Provided?               | N/A  |
| N/A                                     | Landing Width (in)    | N/A  | N/A  | DWS Contrast?               | N/A  |
| N/A                                     | Landing Slope (%)     | N/A  | N/A  | DWS Length (in)             | N/A  |
| N/A                                     | Landing X Slope (%)   | N/A  | N/A  | DWS Full Width?             | N/A  |
| N/A                                     | Landing Curb? (Y/N)   | N/A  | N/A  | DWS Offset (in)             | N/A  |
| N/A                                     | Shared Landing?       | N/A  |      |                             |      |
| N/A                                     | Gutter Ponding?       | N/A  | N/A  | Gutter Slope (%)            | N/A  |
| N/A                                     | Gutter Lip Ht (in)    | N/A  | N/A  | Gutter X Slope (%)          | N/A  |
| N/A                                     | Painted X Walk1?      | No   | N/A  | Painted X Walk2?            | No   |
|                                         | X Walk 1 Direction    | To E |      | X Walk 2 Direction          | To N |
| N/A                                     | X Walk 1 Width (in)   | N/A  | N/A  | X Walk 2 Width (in)         | N/A  |
|                                         | X Walk 1 Slope (%)    | 1.9  |      | X Walk 2 Slope (%)          | 0.5  |
|                                         | X Walk 1 X Slope (%)  | 0.7  |      | X Walk 2 X Slope (%)        | 1.9  |
| N/A                                     | Ramp inside XWalk1?   | N/A  | N/A  | Ramp inside XWalk2?         | N/A  |
|                                         | Road Slope (%)        | 1.0  | N/A  | Clear Space?                | N/A  |
|                                         | Road X Slope (%)      | 1.6  | N/A  | Clear Space to XWalk (in)   | N/A  |
| N/A                                     | Any Obstructions?     | N/A  | N/A  | Storm Grate/Utility Hazard? | N/A  |
|                                         | Obstruction Type      |      |      | Storm Grate/Utility Type    |      |
|                                         |                       | N/A  |      |                             | N/A  |
|                                         |                       |      | Yes  | Surface Condition? (G/P)    | Good |
|                                         | 4444                  |      |      |                             |      |