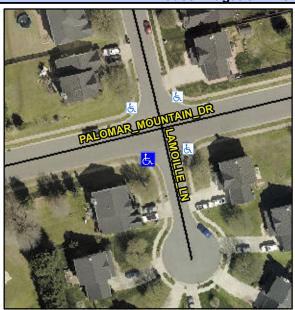

## Access Compliance Report Public Rights-of-Way (Curb Ramps)

Intersection ID: 31906 Main Street: LAMOILLE\_LN Cross Street: PALOMAR\_MOUNTAIN\_DR Location: SW

ADA ID: E776793A002A Ramp Type: PerpDiag Initial Pass/Fail: Fail Overall Compliance: No Severity Score: 12.5