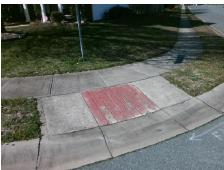

## Field Measurements/Component Compliance

Street 1 Name
Stop Condition-Street 2
Street 2 Name
Stop Condition-Street 1

LAMOILLE LN StopSign PALOMAR MOUNTAIN DR None Possible Solutions:

Remove & Replace Curb Ramp With Two New Directional Ramps or Equivalent.

Surveyor Notes:

N/A

PROW/ADA:

R304.2.2

Total Cost: \$ 3200.00

| Field Measurements/Component Compliance |                       |      |      |                             |      |
|-----------------------------------------|-----------------------|------|------|-----------------------------|------|
| Compliance Description                  |                       | Data | Comp | liance Description          | Data |
| N/A                                     | Ramp Length (in)      | 46.0 | No   | Ramp Slope (%)              | 10.2 |
| Yes                                     | Ramp Width (in)       | 48.0 | Yes  | Ramp XSlope (%)             | 0.0  |
| N/A                                     | Flare Type LT         | N/A  | N/A  | Flare Type RT               | N/A  |
| N/A                                     | Flare Slope LT (%)    | N/A  | N/A  | Flare Slope RT (%)          | N/A  |
| N/A                                     | Flare Traversable LT? | N/A  | N/A  | Flare Traversable RT?       | N/A  |
| N/A                                     | Landing Length (in)   | N/A  | N/A  | DWS Provided?               | N/A  |
| N/A                                     | Landing Width (in)    | N/A  | N/A  | DWS Contrast?               | N/A  |
| N/A                                     | Landing Slope (%)     | N/A  | N/A  | DWS Length (in)             | N/A  |
| N/A                                     | Landing X Slope (%)   | N/A  | N/A  | DWS Full Width?             | N/A  |
| N/A                                     | Landing Curb? (Y/N)   | N/A  | N/A  | DWS Offset (in)             | N/A  |
| N/A                                     | Shared Landing?       | N/A  |      |                             |      |
| N/A                                     | Gutter Ponding?       | N/A  | N/A  | Gutter Slope (%)            | N/A  |
| N/A                                     | Gutter Lip Ht (in)    | N/A  | N/A  | Gutter X Slope (%)          | N/A  |
| N/A                                     | Painted X Walk1?      | No   | N/A  | Painted X Walk2?            | No   |
|                                         | X Walk 1 Direction    | To E |      | X Walk 2 Direction          | To N |
| N/A                                     | X Walk 1 Width (in)   | N/A  | N/A  | X Walk 2 Width (in)         | N/A  |
|                                         | X Walk 1 Slope (%)    | 1.9  |      | X Walk 2 Slope (%)          | 0.5  |
|                                         | X Walk 1 X Slope (%)  | 0.7  |      | X Walk 2 X Slope (%)        | 1.9  |
| N/A                                     | Ramp inside XWalk1?   | N/A  | N/A  | Ramp inside XWalk2?         | N/A  |
|                                         | Road Slope (%)        | 1.0  | N/A  | Clear Space?                | N/A  |
|                                         | Road X Slope (%)      | 1.6  | N/A  | Clear Space to XWalk (in)   | N/A  |
| N/A                                     | Any Obstructions?     | N/A  | N/A  | Storm Grate/Utility Hazard? | N/A  |
|                                         | Obstruction Type      |      |      | Storm Grate/Utility Type    |      |
|                                         |                       | N/A  |      |                             | N/A  |
|                                         |                       |      | Yes  | Surface Condition? (G/P)    | Good |
|                                         | 4444                  |      |      |                             |      |