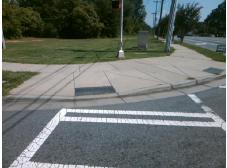

## Field Measurements/Component Compliance

LAWYERS RD Street 1 Name Stop Condition-Street 2 Signal Street 2 Name N/A Stop Condition-Street 1 N/A

| Possible Solutions:           |  |  |  |  |  |  |
|-------------------------------|--|--|--|--|--|--|
| Remove & Replace Entire Ramp. |  |  |  |  |  |  |
|                               |  |  |  |  |  |  |
|                               |  |  |  |  |  |  |
|                               |  |  |  |  |  |  |
|                               |  |  |  |  |  |  |
|                               |  |  |  |  |  |  |
| Surveyor Notes:               |  |  |  |  |  |  |
| N/A                           |  |  |  |  |  |  |
|                               |  |  |  |  |  |  |
|                               |  |  |  |  |  |  |
|                               |  |  |  |  |  |  |
| PROW/ADA:                     |  |  |  |  |  |  |
| R304.5.1                      |  |  |  |  |  |  |
|                               |  |  |  |  |  |  |
|                               |  |  |  |  |  |  |
|                               |  |  |  |  |  |  |
|                               |  |  |  |  |  |  |
|                               |  |  |  |  |  |  |
|                               |  |  |  |  |  |  |

Total Cost: 1850.00

| Compliance Description Data |                       | Data  | Compliance Description |                       | Data            |     |
|-----------------------------|-----------------------|-------|------------------------|-----------------------|-----------------|-----|
| N/A                         | Ramp Length (in)      | 94.0  | Yes                    | es Ramp Slope (%)     |                 | 5.6 |
| No                          | Ramp Width (in)       | 47.0  | Yes                    | Ramp XSlope (%)       |                 | 0.2 |
| N/A                         | Flare Type LT         | N/A   | N/A                    | Flare Type RT         |                 | N/A |
| N/A                         | Flare Slope LT (%)    | N/A   | N/A                    | Flare Slope RT (%)    |                 | N/A |
| N/A                         | Flare Traversable LT? | N/A   | N/A                    | Flare Traversable RT? |                 | N/A |
| N/A                         | Landing Length (in)   | N/A   | N/A                    | DWS Provided?         |                 | N/A |
| N/A                         | Landing Width (in)    | N/A   | N/A                    | DWS Contras           | t?              | N/A |
| N/A                         | Landing Slope (%)     | N/A   | N/A                    | DWS Length (          | (in)            | N/A |
| N/A                         | Landing X Slope (%)   | N/A   | N/A                    | DWS Full Width?       |                 | N/A |
| N/A                         | Landing Curb? (Y/N)   | N/A   | N/A                    | DWS Offset (in)       |                 | N/A |
| N/A                         | Shared Landing?       | N/A   |                        |                       |                 |     |
| N/A                         | Gutter Ponding?       | N/A   | N/A                    | Gutter Slope (        | %)              | N/A |
| N/A                         | Gutter Lip Ht (in)    | N/A   | N/A                    | Gutter X Slope        | e (%)           | N/A |
| N/A                         | Painted X Walk1?      | Yes   | N/A                    | Painted X Walk2?      |                 | N/A |
|                             | X Walk 1 Direction    | To SW |                        | X Walk 2 Direction    |                 | N/A |
| N/A                         | X Walk 1 Width (in)   | 122.0 | N/A                    | X Walk 2 Width (in)   |                 | N/A |
|                             | X Walk 1 Slope (%)    | 2.5   |                        | X Walk 2 Slop         | e (%)           | N/A |
|                             | X Walk 1 X Slope (%)  | 2.7   |                        | X Walk 2 X Sl         | ope (%)         | N/A |
| N/A                         | Ramp inside XWalk1?   | Yes   | N/A                    | Ramp inside >         | (Walk2?         | N/A |
|                             | Road Slope (%)        | N/A   | N/A                    | Clear Space?          |                 | N/A |
|                             | Road X Slope (%)      | N/A   | N/A                    | Clear Space to        | o XWalk (in)    | N/A |
| N/A                         | Any Obstructions?     | N/A   | N/A                    | Storm Grate/U         | Jtility Hazard? | N/A |
|                             | Obstruction Type      |       |                        | Storm Grate/U         | Jtility Type    |     |
|                             |                       | N/A   |                        |                       |                 | N/A |