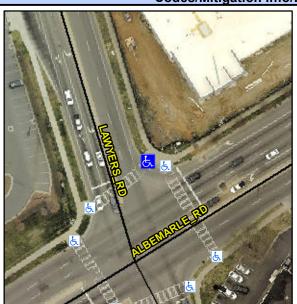

## **Access Compliance Report Public Rights-of-Way** (Curb Ramps)

Intersection ID: 15201 Main Street: ALBEMARLE RD **Cross Street: LAWYERS RD** Location: NE **ADA ID: E77EB1F14B7E** Ramp Type: Perp Initial Pass/Fail: Fail **Overall Compliance: No Severity Score:** 8.75