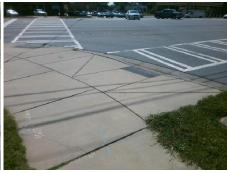

## Field Measurements/Component Compliance

LAWYERS RD Street 1 Name Stop Condition-Street 2 Signal Street 2 Name N/A Stop Condition-Street 1 N/A

| Possible Solutions:           |  |  |  |  |  |  |
|-------------------------------|--|--|--|--|--|--|
| Remove & Replace Entire Ramp. |  |  |  |  |  |  |
|                               |  |  |  |  |  |  |
|                               |  |  |  |  |  |  |
|                               |  |  |  |  |  |  |
|                               |  |  |  |  |  |  |
|                               |  |  |  |  |  |  |
| Surveyor Notes:               |  |  |  |  |  |  |
| N/A                           |  |  |  |  |  |  |
|                               |  |  |  |  |  |  |
|                               |  |  |  |  |  |  |
|                               |  |  |  |  |  |  |
| PROW/ADA:                     |  |  |  |  |  |  |
| R304.5.1                      |  |  |  |  |  |  |
|                               |  |  |  |  |  |  |
|                               |  |  |  |  |  |  |
|                               |  |  |  |  |  |  |
|                               |  |  |  |  |  |  |
|                               |  |  |  |  |  |  |
|                               |  |  |  |  |  |  |

Total Cost: 1850.00

| Compliance Description Data |                       | Data  | Compliance Description |                       | Data            |     |
|-----------------------------|-----------------------|-------|------------------------|-----------------------|-----------------|-----|
| N/A                         | Ramp Length (in)      | 94.0  | Yes                    | es Ramp Slope (%)     |                 | 5.6 |
| No                          | Ramp Width (in)       | 47.0  | Yes                    | Ramp XSlope (%)       |                 | 0.2 |
| N/A                         | Flare Type LT         | N/A   | N/A                    | Flare Type RT         |                 | N/A |
| N/A                         | Flare Slope LT (%)    | N/A   | N/A                    | Flare Slope RT (%)    |                 | N/A |
| N/A                         | Flare Traversable LT? | N/A   | N/A                    | Flare Traversable RT? |                 | N/A |
| N/A                         | Landing Length (in)   | N/A   | N/A                    | DWS Provided?         |                 | N/A |
| N/A                         | Landing Width (in)    | N/A   | N/A                    | DWS Contras           | t?              | N/A |
| N/A                         | Landing Slope (%)     | N/A   | N/A                    | DWS Length (          | (in)            | N/A |
| N/A                         | Landing X Slope (%)   | N/A   | N/A                    | DWS Full Width?       |                 | N/A |
| N/A                         | Landing Curb? (Y/N)   | N/A   | N/A                    | DWS Offset (in)       |                 | N/A |
| N/A                         | Shared Landing?       | N/A   |                        |                       |                 |     |
| N/A                         | Gutter Ponding?       | N/A   | N/A                    | Gutter Slope (        | %)              | N/A |
| N/A                         | Gutter Lip Ht (in)    | N/A   | N/A                    | Gutter X Slope        | e (%)           | N/A |
| N/A                         | Painted X Walk1?      | Yes   | N/A                    | Painted X Walk2?      |                 | N/A |
|                             | X Walk 1 Direction    | To SW |                        | X Walk 2 Direction    |                 | N/A |
| N/A                         | X Walk 1 Width (in)   | 122.0 | N/A                    | X Walk 2 Width (in)   |                 | N/A |
|                             | X Walk 1 Slope (%)    | 2.5   |                        | X Walk 2 Slop         | e (%)           | N/A |
|                             | X Walk 1 X Slope (%)  | 2.7   |                        | X Walk 2 X Sl         | ope (%)         | N/A |
| N/A                         | Ramp inside XWalk1?   | Yes   | N/A                    | Ramp inside >         | (Walk2?         | N/A |
|                             | Road Slope (%)        | N/A   | N/A                    | Clear Space?          |                 | N/A |
|                             | Road X Slope (%)      | N/A   | N/A                    | Clear Space to        | o XWalk (in)    | N/A |
| N/A                         | Any Obstructions?     | N/A   | N/A                    | Storm Grate/U         | Jtility Hazard? | N/A |
|                             | Obstruction Type      |       |                        | Storm Grate/U         | Jtility Type    |     |
|                             |                       | N/A   |                        |                       |                 | N/A |