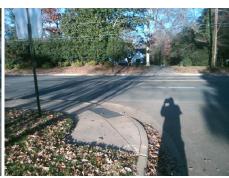

**Codes/Mitigation Info/Possible Solution** 

Ramp Type: PerpDiag

## Field Measurements/Component Compliance

Street 1 Name Stop Condition-Street 2 Street 2 Name Stop Condition-Street 1 **HEATHMOOR LN** StopSign **SHARON LN** None Possible Solutions: Remove & Replace Curb Ramp With Two New Directional Ramps or Equivalent. Surveyor Notes: N/A PROW/ADA: Not Found, R304.5.1

Total Cost: 3200.00

| Field Measurements/Component Compilance |                       |       |                        |        |                         |       |
|-----------------------------------------|-----------------------|-------|------------------------|--------|-------------------------|-------|
| Compliance Description                  |                       | Data  | Comp                   | liance | Description             | Data  |
| N/A                                     | Ramp Length (in)      | 58.5  | Yes                    | Ram    | Slope (%)               | 6.5   |
| No                                      | Ramp Width (in)       | 34.0  | Yes                    | Ramp   | XSlope (%)              | 0.0   |
| N/A                                     | Flare Type LT         | N/A   | N/A Flare Type RT      |        | N/A                     |       |
| N/A                                     | Flare Slope LT (%)    | N/A   | N/A Flare Slope RT (%) |        | N/A                     |       |
| N/A                                     | Flare Traversable LT? | N/A   | N/A                    | Flare  | Traversable RT?         | N/A   |
| N/A                                     | Landing Length (in)   | N/A   | N/A                    | DWS    | Provided?               | N/A   |
| N/A                                     | Landing Width (in)    | N/A   | N/A                    | DWS    | Contrast?               | N/A   |
| N/A                                     | Landing Slope (%)     | N/A   | N/A                    | DWS    | Length (in)             | N/A   |
| N/A                                     | Landing X Slope (%)   | N/A   | N/A                    | DWS    | Full Width?             | N/A   |
| N/A                                     | Landing Curb? (Y/N)   | N/A   | N/A                    | DWS    | Offset (in)             | N/A   |
| N/A                                     | Shared Landing?       | N/A   |                        |        |                         |       |
| N/A                                     | Gutter Ponding?       | N/A   | N/A                    | Gutte  | er Slope (%)            | N/A   |
| N/A                                     | Gutter Lip Ht (in)    | N/A   | N/A                    | Gutte  | er X Slope (%)          | N/A   |
| N/A                                     | Painted X Walk1?      | No    | N/A                    | Paint  | ed X Walk2?             | No    |
|                                         | X Walk 1 Direction    | To NE |                        | X Wa   | lk 2 Direction          | To NW |
| N/A                                     | X Walk 1 Width (in)   | N/A   | N/A                    | X Wa   | lk 2 Width (in)         | N/A   |
|                                         | X Walk 1 Slope (%)    | 0.2   |                        | X Wa   | lk 2 Slope (%)          | 2.1   |
|                                         | X Walk 1 X Slope (%)  | 2.5   |                        | X Wa   | lk 2 X Slope (%)        | 0.9   |
| N/A                                     | Ramp inside XWalk1?   | N/A   | N/A                    | Ram    | inside XWalk2?          | N/A   |
|                                         | Road Slope (%)        | 1.6   | N/A                    | Clear  | Space?                  | N/A   |
|                                         | Road X Slope (%)      | 2.0   | N/A                    | Clear  | Space to XWalk (in)     | N/A   |
| N/A                                     | Any Obstructions?     | N/A   | N/A                    | Storn  | n Grate/Utility Hazard? | N/A   |