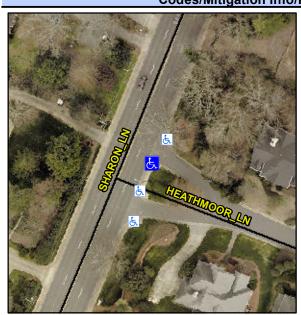

## **Access Compliance Report Public Rights-of-Way** (Curb Ramps)

**Severity Score:** 

Storm Grate/Utility Type

Surface Condition? (G/P)

N/A

Good

Intersection ID: 18554 Main Street: HEATHMOOR LN **Cross Street: SHARON LN** Location: ADA ID: E782220AF5D5 Initial Pass/Fail: Fail **Overall Compliance: No** 17.5

## Field Measurements/Component Compliance

Street 1 Name Stop Condition-Street 2 Street 2 Name Stop Condition-Street 1 **HEATHMOOR LN** StopSign **SHARON LN** None Possible Solutions: Remove & Replace Curb Ramp With Two New Directional Ramps or Equivalent. Surveyor Notes: N/A PROW/ADA: Not Found, R304.5.1