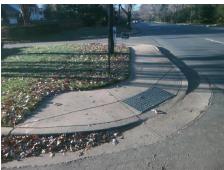

**Codes/Mitigation Info/Possible Solution** 

Ramp Type: PerpDiag

## Field Measurements/Component Compliance

Street 1 Name Stop Condition-Street 2 Street 2 Name Stop Condition-Street 1 **HEATHMOOR LN** StopSign **SHARON LN** None Possible Solutions: Remove & Replace Curb Ramp With Two New Directional Ramps or Equivalent. Surveyor Notes: N/A PROW/ADA: Not Found, R304.5.1

Total Cost: 3200.00

| Field Measurements/Component Compilance |                       |       |                        |        |                         |       |
|-----------------------------------------|-----------------------|-------|------------------------|--------|-------------------------|-------|
| Compliance Description                  |                       | Data  | Comp                   | liance | Description             | Data  |
| N/A                                     | Ramp Length (in)      | 58.5  | Yes                    | Ram    | Slope (%)               | 6.5   |
| No                                      | Ramp Width (in)       | 34.0  | Yes                    | Ramp   | XSlope (%)              | 0.0   |
| N/A                                     | Flare Type LT         | N/A   | N/A Flare Type RT      |        | N/A                     |       |
| N/A                                     | Flare Slope LT (%)    | N/A   | N/A Flare Slope RT (%) |        | N/A                     |       |
| N/A                                     | Flare Traversable LT? | N/A   | N/A                    | Flare  | Traversable RT?         | N/A   |
| N/A                                     | Landing Length (in)   | N/A   | N/A                    | DWS    | Provided?               | N/A   |
| N/A                                     | Landing Width (in)    | N/A   | N/A                    | DWS    | Contrast?               | N/A   |
| N/A                                     | Landing Slope (%)     | N/A   | N/A                    | DWS    | Length (in)             | N/A   |
| N/A                                     | Landing X Slope (%)   | N/A   | N/A                    | DWS    | Full Width?             | N/A   |
| N/A                                     | Landing Curb? (Y/N)   | N/A   | N/A                    | DWS    | Offset (in)             | N/A   |
| N/A                                     | Shared Landing?       | N/A   |                        |        |                         |       |
| N/A                                     | Gutter Ponding?       | N/A   | N/A                    | Gutte  | er Slope (%)            | N/A   |
| N/A                                     | Gutter Lip Ht (in)    | N/A   | N/A                    | Gutte  | er X Slope (%)          | N/A   |
| N/A                                     | Painted X Walk1?      | No    | N/A                    | Paint  | ed X Walk2?             | No    |
|                                         | X Walk 1 Direction    | To NE |                        | X Wa   | lk 2 Direction          | To NW |
| N/A                                     | X Walk 1 Width (in)   | N/A   | N/A                    | X Wa   | lk 2 Width (in)         | N/A   |
|                                         | X Walk 1 Slope (%)    | 0.2   |                        | X Wa   | lk 2 Slope (%)          | 2.1   |
|                                         | X Walk 1 X Slope (%)  | 2.5   |                        | X Wa   | lk 2 X Slope (%)        | 0.9   |
| N/A                                     | Ramp inside XWalk1?   | N/A   | N/A                    | Ram    | inside XWalk2?          | N/A   |
|                                         | Road Slope (%)        | 1.6   | N/A                    | Clear  | Space?                  | N/A   |
|                                         | Road X Slope (%)      | 2.0   | N/A                    | Clear  | Space to XWalk (in)     | N/A   |
| N/A                                     | Any Obstructions?     | N/A   | N/A                    | Storn  | n Grate/Utility Hazard? | N/A   |