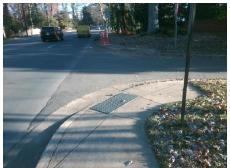

**Codes/Mitigation Info/Possible Solution** 

Ramp Type: PerpDiag

## Field Measurements/Component Compliance

Street 1 Name Stop Condition-Street 2 Street 2 Name Stop Condition-Street 1 **HEATHMOOR LN** StopSign **SHARON LN** None Possible Solutions: Remove & Replace Curb Ramp With Two New Directional Ramps or Equivalent. Surveyor Notes: N/A PROW/ADA: Not Found, R304.5.1

Total Cost: 3200.00

| Field Measurements/Component Compilance |                       |       |                        |        |                         |       |
|-----------------------------------------|-----------------------|-------|------------------------|--------|-------------------------|-------|
| Compliance Description                  |                       | Data  | Comp                   | liance | Description             | Data  |
| N/A                                     | Ramp Length (in)      | 58.5  | Yes                    | Ram    | Slope (%)               | 6.5   |
| No                                      | Ramp Width (in)       | 34.0  | Yes                    | Ramp   | XSlope (%)              | 0.0   |
| N/A                                     | Flare Type LT         | N/A   | N/A Flare Type RT      |        | N/A                     |       |
| N/A                                     | Flare Slope LT (%)    | N/A   | N/A Flare Slope RT (%) |        | N/A                     |       |
| N/A                                     | Flare Traversable LT? | N/A   | N/A                    | Flare  | Traversable RT?         | N/A   |
| N/A                                     | Landing Length (in)   | N/A   | N/A                    | DWS    | Provided?               | N/A   |
| N/A                                     | Landing Width (in)    | N/A   | N/A                    | DWS    | Contrast?               | N/A   |
| N/A                                     | Landing Slope (%)     | N/A   | N/A                    | DWS    | Length (in)             | N/A   |
| N/A                                     | Landing X Slope (%)   | N/A   | N/A                    | DWS    | Full Width?             | N/A   |
| N/A                                     | Landing Curb? (Y/N)   | N/A   | N/A                    | DWS    | Offset (in)             | N/A   |
| N/A                                     | Shared Landing?       | N/A   |                        |        |                         |       |
| N/A                                     | Gutter Ponding?       | N/A   | N/A                    | Gutte  | er Slope (%)            | N/A   |
| N/A                                     | Gutter Lip Ht (in)    | N/A   | N/A                    | Gutte  | er X Slope (%)          | N/A   |
| N/A                                     | Painted X Walk1?      | No    | N/A                    | Paint  | ed X Walk2?             | No    |
|                                         | X Walk 1 Direction    | To NE |                        | X Wa   | lk 2 Direction          | To NW |
| N/A                                     | X Walk 1 Width (in)   | N/A   | N/A                    | X Wa   | lk 2 Width (in)         | N/A   |
|                                         | X Walk 1 Slope (%)    | 0.2   |                        | X Wa   | lk 2 Slope (%)          | 2.1   |
|                                         | X Walk 1 X Slope (%)  | 2.5   |                        | X Wa   | lk 2 X Slope (%)        | 0.9   |
| N/A                                     | Ramp inside XWalk1?   | N/A   | N/A                    | Ram    | inside XWalk2?          | N/A   |
|                                         | Road Slope (%)        | 1.6   | N/A                    | Clear  | Space?                  | N/A   |
|                                         | Road X Slope (%)      | 2.0   | N/A                    | Clear  | Space to XWalk (in)     | N/A   |
| N/A                                     | Any Obstructions?     | N/A   | N/A                    | Storn  | n Grate/Utility Hazard? | N/A   |