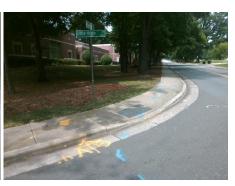

## Access Compliance Report Public Rights-of-Way (Curb Ramps)

N/A

Good

Surface Condition? (G/P)

Intersection ID: 16700 Main Street: LITTLE\_HOPE\_RD Cross Street: MARSH\_RD Location: W

ADA ID: E78324884D0C Ramp Type: PerpDiag Initial Pass/Fail: Fail Overall Compliance: No Severity Score: 50

## Field Measurements/Component Compliance

Street 1 Name
Stop Condition-Street 2
Street 2 Name
Stop Condition-Street 1

LITTLE HOPE RD StopSign MARSH RD None Possible Solutions:

Remove & Replace Curb Ramp With
Two New Directional Ramps or
Equivalent.

Surveyor Notes:

N/A

PROW/ADA:

Not Found, R304.2.2, R304.5.3

Total Cost: \$ 3200.00

| Tiera measarements/component compilance |                       |       |                        |                             |       |
|-----------------------------------------|-----------------------|-------|------------------------|-----------------------------|-------|
| Compliance Description                  |                       | Data  | Compliance Description |                             | Data  |
| N/A                                     | Ramp Length (in)      | 53.0  | No                     | Ramp Slope (%)              | 12.0  |
| Yes                                     | Ramp Width (in)       | 49.0  | No                     | Ramp XSlope (%)             | 7.3   |
| N/A                                     | Flare Type LT         | N/A   | N/A                    | Flare Type RT               | N/A   |
| N/A                                     | Flare Slope LT (%)    | N/A   | N/A                    | Flare Slope RT (%)          | N/A   |
| N/A                                     | Flare Traversable LT? | N/A   | N/A                    | Flare Traversable RT?       | N/A   |
| N/A                                     | Landing Length (in)   | N/A   | N/A                    | DWS Provided?               | N/A   |
| N/A                                     | Landing Width (in)    | N/A   | N/A                    | DWS Contrast?               | N/A   |
| N/A                                     | Landing Slope (%)     | N/A   | N/A                    | DWS Length (in)             | N/A   |
| N/A                                     | Landing X Slope (%)   | N/A   | N/A                    | DWS Full Width?             | N/A   |
| N/A                                     | Landing Curb? (Y/N)   | N/A   | N/A                    | DWS Offset (in)             | N/A   |
| N/A                                     | Shared Landing?       | N/A   |                        |                             |       |
| N/A                                     | Gutter Ponding?       | N/A   | N/A                    | Gutter Slope (%)            | N/A   |
| N/A                                     | Gutter Lip Ht (in)    | N/A   | N/A                    | Gutter X Slope (%)          | N/A   |
| N/A                                     | Painted X Walk1?      | No    | N/A                    | Painted X Walk2?            | No    |
|                                         | X Walk 1 Direction    | To SE |                        | X Walk 2 Direction          | To NE |
| N/A                                     | X Walk 1 Width (in)   | N/A   | N/A                    | X Walk 2 Width (in)         | N/A   |
|                                         | X Walk 1 Slope (%)    | 0.4   |                        | X Walk 2 Slope (%)          | 3.4   |
|                                         | X Walk 1 X Slope (%)  | 6.2   |                        | X Walk 2 X Slope (%)        | 2.5   |
| N/A                                     | Ramp inside XWalk1?   | N/A   | N/A                    | Ramp inside XWalk2?         | N/A   |
|                                         | Road Slope (%)        | 7.2   | N/A                    | Clear Space?                | N/A   |
|                                         | Road X Slope (%)      | 5.0   | N/A                    | Clear Space to XWalk (in)   | N/A   |
| N/A                                     | Any Obstructions?     | N/A   | N/A                    | Storm Grate/Utility Hazard? | N/A   |
|                                         | Obstruction Type      |       |                        | Storm Grate/Utility Type    |       |