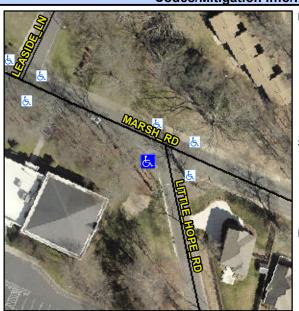

## Access Compliance Report Public Rights-of-Way (Curb Ramps)

N/A

Good

Surface Condition? (G/P)

Intersection ID: 16700 Main Street: LITTLE\_HOPE\_RD Cross Street: MARSH\_RD Location: W

ADA ID: E78324884D0C Ramp Type: PerpDiag Initial Pass/Fail: Fail Overall Compliance: No Severity Score: 50

## Field Measurements/Component Compliance

Street 1 Name
Stop Condition-Street 2
Street 2 Name
Stop Condition-Street 1

LITTLE HOPE RD StopSign MARSH RD None Possible Solutions:

Remove & Replace Curb Ramp With
Two New Directional Ramps or
Equivalent.