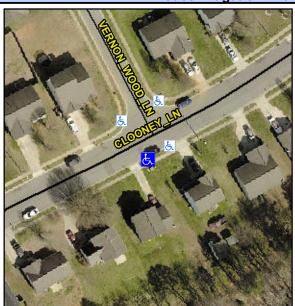

## **Access Compliance Report Public Rights-of-Way** (Curb Ramps)

Intersection ID: 30121 Main Street: CLOONEY\_LN Cross Street: VERNON\_WOOD\_LN Location: S 10 ADA ID: E78564A8D8E6 Ramp Type: Perp Initial Pass/Fail: Fail **Overall Compliance: No Severity Score:** 