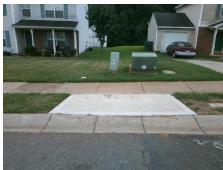

## **Access Compliance Report Public Rights-of-Way** (Curb Ramps)

Intersection ID: 30121 Main Street: CLOONEY\_LN Cross Street: VERNON\_WOOD\_LN Location: S 10 ADA ID: E78564A8D8E6 Ramp Type: Perp Initial Pass/Fail: Fail **Overall Compliance: No Severity Score:** 

Codes/Mitigation Info/Possible Solution

**CLOONEY LN** Street 1 Name Stop Condition-Street 2 None Street 2 Name N/A Stop Condition-Street 1 N/A

| Possible Solution             |     |
|-------------------------------|-----|
| Possible Solutions:           | Col |
| Remove & Replace Entire Ramp. | N/A |
| ·                             | No  |
|                               | N/A |
|                               | N/A |
|                               | N/A |
|                               | N/A |
| Surveyor Notes:               | N/A |
| N/A                           | N/A |
|                               | N/A |
|                               | N/A |
|                               | N/A |
| PROW/ADA:                     | N/A |
| R304.5.1, R304.5.3            | N/A |
| •                             | N/A |
|                               | N/A |
|                               |     |
|                               |     |

Total Cost: 1850.00

| Field Measurements/Component Compliance |                       |      |      |        |                         |      |  |  |
|-----------------------------------------|-----------------------|------|------|--------|-------------------------|------|--|--|
| Comp                                    | liance Description    | Data | Comp | liance | Description             | Data |  |  |
| N/A                                     | Ramp Length (in)      | 48.0 | Yes  | Ramp   | Slope (%)               | 6.0  |  |  |
| No                                      | Ramp Width (in)       | 38.5 | No   | Ramp   | XSlope (%)              | 4.5  |  |  |
| N/A                                     | Flare Type LT         | N/A  | N/A  | Flare  | Type RT                 | N/A  |  |  |
| N/A                                     | Flare Slope LT (%)    | N/A  | N/A  | Flare  | Slope RT (%)            | N/A  |  |  |
| N/A                                     | Flare Traversable LT? | N/A  | N/A  | Flare  | Traversable RT?         | N/A  |  |  |
| N/A                                     | Landing Length (in)   | N/A  | N/A  | DWS    | Provided?               | N/A  |  |  |
| N/A                                     | Landing Width (in)    | N/A  | N/A  | DWS    | Contrast?               | N/A  |  |  |
| N/A                                     | Landing Slope (%)     | N/A  | N/A  | DWS    | Length (in)             | N/A  |  |  |
| N/A                                     | Landing X Slope (%)   | N/A  | N/A  | DWS    | Full Width?             | N/A  |  |  |
| N/A                                     | Landing Curb? (Y/N)   | N/A  | N/A  | DWS    | Offset (in)             | N/A  |  |  |
| N/A                                     | Shared Landing?       | N/A  |      |        |                         |      |  |  |
| N/A                                     | Gutter Ponding?       | N/A  | N/A  | Gutte  | er Slope (%)            | N/A  |  |  |
| N/A                                     | Gutter Lip Ht (in)    | 0.5  | N/A  | Gutte  | r X Slope (%)           | N/A  |  |  |
| N/A                                     | Painted X Walk1?      | No   | N/A  | Paint  | ed X Walk2?             | N/A  |  |  |
|                                         | X Walk 1 Direction    | To N |      | X Wa   | lk 2 Direction          | N/A  |  |  |
| N/A                                     | X Walk 1 Width (in)   | N/A  | N/A  | X Wa   | lk 2 Width (in)         | N/A  |  |  |
|                                         | X Walk 1 Slope (%)    | 3.9  |      | X Wa   | lk 2 Slope (%)          | N/A  |  |  |
|                                         | X Walk 1 X Slope (%)  | 3.4  |      | X Wa   | lk 2 X Slope (%)        | N/A  |  |  |
| N/A                                     | Ramp inside XWalk1?   | N/A  | N/A  | Ram    | inside XWalk2?          | N/A  |  |  |
|                                         | Road Slope (%)        | N/A  | N/A  | Clear  | Space?                  | N/A  |  |  |
|                                         | Road X Slope (%)      | N/A  | N/A  | Clear  | Space to XWalk (in)     | N/A  |  |  |
| N/A                                     | Any Obstructions?     | N/A  | N/A  | Storn  | n Grate/Utility Hazard? | N/A  |  |  |
|                                         | Obstruction Type      |      |      | Storn  | n Grate/Utility Type    |      |  |  |
|                                         |                       | N/A  |      |        |                         | N/A  |  |  |
|                                         |                       |      | Yes  | Surfa  | ce Condition? (G/P)     | Good |  |  |
|                                         |                       |      |      |        |                         |      |  |  |