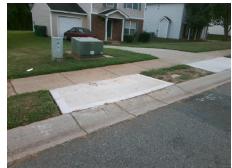

## **Access Compliance Report Public Rights-of-Way** (Curb Ramps)

Intersection ID: 30121 Main Street: CLOONEY\_LN Cross Street: VERNON\_WOOD\_LN Location: S 10 ADA ID: E78564A8D8E6 Ramp Type: Perp Initial Pass/Fail: Fail **Overall Compliance: No Severity Score:** 

Codes/Mitigation Info/Possible Solution

**CLOONEY LN** Street 1 Name Stop Condition-Street 2 None Street 2 Name N/A Stop Condition-Street 1 N/A

| Possible Solution             |     |
|-------------------------------|-----|
| Possible Solutions:           | Col |
| Remove & Replace Entire Ramp. | N/A |
| ·                             | No  |
|                               | N/A |
|                               | N/A |
|                               | N/A |
|                               | N/A |
| Surveyor Notes:               | N/A |
| N/A                           | N/A |
|                               | N/A |
|                               | N/A |
|                               | N/A |
| PROW/ADA:                     | N/A |
| R304.5.1, R304.5.3            | N/A |
| •                             | N/A |
|                               | N/A |
|                               |     |
|                               |     |

Total Cost: 1850.00

| Field Measurements/Component Compliance |                       |      |      |        |                         |      |  |  |
|-----------------------------------------|-----------------------|------|------|--------|-------------------------|------|--|--|
| Comp                                    | liance Description    | Data | Comp | liance | Description             | Data |  |  |
| N/A                                     | Ramp Length (in)      | 48.0 | Yes  | Ramp   | Slope (%)               | 6.0  |  |  |
| No                                      | Ramp Width (in)       | 38.5 | No   | Ramp   | XSlope (%)              | 4.5  |  |  |
| N/A                                     | Flare Type LT         | N/A  | N/A  | Flare  | Type RT                 | N/A  |  |  |
| N/A                                     | Flare Slope LT (%)    | N/A  | N/A  | Flare  | Slope RT (%)            | N/A  |  |  |
| N/A                                     | Flare Traversable LT? | N/A  | N/A  | Flare  | Traversable RT?         | N/A  |  |  |
| N/A                                     | Landing Length (in)   | N/A  | N/A  | DWS    | Provided?               | N/A  |  |  |
| N/A                                     | Landing Width (in)    | N/A  | N/A  | DWS    | Contrast?               | N/A  |  |  |
| N/A                                     | Landing Slope (%)     | N/A  | N/A  | DWS    | Length (in)             | N/A  |  |  |
| N/A                                     | Landing X Slope (%)   | N/A  | N/A  | DWS    | Full Width?             | N/A  |  |  |
| N/A                                     | Landing Curb? (Y/N)   | N/A  | N/A  | DWS    | Offset (in)             | N/A  |  |  |
| N/A                                     | Shared Landing?       | N/A  |      |        |                         |      |  |  |
| N/A                                     | Gutter Ponding?       | N/A  | N/A  | Gutte  | er Slope (%)            | N/A  |  |  |
| N/A                                     | Gutter Lip Ht (in)    | 0.5  | N/A  | Gutte  | r X Slope (%)           | N/A  |  |  |
| N/A                                     | Painted X Walk1?      | No   | N/A  | Paint  | ed X Walk2?             | N/A  |  |  |
|                                         | X Walk 1 Direction    | To N |      | X Wa   | lk 2 Direction          | N/A  |  |  |
| N/A                                     | X Walk 1 Width (in)   | N/A  | N/A  | X Wa   | lk 2 Width (in)         | N/A  |  |  |
|                                         | X Walk 1 Slope (%)    | 3.9  |      | X Wa   | lk 2 Slope (%)          | N/A  |  |  |
|                                         | X Walk 1 X Slope (%)  | 3.4  |      | X Wa   | lk 2 X Slope (%)        | N/A  |  |  |
| N/A                                     | Ramp inside XWalk1?   | N/A  | N/A  | Ram    | inside XWalk2?          | N/A  |  |  |
|                                         | Road Slope (%)        | N/A  | N/A  | Clear  | Space?                  | N/A  |  |  |
|                                         | Road X Slope (%)      | N/A  | N/A  | Clear  | Space to XWalk (in)     | N/A  |  |  |
| N/A                                     | Any Obstructions?     | N/A  | N/A  | Storn  | n Grate/Utility Hazard? | N/A  |  |  |
|                                         | Obstruction Type      |      |      | Storn  | n Grate/Utility Type    |      |  |  |
|                                         |                       | N/A  |      |        |                         | N/A  |  |  |
|                                         |                       |      | Yes  | Surfa  | ce Condition? (G/P)     | Good |  |  |
|                                         |                       |      |      |        |                         |      |  |  |