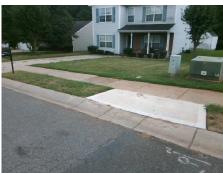

## **Access Compliance Report Public Rights-of-Way** (Curb Ramps)

Intersection ID: 30121 Main Street: CLOONEY\_LN Cross Street: VERNON\_WOOD\_LN Location: S 10 ADA ID: E78564A8D8E6 Ramp Type: Perp Initial Pass/Fail: Fail **Overall Compliance: No Severity Score:** 

Codes/Mitigation Info/Possible Solution

**CLOONEY LN** Street 1 Name Stop Condition-Street 2 None Street 2 Name N/A Stop Condition-Street 1 N/A

| Possible Solution             |     |
|-------------------------------|-----|
| Possible Solutions:           | Col |
| Remove & Replace Entire Ramp. | N/A |
| ·                             | No  |
|                               | N/A |
|                               | N/A |
|                               | N/A |
|                               | N/A |
| Surveyor Notes:               | N/A |
| N/A                           | N/A |
|                               | N/A |
|                               | N/A |
|                               | N/A |
| PROW/ADA:                     | N/A |
| R304.5.1, R304.5.3            | N/A |
| •                             | N/A |
|                               | N/A |
|                               |     |
|                               |     |

Total Cost: 1850.00

| Field Measurements/Component Compliance |                       |      |      |        |                         |      |  |  |
|-----------------------------------------|-----------------------|------|------|--------|-------------------------|------|--|--|
| Comp                                    | liance Description    | Data | Comp | liance | Description             | Data |  |  |
| N/A                                     | Ramp Length (in)      | 48.0 | Yes  | Ramp   | Slope (%)               | 6.0  |  |  |
| No                                      | Ramp Width (in)       | 38.5 | No   | Ramp   | XSlope (%)              | 4.5  |  |  |
| N/A                                     | Flare Type LT         | N/A  | N/A  | Flare  | Type RT                 | N/A  |  |  |
| N/A                                     | Flare Slope LT (%)    | N/A  | N/A  | Flare  | Slope RT (%)            | N/A  |  |  |
| N/A                                     | Flare Traversable LT? | N/A  | N/A  | Flare  | Traversable RT?         | N/A  |  |  |
| N/A                                     | Landing Length (in)   | N/A  | N/A  | DWS    | Provided?               | N/A  |  |  |
| N/A                                     | Landing Width (in)    | N/A  | N/A  | DWS    | Contrast?               | N/A  |  |  |
| N/A                                     | Landing Slope (%)     | N/A  | N/A  | DWS    | Length (in)             | N/A  |  |  |
| N/A                                     | Landing X Slope (%)   | N/A  | N/A  | DWS    | Full Width?             | N/A  |  |  |
| N/A                                     | Landing Curb? (Y/N)   | N/A  | N/A  | DWS    | Offset (in)             | N/A  |  |  |
| N/A                                     | Shared Landing?       | N/A  |      |        |                         |      |  |  |
| N/A                                     | Gutter Ponding?       | N/A  | N/A  | Gutte  | er Slope (%)            | N/A  |  |  |
| N/A                                     | Gutter Lip Ht (in)    | 0.5  | N/A  | Gutte  | r X Slope (%)           | N/A  |  |  |
| N/A                                     | Painted X Walk1?      | No   | N/A  | Paint  | ed X Walk2?             | N/A  |  |  |
|                                         | X Walk 1 Direction    | To N |      | X Wa   | lk 2 Direction          | N/A  |  |  |
| N/A                                     | X Walk 1 Width (in)   | N/A  | N/A  | X Wa   | lk 2 Width (in)         | N/A  |  |  |
|                                         | X Walk 1 Slope (%)    | 3.9  |      | X Wa   | lk 2 Slope (%)          | N/A  |  |  |
|                                         | X Walk 1 X Slope (%)  | 3.4  |      | X Wa   | lk 2 X Slope (%)        | N/A  |  |  |
| N/A                                     | Ramp inside XWalk1?   | N/A  | N/A  | Ram    | inside XWalk2?          | N/A  |  |  |
|                                         | Road Slope (%)        | N/A  | N/A  | Clear  | Space?                  | N/A  |  |  |
|                                         | Road X Slope (%)      | N/A  | N/A  | Clear  | Space to XWalk (in)     | N/A  |  |  |
| N/A                                     | Any Obstructions?     | N/A  | N/A  | Storn  | n Grate/Utility Hazard? | N/A  |  |  |
|                                         | Obstruction Type      |      |      | Storn  | n Grate/Utility Type    |      |  |  |
|                                         |                       | N/A  |      |        |                         | N/A  |  |  |
|                                         |                       |      | Yes  | Surfa  | ce Condition? (G/P)     | Good |  |  |
|                                         |                       |      |      |        |                         |      |  |  |