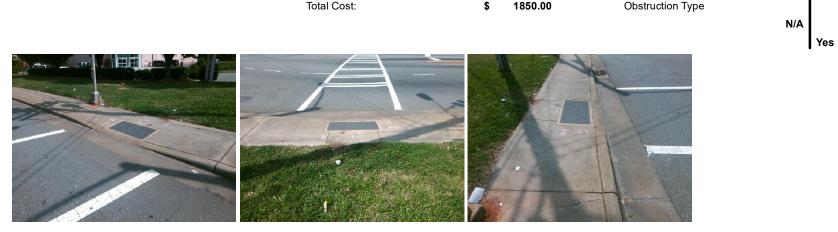

## Access Compliance Report Public Rights-of-Way (Curb Ramps)

| Intersection ID: 10093                  | Main Street: MILTON_RD |                     |             | Cross Street: THE_PLAZA                        |                                         |                       |                             |                     | Location:                   | SW   |  |
|-----------------------------------------|------------------------|---------------------|-------------|------------------------------------------------|-----------------------------------------|-----------------------|-----------------------------|---------------------|-----------------------------|------|--|
| ADA ID: E7887CE5A0E9                    | Ramp Type: Perp        |                     |             | Initial Pass/Fail: Fail Overall Compliance: No |                                         |                       |                             | o Severity Score:   | 21.25                       |      |  |
| Codes/Mitigation Info/Possible Solution |                        |                     |             |                                                | Field Measurements/Component Compliance |                       |                             |                     |                             |      |  |
|                                         | 8                      | Possible Solutions: |             | Compliance Description                         |                                         |                       | Data Compliance Description |                     |                             | Data |  |
|                                         | 11/20                  | Remove & Replace E  | Intire Ramp |                                                | N/A                                     | Ramp Length (in)      | 60.0                        | No                  | Ramp Slope (%)              | 10.9 |  |
|                                         |                        |                     |             |                                                | No                                      | Ramp Width (in)       | 43.0                        | Yes                 | Ramp XSlope (%)             | 1.4  |  |
|                                         | A 18                   |                     |             |                                                | N/A                                     | Flare Type LT         | N/A                         | N/A                 | Flare Type RT               | N/A  |  |
|                                         | Ser NY                 |                     |             |                                                | N/A                                     | Flare Slope LT (%)    | N/A                         | N/A                 | Flare Slope RT (%)          | N/A  |  |
| AT A SI                                 |                        |                     |             |                                                | N/A                                     | Flare Traversable LT? | N/A                         | N/A                 | Flare Traversable RT?       | N/A  |  |
|                                         | 12 13                  |                     |             |                                                | N/A                                     | Landing Length (in)   | N/A                         | N/A                 | DWS Provided?               | N/A  |  |
|                                         | R 1 2                  | Surveyor Notes:     |             |                                                | N/A                                     | Landing Width (in)    | N/A                         | N/A                 | DWS Contrast?               | N/A  |  |
|                                         |                        | N/A                 |             |                                                | N/A                                     | Landing Slope (%)     | N/A                         | N/A                 | DWS Length (in)             | N/A  |  |
| 6                                       |                        |                     |             |                                                | N/A                                     | Landing X Slope (%)   | N/A                         | N/A                 | DWS Full Width?             | N/A  |  |
| 6-11-6                                  | A. C.                  |                     |             |                                                | N/A                                     | Landing Curb? (Y/N)   | N/A                         | N/A                 | DWS Offset (in)             | N/A  |  |
|                                         | 1 the                  |                     |             |                                                | N/A                                     | Shared Landing?       | N/A                         |                     |                             |      |  |
|                                         |                        | PROW/ADA:           |             |                                                | N/A                                     | Gutter Ponding?       | N/A                         | N/A                 | Gutter Slope (%)            | N/A  |  |
|                                         |                        | Not Found, R304.5.1 | . R304.2.2  |                                                | N/A                                     | Gutter Lip Ht (in)    | N/A                         | N/A                 | Gutter X Slope (%)          | N/A  |  |
|                                         |                        |                     | ,           |                                                | N/A                                     | Painted X Walk1?      | Yes                         | N/A                 | Painted X Walk2?            | N/A  |  |
| 1 sel have a com                        |                        |                     |             |                                                |                                         | X Walk 1 Direction    | To NW                       |                     | X Walk 2 Direction          | N/A  |  |
|                                         |                        |                     |             | N/A                                            | X Walk 1 Width (in)                     | 109.5                 | N/A                         | X Walk 2 Width (in) | N/A                         |      |  |
| Street 1 Name                           | THE PLAZA              | -                   |             |                                                |                                         | X Walk 1 Slope (%)    | 2.7                         |                     | X Walk 2 Slope (%)          | N/A  |  |
| Stop Condition-Street 2                 | Signal                 |                     |             |                                                |                                         | X Walk 1 X Slope (%)  | 0.8                         |                     | X Walk 2 X Slope (%)        | N/A  |  |
| Street 2 Name                           | N/A                    |                     |             |                                                | N/A                                     | Ramp inside XWalk1?   | Yes                         | N/A                 | Ramp inside XWalk2?         | N/A  |  |
| Stop Condition-Street 1                 | N/A                    |                     |             |                                                |                                         | Road Slope (%)        | N/A                         | N/A                 | Clear Space?                | N/A  |  |
|                                         |                        |                     |             |                                                |                                         | Road X Slope (%)      | N/A                         | N/A                 | Clear Space to XWalk (in)   | N/A  |  |
|                                         |                        |                     |             |                                                | N/A                                     | Any Obstructions?     | N/A                         | N/A                 | Storm Grate/Utility Hazard? | N/A  |  |
|                                         |                        | Total Cost:         | \$          | 1850.00                                        |                                         | Obstruction Type      |                             |                     | Storm Grate/Utility Type    |      |  |
|                                         |                        |                     |             |                                                |                                         |                       | N/A                         |                     |                             | N/A  |  |