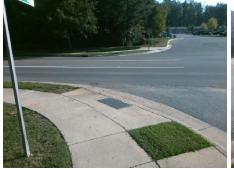

## **Access Compliance Report Public Rights-of-Way** (Curb Ramps)

Intersection ID: 27847 Main Street: PARADISE RIDGE RD Cross Street: NORTH\_COMMUNITY\_HOUSE\_RD Location: NW **ADA ID: E797BD83ED25** Ramp Type: Perp Initial Pass/Fail: Fail **Overall Compliance: No** Severity Score: 13.75