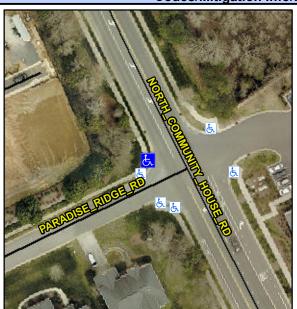

## **Access Compliance Report Public Rights-of-Way** (Curb Ramps)

Intersection ID: 27847 Main Street: PARADISE RIDGE RD Cross Street: NORTH\_COMMUNITY\_HOUSE\_RD Location: NW **ADA ID: E797BD83ED25** Ramp Type: Perp Initial Pass/Fail: Fail **Overall Compliance: No** Severity Score: 13.75