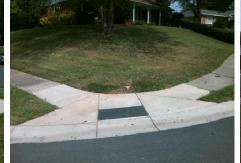

## Access Compliance Report Public Rights-of-Way (Curb Ramps)

| Intersection ID: N/A                    | ID: N/A Main Street: MARLBROOK DR C |                                                                      |   |         |                                                                                                    | FARMPOND_LN           | Location:  | NE                    |                             |        |
|-----------------------------------------|-------------------------------------|----------------------------------------------------------------------|---|---------|----------------------------------------------------------------------------------------------------|-----------------------|------------|-----------------------|-----------------------------|--------|
| ADA ID: E7991C7CB796                    | Ramp Type: BlendTrans2              |                                                                      |   |         |                                                                                                    |                       |            |                       |                             |        |
| Codes/Mitigation Info/Possible Solution |                                     |                                                                      |   |         | tial Pass/Fail: Fail Overall Compliance: No Severity Sc<br>Field Measurements/Component Compliance |                       |            |                       |                             | 211.20 |
| Possible Solutions:                     |                                     |                                                                      |   |         |                                                                                                    |                       |            |                       |                             |        |
|                                         |                                     |                                                                      | _ |         |                                                                                                    |                       |            | 1                     |                             | Data   |
|                                         |                                     | Remove & Replace Curb Ra<br>Two New Directional Ramps<br>Equivalent. | • |         | N/A                                                                                                | Ramp Length (in)      | 71.0       | Yes                   | BlendTrans Slope (%)        | 3.1    |
|                                         |                                     |                                                                      |   | No      | Ramp Width (in)                                                                                    | 46.5                  | No         | BlendTrans XSlope (%) | 5.8                         |        |
|                                         |                                     |                                                                      |   |         | N/A                                                                                                | Flare Type LT         | N/A        |                       | Flare Type RT               | N/A    |
|                                         |                                     |                                                                      |   |         | N/A                                                                                                | Flare Slope LT (%)    | N/A        |                       | Flare Slope RT (%)          | N/A    |
|                                         | In The                              |                                                                      |   |         | N/A                                                                                                | Flare Traversable LT? | N/A        | N/A                   | Flare Traversable RT?       | N/A    |
|                                         | 12 1.2.                             |                                                                      |   |         | N/A                                                                                                | Landing Length (in)   | N/A        | N/A                   | DWS Provided?               | N/A    |
|                                         | A A                                 | Surveyor Notes:                                                      |   |         | N/A                                                                                                | Landing Width (in)    | N/A        | N/A                   | DWS Contrast?               | N/A    |
|                                         | A IN                                | N/A                                                                  |   |         | N/A                                                                                                | Landing Slope (%)     | N/A        | N/A                   | DWS Length (in)             | N/A    |
| MARLBROOK                               | C.DR                                |                                                                      |   |         | N/A                                                                                                | Landing X Slope (%)   | N/A        | N/A                   | DWS Full Width?             | N/A    |
|                                         |                                     |                                                                      |   |         | N/A                                                                                                | Landing Curb? (Y/N)   | N/A        | N/A                   | DWS Offset (in)             | N/A    |
|                                         |                                     |                                                                      |   |         | N/A                                                                                                | Shared Landing?       | N/A        |                       |                             |        |
| A CONTRACT OF A CONTRACT                | PROW/ADA:                           |                                                                      |   | N/A     | Gutter Ponding?                                                                                    | N/A                   | N/A        | Gutter Slope (%)      | N/A                         |        |
|                                         | Not Found, R304.5.1, R3             | 04.5.3                                                               |   | N/A     | Gutter Lip Ht (in)                                                                                 | N/A                   | N/A        | Gutter X Slope (%)    | N/A                         |        |
|                                         |                                     | • • • • • • •                                                        |   | N/A     | Painted X Walk1?                                                                                   | No                    | N/A        | Painted X Walk2?      | No                          |        |
| Land Cart                               |                                     |                                                                      |   |         | X Walk 1 Direction                                                                                 | To W                  |            | X Walk 2 Direction    | To S                        |        |
|                                         |                                     |                                                                      |   |         | X Walk 1 Width (in)                                                                                | N/A                   |            | X Walk 2 Width (in)   | N/A                         |        |
| Street 1 Name                           | FARM POND LN                        | -                                                                    |   |         |                                                                                                    | X Walk 1 Slope (%)    | 1.2        |                       | X Walk 2 Slope (%)          | 5.4    |
| Stop Condition-Street 1                 | StopSign                            |                                                                      |   |         |                                                                                                    | X Walk 1 X Slope (%)  | 5.3        |                       | X Walk 2 X Slope (%)        | 3.2    |
| Street 2 Name                           | MARLBROOK DR                        |                                                                      |   |         | N/A                                                                                                | Ramp inside XWalk1?   | N/A        | N/A                   | Ramp inside XWalk2?         | N/A    |
| Stop Condition-Street 2                 | StopSign                            |                                                                      |   |         |                                                                                                    | Road Slope (%)        | 5.6        |                       | Clear Space?                | N/A    |
|                                         | etopoign                            |                                                                      |   |         |                                                                                                    | Road X Slope (%)      | 4.7        | N/A                   | Clear Space to XWalk (in)   | N/A    |
|                                         |                                     |                                                                      |   |         | N/A                                                                                                | Any Obstructions?     | 4.7<br>N/A | N/A                   | Storm Grate/Utility Hazard? | N/A    |
|                                         |                                     | Total Cost:                                                          | ¢ | 3200 00 | 11/27                                                                                              | Obstruction Type      | N/A        |                       | •                           | 17/5   |
|                                         |                                     | IOIAI COSI.                                                          | Φ | 3200.00 |                                                                                                    | Орынской туре         | N1/A       |                       | Storm Grate/Utility Type    | NI/A   |
|                                         |                                     |                                                                      |   |         |                                                                                                    |                       | N/A        |                       |                             | N/A    |

YesSurface Condition? (G/P)GoodNoCurb Slope (%)16.9