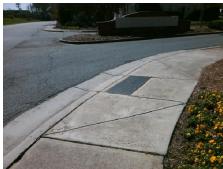

## Field Measurements/Component Compliance

Street 1 Name
Stop Condition-Street 2
Street 2 Name
Stop Condition-Street 1

WALTHAM LN StopSign HUGH FOREST RD None Possible Solutions:

Remove & Replace Curb Ramp With
Two New Directional Ramps or
Equivalent.

Surveyor Notes:
N/A

Not Found, R304.2.2

ign
RD
one
Total Cost:

| Comp | liance Description    | Data | Comp | liance | Description             | Data |
|------|-----------------------|------|------|--------|-------------------------|------|
| N/A  | Ramp Length (in)      | 70.0 | No   | Ramp   | Slope (%)               | 11.1 |
| Yes  | Ramp Width (in)       | 48.0 | Yes  | Ramp   | XSlope (%)              | 2.0  |
| N/A  | Flare Type LT         | N/A  | N/A  | Flare  | Type RT                 | N/A  |
| N/A  | Flare Slope LT (%)    | N/A  | N/A  | Flare  | Slope RT (%)            | N/A  |
| N/A  | Flare Traversable LT? | N/A  | N/A  | Flare  | Traversable RT?         | N/A  |
| N/A  | Landing Length (in)   | N/A  | N/A  | DWS    | Provided?               | N/A  |
| N/A  | Landing Width (in)    | N/A  | N/A  | DWS    | Contrast?               | N/A  |
| N/A  | Landing Slope (%)     | N/A  | N/A  | DWS    | Length (in)             | N/A  |
| N/A  | Landing X Slope (%)   | N/A  | N/A  | DWS    | Full Width?             | N/A  |
| N/A  | Landing Curb? (Y/N)   | N/A  | N/A  | DWS    | Offset (in)             | N/A  |
| N/A  | Shared Landing?       | N/A  |      |        |                         |      |
| N/A  | Gutter Ponding?       | N/A  | N/A  | Gutte  | r Slope (%)             | N/A  |
| N/A  | Gutter Lip Ht (in)    | N/A  | N/A  | Gutte  | er X Slope (%)          | N/A  |
| N/A  | Painted X Walk1?      | No   | N/A  | Paint  | ed X Walk2?             | No   |
|      | X Walk 1 Direction    | To S |      | X Wa   | lk 2 Direction          | То Е |
| N/A  | X Walk 1 Width (in)   | N/A  | N/A  | X Wa   | lk 2 Width (in)         | N/A  |
|      | X Walk 1 Slope (%)    | 2.1  |      | X Wa   | lk 2 Slope (%)          | 0.9  |
|      | X Walk 1 X Slope (%)  | 1.4  |      | X Wa   | lk 2 X Slope (%)        | 0.0  |
| N/A  | Ramp inside XWalk1?   | N/A  | N/A  | Ram    | o inside XWalk2?        | N/A  |
|      | Road Slope (%)        | 1.0  | N/A  | Clear  | Space?                  | N/A  |
|      | Road X Slope (%)      | 0.5  | N/A  | Clear  | Space to XWalk (in)     | N/A  |
| N/A  | Any Obstructions?     | N/A  | N/A  | Storn  | n Grate/Utility Hazard? | N/A  |
|      | Obstruction Type      |      |      | Storn  | n Grate/Utility Type    |      |
|      |                       | N/A  |      |        |                         | N/A  |