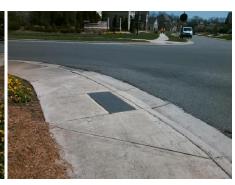

## Field Measurements/Component Compliance

Street 1 Name
Stop Condition-Street 2
Street 2 Name
Stop Condition-Street 1

WALTHAM LN StopSign HUGH FOREST RD None Possible Solutions:

Remove & Replace Curb Ramp With
Two New Directional Ramps or
Equivalent.

Surveyor Notes:
N/A

Not Found, R304.2.2

ign
RD
one
Total Cost:

| Comp | liance Description    | Data | Comp | liance | Description             | Data |
|------|-----------------------|------|------|--------|-------------------------|------|
| N/A  | Ramp Length (in)      | 70.0 | No   | Ramp   | Slope (%)               | 11.1 |
| Yes  | Ramp Width (in)       | 48.0 | Yes  | Ramp   | XSlope (%)              | 2.0  |
| N/A  | Flare Type LT         | N/A  | N/A  | Flare  | Type RT                 | N/A  |
| N/A  | Flare Slope LT (%)    | N/A  | N/A  | Flare  | Slope RT (%)            | N/A  |
| N/A  | Flare Traversable LT? | N/A  | N/A  | Flare  | Traversable RT?         | N/A  |
| N/A  | Landing Length (in)   | N/A  | N/A  | DWS    | Provided?               | N/A  |
| N/A  | Landing Width (in)    | N/A  | N/A  | DWS    | Contrast?               | N/A  |
| N/A  | Landing Slope (%)     | N/A  | N/A  | DWS    | Length (in)             | N/A  |
| N/A  | Landing X Slope (%)   | N/A  | N/A  | DWS    | Full Width?             | N/A  |
| N/A  | Landing Curb? (Y/N)   | N/A  | N/A  | DWS    | Offset (in)             | N/A  |
| N/A  | Shared Landing?       | N/A  |      |        |                         |      |
| N/A  | Gutter Ponding?       | N/A  | N/A  | Gutte  | r Slope (%)             | N/A  |
| N/A  | Gutter Lip Ht (in)    | N/A  | N/A  | Gutte  | er X Slope (%)          | N/A  |
| N/A  | Painted X Walk1?      | No   | N/A  | Paint  | ed X Walk2?             | No   |
|      | X Walk 1 Direction    | To S |      | X Wa   | lk 2 Direction          | То Е |
| N/A  | X Walk 1 Width (in)   | N/A  | N/A  | X Wa   | lk 2 Width (in)         | N/A  |
|      | X Walk 1 Slope (%)    | 2.1  |      | X Wa   | lk 2 Slope (%)          | 0.9  |
|      | X Walk 1 X Slope (%)  | 1.4  |      | X Wa   | lk 2 X Slope (%)        | 0.0  |
| N/A  | Ramp inside XWalk1?   | N/A  | N/A  | Ram    | o inside XWalk2?        | N/A  |
|      | Road Slope (%)        | 1.0  | N/A  | Clear  | Space?                  | N/A  |
|      | Road X Slope (%)      | 0.5  | N/A  | Clear  | Space to XWalk (in)     | N/A  |
| N/A  | Any Obstructions?     | N/A  | N/A  | Storn  | n Grate/Utility Hazard? | N/A  |
|      | Obstruction Type      |      |      | Storn  | n Grate/Utility Type    |      |
|      |                       | N/A  |      |        |                         | N/A  |