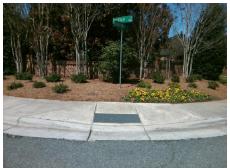

## Field Measurements/Component Compliance

Street 1 Name
Stop Condition-Street 2
Street 2 Name
Stop Condition-Street 1

WALTHAM LN StopSign HUGH FOREST RD None Possible Solutions:

Remove & Replace Curb Ramp With
Two New Directional Ramps or
Equivalent.

Surveyor Notes:
N/A

Not Found, R304.2.2

ign
RD
one
Total Cost:

| Comp | liance Description    | Data | Comp | liance | Description             | Data |
|------|-----------------------|------|------|--------|-------------------------|------|
| N/A  | Ramp Length (in)      | 70.0 | No   | Ramp   | Slope (%)               | 11.1 |
| Yes  | Ramp Width (in)       | 48.0 | Yes  | Ramp   | XSlope (%)              | 2.0  |
| N/A  | Flare Type LT         | N/A  | N/A  | Flare  | Type RT                 | N/A  |
| N/A  | Flare Slope LT (%)    | N/A  | N/A  | Flare  | Slope RT (%)            | N/A  |
| N/A  | Flare Traversable LT? | N/A  | N/A  | Flare  | Traversable RT?         | N/A  |
| N/A  | Landing Length (in)   | N/A  | N/A  | DWS    | Provided?               | N/A  |
| N/A  | Landing Width (in)    | N/A  | N/A  | DWS    | Contrast?               | N/A  |
| N/A  | Landing Slope (%)     | N/A  | N/A  | DWS    | Length (in)             | N/A  |
| N/A  | Landing X Slope (%)   | N/A  | N/A  | DWS    | Full Width?             | N/A  |
| N/A  | Landing Curb? (Y/N)   | N/A  | N/A  | DWS    | Offset (in)             | N/A  |
| N/A  | Shared Landing?       | N/A  |      |        |                         |      |
| N/A  | Gutter Ponding?       | N/A  | N/A  | Gutte  | r Slope (%)             | N/A  |
| N/A  | Gutter Lip Ht (in)    | N/A  | N/A  | Gutte  | er X Slope (%)          | N/A  |
| N/A  | Painted X Walk1?      | No   | N/A  | Paint  | ed X Walk2?             | No   |
|      | X Walk 1 Direction    | To S |      | X Wa   | lk 2 Direction          | То Е |
| N/A  | X Walk 1 Width (in)   | N/A  | N/A  | X Wa   | lk 2 Width (in)         | N/A  |
|      | X Walk 1 Slope (%)    | 2.1  |      | X Wa   | lk 2 Slope (%)          | 0.9  |
|      | X Walk 1 X Slope (%)  | 1.4  |      | X Wa   | lk 2 X Slope (%)        | 0.0  |
| N/A  | Ramp inside XWalk1?   | N/A  | N/A  | Ram    | o inside XWalk2?        | N/A  |
|      | Road Slope (%)        | 1.0  | N/A  | Clear  | Space?                  | N/A  |
|      | Road X Slope (%)      | 0.5  | N/A  | Clear  | Space to XWalk (in)     | N/A  |
| N/A  | Any Obstructions?     | N/A  | N/A  | Storn  | n Grate/Utility Hazard? | N/A  |
|      | Obstruction Type      |      |      | Storn  | n Grate/Utility Type    |      |
|      |                       | N/A  |      |        |                         | N/A  |