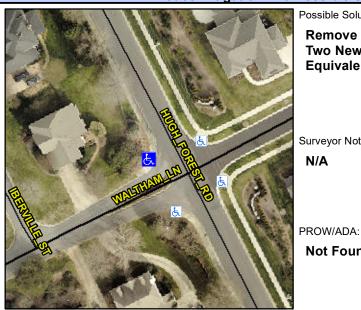

## Access Compliance Report Public Rights-of-Way (Curb Ramps)

Intersection ID: 24621 Main Street: HUGH\_FOREST\_RD Cross Street: WALTHAM\_LN Location: NW

ADA ID: E7A60F884F6B Ramp Type: PerpDiag Initial Pass/Fail: Fail Overall Compliance: No Severity Score: 12.5

## Field Measurements/Component Compliance

Street 1 Name
Stop Condition-Street 2
Street 2 Name
Stop Condition-Street 1

WALTHAM LN StopSign HUGH FOREST RD None Possible Solutions:

Remove & Replace Curb Ramp With
Two New Directional Ramps or
Equivalent.

Surveyor Notes:
N/A

Not Found, R304.2.2

ign
RD
one
Total Cost:

| Comp | liance Description    | Data | Comp | liance | Description             | Data |
|------|-----------------------|------|------|--------|-------------------------|------|
| N/A  | Ramp Length (in)      | 70.0 | No   | Ramp   | Slope (%)               | 11.1 |
| Yes  | Ramp Width (in)       | 48.0 | Yes  | Ramp   | XSlope (%)              | 2.0  |
| N/A  | Flare Type LT         | N/A  | N/A  | Flare  | Type RT                 | N/A  |
| N/A  | Flare Slope LT (%)    | N/A  | N/A  | Flare  | Slope RT (%)            | N/A  |
| N/A  | Flare Traversable LT? | N/A  | N/A  | Flare  | Traversable RT?         | N/A  |
| N/A  | Landing Length (in)   | N/A  | N/A  | DWS    | Provided?               | N/A  |
| N/A  | Landing Width (in)    | N/A  | N/A  | DWS    | Contrast?               | N/A  |
| N/A  | Landing Slope (%)     | N/A  | N/A  | DWS    | Length (in)             | N/A  |
| N/A  | Landing X Slope (%)   | N/A  | N/A  | DWS    | Full Width?             | N/A  |
| N/A  | Landing Curb? (Y/N)   | N/A  | N/A  | DWS    | Offset (in)             | N/A  |
| N/A  | Shared Landing?       | N/A  |      |        |                         |      |
| N/A  | Gutter Ponding?       | N/A  | N/A  | Gutte  | r Slope (%)             | N/A  |
| N/A  | Gutter Lip Ht (in)    | N/A  | N/A  | Gutte  | er X Slope (%)          | N/A  |
| N/A  | Painted X Walk1?      | No   | N/A  | Paint  | ed X Walk2?             | No   |
|      | X Walk 1 Direction    | To S |      | X Wa   | lk 2 Direction          | То Е |
| N/A  | X Walk 1 Width (in)   | N/A  | N/A  | X Wa   | lk 2 Width (in)         | N/A  |
|      | X Walk 1 Slope (%)    | 2.1  |      | X Wa   | lk 2 Slope (%)          | 0.9  |
|      | X Walk 1 X Slope (%)  | 1.4  |      | X Wa   | lk 2 X Slope (%)        | 0.0  |
| N/A  | Ramp inside XWalk1?   | N/A  | N/A  | Ram    | o inside XWalk2?        | N/A  |
|      | Road Slope (%)        | 1.0  | N/A  | Clear  | Space?                  | N/A  |
|      | Road X Slope (%)      | 0.5  | N/A  | Clear  | Space to XWalk (in)     | N/A  |
| N/A  | Any Obstructions?     | N/A  | N/A  | Storn  | n Grate/Utility Hazard? | N/A  |
|      | Obstruction Type      |      |      | Storn  | n Grate/Utility Type    |      |
|      |                       | N/A  |      |        |                         | N/A  |