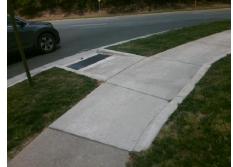

Possible Solutions:

Remove & Replace Entire Ramp.

Surveyor Notes:
N/A

PROW/ADA:
R304.5.3

Total Cost: \$ 1850.00

| Field Measurements/Component Compliance |                       |       |                        |                             |      |
|-----------------------------------------|-----------------------|-------|------------------------|-----------------------------|------|
| Compliance Description                  |                       | Data  | Compliance Description |                             | Data |
| N/A                                     | Ramp Length (in)      | 74.0  | Yes                    | Ramp Slope (%)              | 7.1  |
| Yes                                     | Ramp Width (in)       | 60.0  | No                     | Ramp XSlope (%)             | 2.1  |
| N/A                                     | Flare Type LT         | N/A   | N/A                    | Flare Type RT               | N/A  |
| N/A                                     | Flare Slope LT (%)    | N/A   | N/A                    | Flare Slope RT (%)          | N/A  |
| N/A                                     | Flare Traversable LT? | N/A   | N/A                    | Flare Traversable RT?       | N/A  |
| N/A                                     | Landing Length (in)   | N/A   | N/A                    | DWS Provided?               | N/A  |
| N/A                                     | Landing Width (in)    | N/A   | N/A                    | DWS Contrast?               | N/A  |
| N/A                                     | Landing Slope (%)     | N/A   | N/A                    | DWS Length (in)             | N/A  |
| N/A                                     | Landing X Slope (%)   | N/A   | N/A                    | DWS Full Width?             | N/A  |
| N/A                                     | Landing Curb? (Y/N)   | N/A   | N/A                    | DWS Offset (in)             | N/A  |
| N/A                                     | Shared Landing?       | N/A   |                        |                             |      |
| N/A                                     | Gutter Ponding?       | N/A   | N/A                    | Gutter Slope (%)            | N/A  |
| N/A                                     | Gutter Lip Ht (in)    | N/A   | N/A                    | Gutter X Slope (%)          | N/A  |
| N/A                                     | Painted X Walk1?      | No    | N/A                    | Painted X Walk2?            | N/A  |
|                                         | X Walk 1 Direction    | To NW |                        | X Walk 2 Direction          | N/A  |
| N/A                                     | X Walk 1 Width (in)   | N/A   | N/A                    | X Walk 2 Width (in)         | N/A  |
|                                         | X Walk 1 Slope (%)    | 0.5   |                        | X Walk 2 Slope (%)          | N/A  |
|                                         | X Walk 1 X Slope (%)  | 1.0   |                        | X Walk 2 X Slope (%)        | N/A  |
| N/A                                     | Ramp inside XWalk1?   | N/A   | N/A                    | Ramp inside XWalk2?         | N/A  |
|                                         | Road Slope (%)        | N/A   | N/A                    | Clear Space?                | N/A  |
|                                         | Road X Slope (%)      | N/A   | N/A                    | Clear Space to XWalk (in)   | N/A  |
| N/A                                     | Any Obstructions?     | N/A   | N/A                    | Storm Grate/Utility Hazard? | N/A  |
|                                         | Obstruction Type      |       |                        | Storm Grate/Utility Type    |      |
|                                         |                       | N/A   |                        |                             | N/A  |
|                                         |                       |       | Yes                    | Surface Condition? (G/P)    | Good |