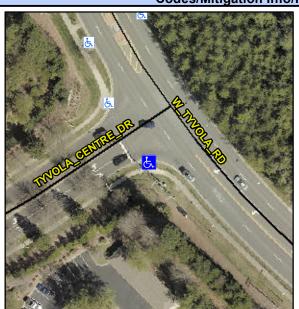

## Access Compliance Report Public Rights-of-Way (Curb Ramps)

Intersection ID: 28492 Main Street: TYVOLA\_CENTRE\_DR Cross Street: W\_TYVOLA\_RD Location: SE

ADA ID: E7A665AE4A74 Ramp Type: Perp Initial Pass/Fail: Fail Overall Compliance: No Severity Score: 1.25