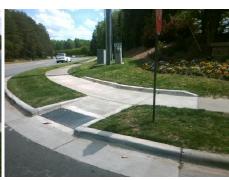

Possible Solutions:

Remove & Replace Entire Ramp.

Surveyor Notes:
N/A

PROW/ADA:
R304.5.3

Total Cost: \$ 1850.00

| Field Measurements/Component Compliance |                       |       |                        |                             |      |
|-----------------------------------------|-----------------------|-------|------------------------|-----------------------------|------|
| Compliance Description                  |                       | Data  | Compliance Description |                             | Data |
| N/A                                     | Ramp Length (in)      | 74.0  | Yes                    | Ramp Slope (%)              | 7.1  |
| Yes                                     | Ramp Width (in)       | 60.0  | No                     | Ramp XSlope (%)             | 2.1  |
| N/A                                     | Flare Type LT         | N/A   | N/A                    | Flare Type RT               | N/A  |
| N/A                                     | Flare Slope LT (%)    | N/A   | N/A                    | Flare Slope RT (%)          | N/A  |
| N/A                                     | Flare Traversable LT? | N/A   | N/A                    | Flare Traversable RT?       | N/A  |
| N/A                                     | Landing Length (in)   | N/A   | N/A                    | DWS Provided?               | N/A  |
| N/A                                     | Landing Width (in)    | N/A   | N/A                    | DWS Contrast?               | N/A  |
| N/A                                     | Landing Slope (%)     | N/A   | N/A                    | DWS Length (in)             | N/A  |
| N/A                                     | Landing X Slope (%)   | N/A   | N/A                    | DWS Full Width?             | N/A  |
| N/A                                     | Landing Curb? (Y/N)   | N/A   | N/A                    | DWS Offset (in)             | N/A  |
| N/A                                     | Shared Landing?       | N/A   |                        |                             |      |
| N/A                                     | Gutter Ponding?       | N/A   | N/A                    | Gutter Slope (%)            | N/A  |
| N/A                                     | Gutter Lip Ht (in)    | N/A   | N/A                    | Gutter X Slope (%)          | N/A  |
| N/A                                     | Painted X Walk1?      | No    | N/A                    | Painted X Walk2?            | N/A  |
|                                         | X Walk 1 Direction    | To NW |                        | X Walk 2 Direction          | N/A  |
| N/A                                     | X Walk 1 Width (in)   | N/A   | N/A                    | X Walk 2 Width (in)         | N/A  |
|                                         | X Walk 1 Slope (%)    | 0.5   |                        | X Walk 2 Slope (%)          | N/A  |
|                                         | X Walk 1 X Slope (%)  | 1.0   |                        | X Walk 2 X Slope (%)        | N/A  |
| N/A                                     | Ramp inside XWalk1?   | N/A   | N/A                    | Ramp inside XWalk2?         | N/A  |
|                                         | Road Slope (%)        | N/A   | N/A                    | Clear Space?                | N/A  |
|                                         | Road X Slope (%)      | N/A   | N/A                    | Clear Space to XWalk (in)   | N/A  |
| N/A                                     | Any Obstructions?     | N/A   | N/A                    | Storm Grate/Utility Hazard? | N/A  |
|                                         | Obstruction Type      |       |                        | Storm Grate/Utility Type    |      |
|                                         |                       | N/A   |                        |                             | N/A  |
|                                         |                       |       | Yes                    | Surface Condition? (G/P)    | Good |