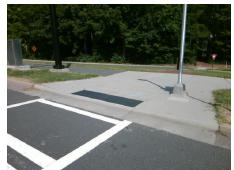

## Access Compliance Report Public Rights-of-Way (Curb Ramps)

Intersection ID: 42988 Main Street: UNIVERSITY\_CITY\_BV Cross Street: UNIVERSITY\_WALK\_CR Location: W

ADA ID: E7B24F8098CF Ramp Type: Perp Initial Pass/Fail: Fail Overall Compliance: No Severity Score: 25

Codes/Mitigation Info/Possible Solution

Street 1 Name
UNIVERSITY CITY BV
Stop Condition-Street 2
Signal
Street 2 Name
N/A
Stop Condition-Street 1
N/A

Possible Solutions:

Remove & Replace Entire Ramp.

Surveyor Notes:

N/A

PROW/ADA:

Not Found, R304.2.2

Total Cost: \$ 1850.00

| Field Measurements/Component Compliance |                       |       |                    |                             |      |
|-----------------------------------------|-----------------------|-------|--------------------|-----------------------------|------|
| Compliance Description Data             |                       | Comp  | liance Description | Data                        |      |
| N/A                                     | Ramp Length (in)      | 126.0 | No                 | Ramp Slope (%)              | 13.2 |
| Yes                                     | Ramp Width (in)       | 99.0  | Yes                | Ramp XSlope (%)             | 0.4  |
| N/A                                     | Flare Type LT         | N/A   | N/A                | Flare Type RT               | N/A  |
| N/A                                     | Flare Slope LT (%)    | N/A   | N/A                | Flare Slope RT (%)          | N/A  |
| N/A                                     | Flare Traversable LT? | N/A   | N/A                | Flare Traversable RT?       | N/A  |
| N/A                                     | Landing Length (in)   | N/A   | N/A                | DWS Provided?               | N/A  |
| N/A                                     | Landing Width (in)    | N/A   | N/A                | DWS Contrast?               | N/A  |
| N/A                                     | Landing Slope (%)     | N/A   | N/A                | DWS Length (in)             | N/A  |
| N/A                                     | Landing X Slope (%)   | N/A   | N/A                | DWS Full Width?             | N/A  |
| N/A                                     | Landing Curb? (Y/N)   | N/A   | N/A                | DWS Offset (in)             | N/A  |
| N/A                                     | Shared Landing?       | N/A   |                    |                             |      |
| N/A                                     | Gutter Ponding?       | N/A   | N/A                | Gutter Slope (%)            | N/A  |
| N/A                                     | Gutter Lip Ht (in)    | N/A   | N/A                | Gutter X Slope (%)          | N/A  |
| N/A                                     | Painted X Walk1?      | Yes   | N/A                | Painted X Walk2?            | N/A  |
|                                         | X Walk 1 Direction    | To SE |                    | X Walk 2 Direction          | N/A  |
| N/A                                     | X Walk 1 Width (in)   | 111.0 | N/A                | X Walk 2 Width (in)         | N/A  |
|                                         | X Walk 1 Slope (%)    | 5.8   |                    | X Walk 2 Slope (%)          | N/A  |
|                                         | X Walk 1 X Slope (%)  | 0.8   |                    | X Walk 2 X Slope (%)        | N/A  |
| N/A                                     | Ramp inside XWalk1?   | Yes   | N/A                | Ramp inside XWalk2?         | N/A  |
|                                         | Road Slope (%)        | N/A   | N/A                | Clear Space?                | N/A  |
|                                         | Road X Slope (%)      | N/A   | N/A                | Clear Space to XWalk (in)   | N/A  |
| N/A                                     | Any Obstructions?     | N/A   | N/A                | Storm Grate/Utility Hazard? | N/A  |
|                                         | Obstruction Type      |       |                    | Storm Grate/Utility Type    |      |
|                                         |                       | N/A   |                    |                             | N/A  |
|                                         |                       |       | Yes                | Surface Condition? (G/P)    | Good |
| Me A                                    |                       |       |                    |                             |      |