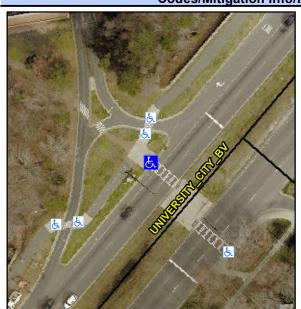

## Access Compliance Report Public Rights-of-Way (Curb Ramps)

Intersection ID: 42988 Main Street: UNIVERSITY\_CITY\_BV Cross Street: UNIVERSITY\_WALK\_CR Location: W

ADA ID: E7B24F8098CF Ramp Type: Perp Initial Pass/Fail: Fail Overall Compliance: No Severity Score: 25

Codes/Mitigation Info/Possible Solution

Street 1 Name
UNIVERSITY CITY BV
Stop Condition-Street 2
Signal
Street 2 Name
N/A
Stop Condition-Street 1
N/A

Possible Solutions:

Remove & Replace Entire Ramp.

Surveyor Notes: