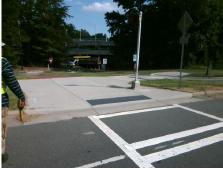

## Access Compliance Report Public Rights-of-Way (Curb Ramps)

Intersection ID: 42988 Main Street: UNIVERSITY\_CITY\_BV Cross Street: UNIVERSITY\_WALK\_CR Location: W

ADA ID: E7B24F8098CF Ramp Type: Perp Initial Pass/Fail: Fail Overall Compliance: No Severity Score: 25

Codes/Mitigation Info/Possible Solution

Street 1 Name
UNIVERSITY CITY BV
Stop Condition-Street 2
Signal
Street 2 Name
N/A
Stop Condition-Street 1
N/A

Possible Solutions:

Remove & Replace Entire Ramp.

Surveyor Notes:

N/A

PROW/ADA:

Not Found, R304.2.2

Total Cost: \$ 1850.00

| Field Measurements/Component Compliance |                       |       |                    |                             |      |
|-----------------------------------------|-----------------------|-------|--------------------|-----------------------------|------|
| Compliance Description Data             |                       | Comp  | liance Description | Data                        |      |
| N/A                                     | Ramp Length (in)      | 126.0 | No                 | Ramp Slope (%)              | 13.2 |
| Yes                                     | Ramp Width (in)       | 99.0  | Yes                | Ramp XSlope (%)             | 0.4  |
| N/A                                     | Flare Type LT         | N/A   | N/A                | Flare Type RT               | N/A  |
| N/A                                     | Flare Slope LT (%)    | N/A   | N/A                | Flare Slope RT (%)          | N/A  |
| N/A                                     | Flare Traversable LT? | N/A   | N/A                | Flare Traversable RT?       | N/A  |
| N/A                                     | Landing Length (in)   | N/A   | N/A                | DWS Provided?               | N/A  |
| N/A                                     | Landing Width (in)    | N/A   | N/A                | DWS Contrast?               | N/A  |
| N/A                                     | Landing Slope (%)     | N/A   | N/A                | DWS Length (in)             | N/A  |
| N/A                                     | Landing X Slope (%)   | N/A   | N/A                | DWS Full Width?             | N/A  |
| N/A                                     | Landing Curb? (Y/N)   | N/A   | N/A                | DWS Offset (in)             | N/A  |
| N/A                                     | Shared Landing?       | N/A   |                    |                             |      |
| N/A                                     | Gutter Ponding?       | N/A   | N/A                | Gutter Slope (%)            | N/A  |
| N/A                                     | Gutter Lip Ht (in)    | N/A   | N/A                | Gutter X Slope (%)          | N/A  |
| N/A                                     | Painted X Walk1?      | Yes   | N/A                | Painted X Walk2?            | N/A  |
|                                         | X Walk 1 Direction    | To SE |                    | X Walk 2 Direction          | N/A  |
| N/A                                     | X Walk 1 Width (in)   | 111.0 | N/A                | X Walk 2 Width (in)         | N/A  |
|                                         | X Walk 1 Slope (%)    | 5.8   |                    | X Walk 2 Slope (%)          | N/A  |
|                                         | X Walk 1 X Slope (%)  | 0.8   |                    | X Walk 2 X Slope (%)        | N/A  |
| N/A                                     | Ramp inside XWalk1?   | Yes   | N/A                | Ramp inside XWalk2?         | N/A  |
|                                         | Road Slope (%)        | N/A   | N/A                | Clear Space?                | N/A  |
|                                         | Road X Slope (%)      | N/A   | N/A                | Clear Space to XWalk (in)   | N/A  |
| N/A                                     | Any Obstructions?     | N/A   | N/A                | Storm Grate/Utility Hazard? | N/A  |
|                                         | Obstruction Type      |       |                    | Storm Grate/Utility Type    |      |
|                                         |                       | N/A   |                    |                             | N/A  |
|                                         |                       |       | Yes                | Surface Condition? (G/P)    | Good |
| Me A                                    |                       |       |                    |                             |      |