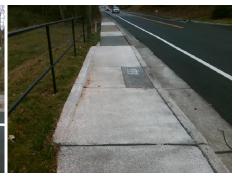

**Codes/Mitigation Info/Possible Solution** 

Field Measurements/Component Compliance

MARY ALEXANDER RD Street 1 Name Stop Condition-Street 1 None Street 2 Name N/A Stop Condition-Street 2 N/A Remove & Replace Entire Ramp. Remove & Replace Gutter.

RT RP < 5%

PROW/ADA:

Not Found, R304.5.4

Total Cost: 2350.00

| Compliance Description |                      | Data  | Comp                     | liance Description          | Data  |
|------------------------|----------------------|-------|--------------------------|-----------------------------|-------|
| N/A                    | Ramp Length LT (in)  | 69.5  | N/A                      | Ramp Length RT (in)         | 104.5 |
| Yes                    | Ramp Width LT (in)   | 60.0  | Yes                      | Ramp Width RT (in)          | 60.0  |
| Yes                    | Ramp Slope LT (%)    | 5.2   | Yes                      | Ramp Slope RT (%)           | 4.3   |
| Yes                    | Ramp XSlope LT (%)   | 1.7   | Yes                      | Ramp XSlope RT (%)          | 0.4   |
| Yes                    | Landing Length (in)  | 60.0  | Yes                      | DWS Provided?               | Yes   |
| Yes                    | Landing Width (in)   | 60.0  | Yes                      | DWS Contrast?               | Yes   |
| Yes                    | Landing Slope (%)    | 0.6   | Yes                      | DWS Length (in)             | 24.0  |
| Yes                    | Landing X Slope (%)  | 0.7   | Yes                      | DWS Full Width?             | Yes   |
| N/A                    | Landing Curb? (Y/N)  | Yes   | Yes                      | DWS Offset (in)             | 0.0   |
| N/A                    | Shared Landing?      | No    |                          |                             |       |
| Yes                    | Gutter Ponding?      | No    | No                       | Gutter Slope (%)            | 6.3   |
| Yes                    | Gutter Lip Ht (in)   | 0.0   | Yes                      | Gutter X Slope (%)          | 1.7   |
| N/A                    | Painted X Walk1?     | No    | N/A                      | Painted X Walk2?            | N/A   |
|                        | X Walk 1 Direction   | To NW |                          | X Walk 2 Direction          | N/A   |
| N/A                    | X Walk 1 Width (in)  | N/A   | N/A                      | X Walk 2 Width (in)         | N/A   |
|                        | X Walk 1 Slope (%)   | 4.6   |                          | X Walk 2 Slope (%)          | N/A   |
|                        | X Walk 1 X Slope (%) | 2.2   |                          | X Walk 2 X Slope (%)        | N/A   |
| N/A                    | Ramp inside XWalk1?  | N/A   | N/A                      | Ramp inside XWalk2?         | N/A   |
|                        | Road Slope (%)       | N/A   | N/A                      | Clear Space?                | Yes   |
|                        | Road X Slope (%)     | N/A   | N/A                      | Clear Space to XWalk (in)   | N/A   |
| Yes                    | Any Obstructions?    | No    | Yes                      | Storm Grate/Utility Hazard? | No    |
|                        | Obstruction Type     |       |                          | Storm Grate/Utility Type    |       |
|                        |                      | N/A   |                          |                             | N/A   |
|                        |                      |       | Yes                      | Surface Condition? (G/P)    | Good  |
|                        |                      |       | Replace Curb Saloope (%) |                             | 9.8   |