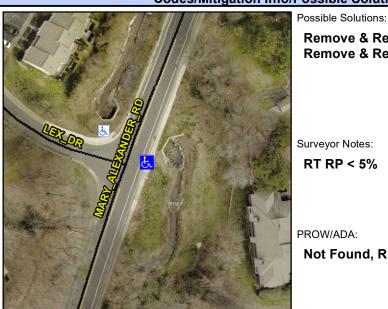

## **Access Compliance Report Public Rights-of-Way** (Curb Ramps)

Intersection ID: 5291 Main Street: LEX DR **Cross Street: MARY ALEXANDER RD** Location: Ε **ADA ID: E7B94FA9293D** Ramp Type: Para Initial Pass/Fail: Pass **Overall Compliance: No Severity Score:** 5

**Codes/Mitigation Info/Possible Solution** 

Field Measurements/Component Compliance

MARY ALEXANDER RD Street 1 Name Stop Condition-Street 1 None Street 2 Name N/A Stop Condition-Street 2 N/A Remove & Replace Entire Ramp. Remove & Replace Gutter.