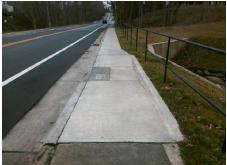

**Codes/Mitigation Info/Possible Solution** 

Field Measurements/Component Compliance

MARY ALEXANDER RD Street 1 Name Stop Condition-Street 1 None Street 2 Name N/A Stop Condition-Street 2 N/A Remove & Replace Entire Ramp. Remove & Replace Gutter.

RT RP < 5%

PROW/ADA:

Not Found, R304.5.4

Total Cost: 2350.00

| Compliance Description |                      | Data  | Comp                     | liance Description          | Data  |
|------------------------|----------------------|-------|--------------------------|-----------------------------|-------|
| N/A                    | Ramp Length LT (in)  | 69.5  | N/A                      | Ramp Length RT (in)         | 104.5 |
| Yes                    | Ramp Width LT (in)   | 60.0  | Yes                      | Ramp Width RT (in)          | 60.0  |
| Yes                    | Ramp Slope LT (%)    | 5.2   | Yes                      | Ramp Slope RT (%)           | 4.3   |
| Yes                    | Ramp XSlope LT (%)   | 1.7   | Yes                      | Ramp XSlope RT (%)          | 0.4   |
| Yes                    | Landing Length (in)  | 60.0  | Yes                      | DWS Provided?               | Yes   |
| Yes                    | Landing Width (in)   | 60.0  | Yes                      | DWS Contrast?               | Yes   |
| Yes                    | Landing Slope (%)    | 0.6   | Yes                      | DWS Length (in)             | 24.0  |
| Yes                    | Landing X Slope (%)  | 0.7   | Yes                      | DWS Full Width?             | Yes   |
| N/A                    | Landing Curb? (Y/N)  | Yes   | Yes                      | DWS Offset (in)             | 0.0   |
| N/A                    | Shared Landing?      | No    |                          |                             |       |
| Yes                    | Gutter Ponding?      | No    | No                       | Gutter Slope (%)            | 6.3   |
| Yes                    | Gutter Lip Ht (in)   | 0.0   | Yes                      | Gutter X Slope (%)          | 1.7   |
| N/A                    | Painted X Walk1?     | No    | N/A                      | Painted X Walk2?            | N/A   |
|                        | X Walk 1 Direction   | To NW |                          | X Walk 2 Direction          | N/A   |
| N/A                    | X Walk 1 Width (in)  | N/A   | N/A                      | X Walk 2 Width (in)         | N/A   |
|                        | X Walk 1 Slope (%)   | 4.6   |                          | X Walk 2 Slope (%)          | N/A   |
|                        | X Walk 1 X Slope (%) | 2.2   |                          | X Walk 2 X Slope (%)        | N/A   |
| N/A                    | Ramp inside XWalk1?  | N/A   | N/A                      | Ramp inside XWalk2?         | N/A   |
|                        | Road Slope (%)       | N/A   | N/A                      | Clear Space?                | Yes   |
|                        | Road X Slope (%)     | N/A   | N/A                      | Clear Space to XWalk (in)   | N/A   |
| Yes                    | Any Obstructions?    | No    | Yes                      | Storm Grate/Utility Hazard? | No    |
|                        | Obstruction Type     |       |                          | Storm Grate/Utility Type    |       |
|                        |                      | N/A   |                          |                             | N/A   |
|                        |                      |       | Yes                      | Surface Condition? (G/P)    | Good  |
|                        |                      |       | Replace Curb Saloope (%) |                             | 9.8   |