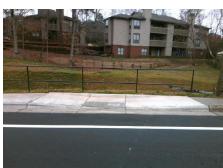

**Codes/Mitigation Info/Possible Solution** 

Field Measurements/Component Compliance

MARY ALEXANDER RD Street 1 Name Stop Condition-Street 1 None Street 2 Name N/A Stop Condition-Street 2 N/A Remove & Replace Entire Ramp. Remove & Replace Gutter.

RT RP < 5%

PROW/ADA:

Not Found, R304.5.4

Total Cost: 2350.00

| Compliance Description |                      | Data  | Comp                     | liance Description          | Data  |
|------------------------|----------------------|-------|--------------------------|-----------------------------|-------|
| N/A                    | Ramp Length LT (in)  | 69.5  | N/A                      | Ramp Length RT (in)         | 104.5 |
| Yes                    | Ramp Width LT (in)   | 60.0  | Yes                      | Ramp Width RT (in)          | 60.0  |
| Yes                    | Ramp Slope LT (%)    | 5.2   | Yes                      | Ramp Slope RT (%)           | 4.3   |
| Yes                    | Ramp XSlope LT (%)   | 1.7   | Yes                      | Ramp XSlope RT (%)          | 0.4   |
| Yes                    | Landing Length (in)  | 60.0  | Yes                      | DWS Provided?               | Yes   |
| Yes                    | Landing Width (in)   | 60.0  | Yes                      | DWS Contrast?               | Yes   |
| Yes                    | Landing Slope (%)    | 0.6   | Yes                      | DWS Length (in)             | 24.0  |
| Yes                    | Landing X Slope (%)  | 0.7   | Yes                      | DWS Full Width?             | Yes   |
| N/A                    | Landing Curb? (Y/N)  | Yes   | Yes                      | DWS Offset (in)             | 0.0   |
| N/A                    | Shared Landing?      | No    |                          |                             |       |
| Yes                    | Gutter Ponding?      | No    | No                       | Gutter Slope (%)            | 6.3   |
| Yes                    | Gutter Lip Ht (in)   | 0.0   | Yes                      | Gutter X Slope (%)          | 1.7   |
| N/A                    | Painted X Walk1?     | No    | N/A                      | Painted X Walk2?            | N/A   |
|                        | X Walk 1 Direction   | To NW |                          | X Walk 2 Direction          | N/A   |
| N/A                    | X Walk 1 Width (in)  | N/A   | N/A                      | X Walk 2 Width (in)         | N/A   |
|                        | X Walk 1 Slope (%)   | 4.6   |                          | X Walk 2 Slope (%)          | N/A   |
|                        | X Walk 1 X Slope (%) | 2.2   |                          | X Walk 2 X Slope (%)        | N/A   |
| N/A                    | Ramp inside XWalk1?  | N/A   | N/A                      | Ramp inside XWalk2?         | N/A   |
|                        | Road Slope (%)       | N/A   | N/A                      | Clear Space?                | Yes   |
|                        | Road X Slope (%)     | N/A   | N/A                      | Clear Space to XWalk (in)   | N/A   |
| Yes                    | Any Obstructions?    | No    | Yes                      | Storm Grate/Utility Hazard? | No    |
|                        | Obstruction Type     |       |                          | Storm Grate/Utility Type    |       |
|                        |                      | N/A   |                          |                             | N/A   |
|                        |                      |       | Yes                      | Surface Condition? (G/P)    | Good  |
|                        |                      |       | Replace Curb Saloope (%) |                             | 9.8   |