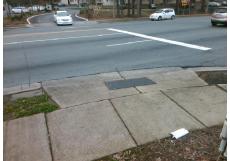

Total Cost: \$ 1850.00

| Field Measurements/Component Compliance |                       |       |      |                             |      |  |
|-----------------------------------------|-----------------------|-------|------|-----------------------------|------|--|
| Comp                                    | liance Description    | Data  | Comp | liance Description          | Data |  |
| N/A                                     | Ramp Length (in)      | 56.0  | No   | Ramp Slope (%)              | 11.9 |  |
| Yes                                     | Ramp Width (in)       | 48.0  | Yes  | Ramp XSlope (%)             | 1.0  |  |
| N/A                                     | Flare Type LT         | N/A   | N/A  | Flare Type RT               | N/A  |  |
| N/A                                     | Flare Slope LT (%)    | N/A   | N/A  | Flare Slope RT (%)          | N/A  |  |
| N/A                                     | Flare Traversable LT? | N/A   | N/A  | Flare Traversable RT?       | N/A  |  |
| N/A                                     | Landing Length (in)   | N/A   | N/A  | DWS Provided?               | N/A  |  |
| N/A                                     | Landing Width (in)    | N/A   | N/A  | DWS Contrast?               | N/A  |  |
| N/A                                     | Landing Slope (%)     | N/A   | N/A  | DWS Length (in)             | N/A  |  |
| N/A                                     | Landing X Slope (%)   | N/A   | N/A  | DWS Full Width?             | N/A  |  |
| N/A                                     | Landing Curb? (Y/N)   | N/A   | N/A  | DWS Offset (in)             | N/A  |  |
| N/A                                     | Shared Landing?       | N/A   |      |                             |      |  |
| N/A                                     | Gutter Ponding?       | N/A   | N/A  | Gutter Slope (%)            | N/A  |  |
| N/A                                     | Gutter Lip Ht (in)    | N/A   | N/A  | Gutter X Slope (%)          | N/A  |  |
| N/A                                     | Painted X Walk1?      | No    | N/A  | Painted X Walk2?            | N/A  |  |
|                                         | X Walk 1 Direction    | To SE |      | X Walk 2 Direction          | N/A  |  |
| N/A                                     | X Walk 1 Width (in)   | N/A   | N/A  | X Walk 2 Width (in)         | N/A  |  |
|                                         | X Walk 1 Slope (%)    | 1.4   |      | X Walk 2 Slope (%)          | N/A  |  |
|                                         | X Walk 1 X Slope (%)  | 2.4   |      | X Walk 2 X Slope (%)        | N/A  |  |
| N/A                                     | Ramp inside XWalk1?   | N/A   | N/A  | Ramp inside XWalk2?         | N/A  |  |
|                                         | Road Slope (%)        | N/A   | N/A  | Clear Space?                | N/A  |  |
|                                         | Road X Slope (%)      | N/A   | N/A  | Clear Space to XWalk (in)   | N/A  |  |
| N/A                                     | Any Obstructions?     | N/A   | N/A  | Storm Grate/Utility Hazard? | N/A  |  |
|                                         | Obstruction Type      |       |      | Storm Grate/Utility Type    |      |  |
|                                         |                       | N/A   |      |                             | N/A  |  |
|                                         |                       |       | Yes  | Surface Condition? (G/P)    | Good |  |