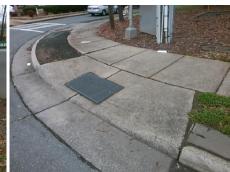

Total Cost: \$ 1850.00

| Field Measurements/Component Compliance |                       |       |      |                             |      |  |
|-----------------------------------------|-----------------------|-------|------|-----------------------------|------|--|
| Comp                                    | liance Description    | Data  | Comp | liance Description          | Data |  |
| N/A                                     | Ramp Length (in)      | 56.0  | No   | Ramp Slope (%)              | 11.9 |  |
| Yes                                     | Ramp Width (in)       | 48.0  | Yes  | Ramp XSlope (%)             | 1.0  |  |
| N/A                                     | Flare Type LT         | N/A   | N/A  | Flare Type RT               | N/A  |  |
| N/A                                     | Flare Slope LT (%)    | N/A   | N/A  | Flare Slope RT (%)          | N/A  |  |
| N/A                                     | Flare Traversable LT? | N/A   | N/A  | Flare Traversable RT?       | N/A  |  |
| N/A                                     | Landing Length (in)   | N/A   | N/A  | DWS Provided?               | N/A  |  |
| N/A                                     | Landing Width (in)    | N/A   | N/A  | DWS Contrast?               | N/A  |  |
| N/A                                     | Landing Slope (%)     | N/A   | N/A  | DWS Length (in)             | N/A  |  |
| N/A                                     | Landing X Slope (%)   | N/A   | N/A  | DWS Full Width?             | N/A  |  |
| N/A                                     | Landing Curb? (Y/N)   | N/A   | N/A  | DWS Offset (in)             | N/A  |  |
| N/A                                     | Shared Landing?       | N/A   |      |                             |      |  |
| N/A                                     | Gutter Ponding?       | N/A   | N/A  | Gutter Slope (%)            | N/A  |  |
| N/A                                     | Gutter Lip Ht (in)    | N/A   | N/A  | Gutter X Slope (%)          | N/A  |  |
| N/A                                     | Painted X Walk1?      | No    | N/A  | Painted X Walk2?            | N/A  |  |
|                                         | X Walk 1 Direction    | To SE |      | X Walk 2 Direction          | N/A  |  |
| N/A                                     | X Walk 1 Width (in)   | N/A   | N/A  | X Walk 2 Width (in)         | N/A  |  |
|                                         | X Walk 1 Slope (%)    | 1.4   |      | X Walk 2 Slope (%)          | N/A  |  |
|                                         | X Walk 1 X Slope (%)  | 2.4   |      | X Walk 2 X Slope (%)        | N/A  |  |
| N/A                                     | Ramp inside XWalk1?   | N/A   | N/A  | Ramp inside XWalk2?         | N/A  |  |
|                                         | Road Slope (%)        | N/A   | N/A  | Clear Space?                | N/A  |  |
|                                         | Road X Slope (%)      | N/A   | N/A  | Clear Space to XWalk (in)   | N/A  |  |
| N/A                                     | Any Obstructions?     | N/A   | N/A  | Storm Grate/Utility Hazard? | N/A  |  |
|                                         | Obstruction Type      |       |      | Storm Grate/Utility Type    |      |  |
|                                         |                       | N/A   |      |                             | N/A  |  |
|                                         |                       |       | Yes  | Surface Condition? (G/P)    | Good |  |