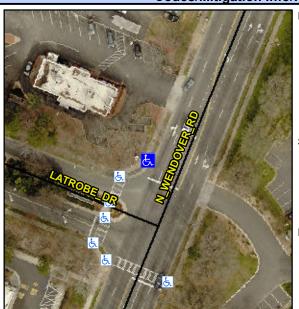

## Access Compliance Report Public Rights-of-Way (Curb Ramps)

Intersection ID: 16141 Main Street: N\_WENDOVER\_RD Cross Street: LATROBE\_DR Location: N

ADA ID: E7C313992D38 Ramp Type: Perp Initial Pass/Fail: Fail Overall Compliance: No Severity Score: 12.5

## Field Measurements/Component Compliance

Street 1 Name

Stop Condition-Street 2

Signal

Street 2 Name

N/A

Stop Condition-Street 1

N/A