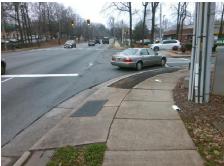

Total Cost: \$ 1850.00

| Field Measurements/Component Compliance |                       |       |      |                             |      |  |
|-----------------------------------------|-----------------------|-------|------|-----------------------------|------|--|
| Comp                                    | liance Description    | Data  | Comp | liance Description          | Data |  |
| N/A                                     | Ramp Length (in)      | 56.0  | No   | Ramp Slope (%)              | 11.9 |  |
| Yes                                     | Ramp Width (in)       | 48.0  | Yes  | Ramp XSlope (%)             | 1.0  |  |
| N/A                                     | Flare Type LT         | N/A   | N/A  | Flare Type RT               | N/A  |  |
| N/A                                     | Flare Slope LT (%)    | N/A   | N/A  | Flare Slope RT (%)          | N/A  |  |
| N/A                                     | Flare Traversable LT? | N/A   | N/A  | Flare Traversable RT?       | N/A  |  |
| N/A                                     | Landing Length (in)   | N/A   | N/A  | DWS Provided?               | N/A  |  |
| N/A                                     | Landing Width (in)    | N/A   | N/A  | DWS Contrast?               | N/A  |  |
| N/A                                     | Landing Slope (%)     | N/A   | N/A  | DWS Length (in)             | N/A  |  |
| N/A                                     | Landing X Slope (%)   | N/A   | N/A  | DWS Full Width?             | N/A  |  |
| N/A                                     | Landing Curb? (Y/N)   | N/A   | N/A  | DWS Offset (in)             | N/A  |  |
| N/A                                     | Shared Landing?       | N/A   |      |                             |      |  |
| N/A                                     | Gutter Ponding?       | N/A   | N/A  | Gutter Slope (%)            | N/A  |  |
| N/A                                     | Gutter Lip Ht (in)    | N/A   | N/A  | Gutter X Slope (%)          | N/A  |  |
| N/A                                     | Painted X Walk1?      | No    | N/A  | Painted X Walk2?            | N/A  |  |
|                                         | X Walk 1 Direction    | To SE |      | X Walk 2 Direction          | N/A  |  |
| N/A                                     | X Walk 1 Width (in)   | N/A   | N/A  | X Walk 2 Width (in)         | N/A  |  |
|                                         | X Walk 1 Slope (%)    | 1.4   |      | X Walk 2 Slope (%)          | N/A  |  |
|                                         | X Walk 1 X Slope (%)  | 2.4   |      | X Walk 2 X Slope (%)        | N/A  |  |
| N/A                                     | Ramp inside XWalk1?   | N/A   | N/A  | Ramp inside XWalk2?         | N/A  |  |
|                                         | Road Slope (%)        | N/A   | N/A  | Clear Space?                | N/A  |  |
|                                         | Road X Slope (%)      | N/A   | N/A  | Clear Space to XWalk (in)   | N/A  |  |
| N/A                                     | Any Obstructions?     | N/A   | N/A  | Storm Grate/Utility Hazard? | N/A  |  |
|                                         | Obstruction Type      |       |      | Storm Grate/Utility Type    |      |  |
|                                         |                       | N/A   |      |                             | N/A  |  |
|                                         |                       |       | Yes  | Surface Condition? (G/P)    | Good |  |