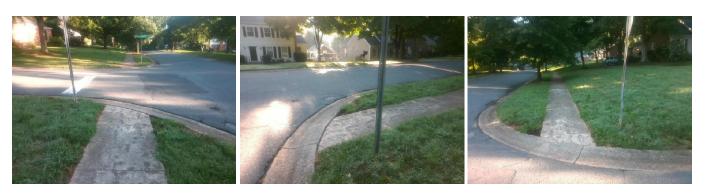

## Access Compliance Report Public Rights-of-Way (Curb Ramps)

| Intersection ID: N/A                                      | Main Street: WHISTLESTOP_RD              | Cross Street: MOUNTAIN_BREEZE_CT        |                               | Location:       | N/A  |
|-----------------------------------------------------------|------------------------------------------|-----------------------------------------|-------------------------------|-----------------|------|
| ADA ID: E7C3A15F54CB                                      | Ramp Type: NoRamp                        | Initial Pass/Fail: NoRamp Ove           | verall Compliance: No         | Severity Score: | 100  |
| Codes/Mitigation Info/Possible Solution                   |                                          | Field Measurements/Component Compliance |                               |                 |      |
| BUTTER AND BUTTER AND | Possible Solutions:<br>Provide Curb Ramp |                                         | <u>Compliance Description</u> | D               | Data |
|                                                           | Surveyor Notes:<br>CURB UNMODIFIED       |                                         |                               |                 |      |
|                                                           | PROW/ADA:<br>N/A                         |                                         |                               |                 |      |