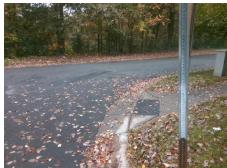

## Field Measurements/Component Compliance

Street 1 Name
Stop Condition-Street 2
Street 2 Name
Stop Condition-Street 1

BOSTON AV None ROSEHILL DR StopSign

| 1 099IDIE OOIGHOH                                                        |
|--------------------------------------------------------------------------|
| Possible Solutions:                                                      |
| Remove & Replace Curb Ramp With Two New Directional Ramps or Equivalent. |
|                                                                          |
| Surveyor Notes:                                                          |
| N/A                                                                      |
| PROW/ADA:                                                                |
| Not Found, R304.2.2, R304.5.3                                            |
|                                                                          |
|                                                                          |
|                                                                          |

Total Cost: \$ 3200.00

| Field Measurements/Component Compilance |                       |      |      |                             |       |  |
|-----------------------------------------|-----------------------|------|------|-----------------------------|-------|--|
| Compliance Description                  |                       | Data | Comp | liance Description          | Data  |  |
| N/A                                     | Ramp Length (in)      | 25.0 | No   | Ramp Slope (%)              | 9.7   |  |
| Yes                                     | Ramp Width (in)       | 48.0 | No   | Ramp XSlope (%)             | 4.3   |  |
| N/A                                     | Flare Type LT         | N/A  | N/A  | Flare Type RT               | N/A   |  |
| N/A                                     | Flare Slope LT (%)    | N/A  | N/A  | Flare Slope RT (%)          | N/A   |  |
| N/A                                     | Flare Traversable LT? | N/A  | N/A  | Flare Traversable RT?       | N/A   |  |
| N/A                                     | Landing Length (in)   | N/A  | N/A  | DWS Provided?               | N/A   |  |
| N/A                                     | Landing Width (in)    | N/A  | N/A  | DWS Contrast?               | N/A   |  |
| N/A                                     | Landing Slope (%)     | N/A  | N/A  | DWS Length (in)             | N/A   |  |
| N/A                                     | Landing X Slope (%)   | N/A  | N/A  | DWS Full Width?             | N/A   |  |
| N/A                                     | Landing Curb? (Y/N)   | N/A  | N/A  | DWS Offset (in)             | N/A   |  |
| N/A                                     | Shared Landing?       | N/A  |      |                             |       |  |
| N/A                                     | Gutter Ponding?       | N/A  | N/A  | Gutter Slope (%)            | N/A   |  |
| N/A                                     | Gutter Lip Ht (in)    | N/A  | N/A  | Gutter X Slope (%)          | N/A   |  |
| N/A                                     | Painted X Walk1?      | No   | N/A  | Painted X Walk2?            | No    |  |
|                                         | X Walk 1 Direction    | To W |      | X Walk 2 Direction          | To SE |  |
| N/A                                     | X Walk 1 Width (in)   | N/A  | N/A  | X Walk 2 Width (in)         | N/A   |  |
|                                         | X Walk 1 Slope (%)    | 3.6  |      | X Walk 2 Slope (%)          | 5.6   |  |
|                                         | X Walk 1 X Slope (%)  | 5.8  |      | X Walk 2 X Slope (%)        | 1.8   |  |
| N/A                                     | Ramp inside XWalk1?   | N/A  | N/A  | Ramp inside XWalk2?         | N/A   |  |
|                                         | Road Slope (%)        | 2.4  | N/A  | Clear Space?                | N/A   |  |
|                                         | Road X Slope (%)      | 4.2  | N/A  | Clear Space to XWalk (in)   | N/A   |  |
| N/A                                     | Any Obstructions?     | N/A  | N/A  | Storm Grate/Utility Hazard? | N/A   |  |
|                                         | Obstruction Type      |      |      | Storm Grate/Utility Type    |       |  |
|                                         |                       | N/A  |      |                             | N/A   |  |
|                                         |                       |      | Yes  | Surface Condition? (G/P)    | Good  |  |