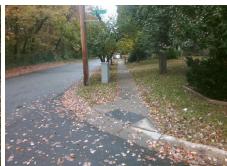

## Field Measurements/Component Compliance

Street 1 Name
Stop Condition-Street 2
Street 2 Name
Stop Condition-Street 1

BOSTON AV None ROSEHILL DR StopSign

| 1 099IDIE OOIGHOH                                                        |
|--------------------------------------------------------------------------|
| Possible Solutions:                                                      |
| Remove & Replace Curb Ramp With Two New Directional Ramps or Equivalent. |
|                                                                          |
| Surveyor Notes:                                                          |
| N/A                                                                      |
| PROW/ADA:                                                                |
| Not Found, R304.2.2, R304.5.3                                            |
|                                                                          |
|                                                                          |
|                                                                          |

Total Cost: \$ 3200.00

| Field Measurements/Component Compilance |                       |      |      |                             |       |  |
|-----------------------------------------|-----------------------|------|------|-----------------------------|-------|--|
| Compliance Description                  |                       | Data | Comp | liance Description          | Data  |  |
| N/A                                     | Ramp Length (in)      | 25.0 | No   | Ramp Slope (%)              | 9.7   |  |
| Yes                                     | Ramp Width (in)       | 48.0 | No   | Ramp XSlope (%)             | 4.3   |  |
| N/A                                     | Flare Type LT         | N/A  | N/A  | Flare Type RT               | N/A   |  |
| N/A                                     | Flare Slope LT (%)    | N/A  | N/A  | Flare Slope RT (%)          | N/A   |  |
| N/A                                     | Flare Traversable LT? | N/A  | N/A  | Flare Traversable RT?       | N/A   |  |
| N/A                                     | Landing Length (in)   | N/A  | N/A  | DWS Provided?               | N/A   |  |
| N/A                                     | Landing Width (in)    | N/A  | N/A  | DWS Contrast?               | N/A   |  |
| N/A                                     | Landing Slope (%)     | N/A  | N/A  | DWS Length (in)             | N/A   |  |
| N/A                                     | Landing X Slope (%)   | N/A  | N/A  | DWS Full Width?             | N/A   |  |
| N/A                                     | Landing Curb? (Y/N)   | N/A  | N/A  | DWS Offset (in)             | N/A   |  |
| N/A                                     | Shared Landing?       | N/A  |      |                             |       |  |
| N/A                                     | Gutter Ponding?       | N/A  | N/A  | Gutter Slope (%)            | N/A   |  |
| N/A                                     | Gutter Lip Ht (in)    | N/A  | N/A  | Gutter X Slope (%)          | N/A   |  |
| N/A                                     | Painted X Walk1?      | No   | N/A  | Painted X Walk2?            | No    |  |
|                                         | X Walk 1 Direction    | To W |      | X Walk 2 Direction          | To SE |  |
| N/A                                     | X Walk 1 Width (in)   | N/A  | N/A  | X Walk 2 Width (in)         | N/A   |  |
|                                         | X Walk 1 Slope (%)    | 3.6  |      | X Walk 2 Slope (%)          | 5.6   |  |
|                                         | X Walk 1 X Slope (%)  | 5.8  |      | X Walk 2 X Slope (%)        | 1.8   |  |
| N/A                                     | Ramp inside XWalk1?   | N/A  | N/A  | Ramp inside XWalk2?         | N/A   |  |
|                                         | Road Slope (%)        | 2.4  | N/A  | Clear Space?                | N/A   |  |
|                                         | Road X Slope (%)      | 4.2  | N/A  | Clear Space to XWalk (in)   | N/A   |  |
| N/A                                     | Any Obstructions?     | N/A  | N/A  | Storm Grate/Utility Hazard? | N/A   |  |
|                                         | Obstruction Type      |      |      | Storm Grate/Utility Type    |       |  |
|                                         |                       | N/A  |      |                             | N/A   |  |
|                                         |                       |      | Yes  | Surface Condition? (G/P)    | Good  |  |