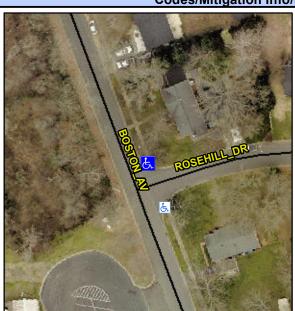

## Access Compliance Report Public Rights-of-Way (Curb Ramps)

Intersection ID: 16694Main Street:BOSTON\_AVCross Street:ROSEHILL\_DRLocation:NEADA ID: E7C9A6DB5427Ramp Type:PerpDiagInitial Pass/Fail:FailOverall Compliance:NoSeverity Score:13.75