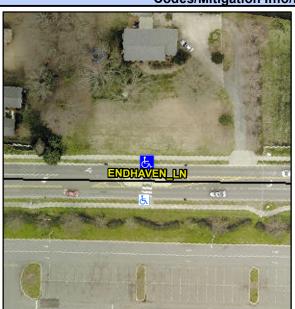

## **Access Compliance Report Public Rights-of-Way** (Curb Ramps)

Intersection ID: 10026082 Main Street: ENDHAVEN\_LN Cross Street: N/A Location: NE **Overall Compliance: No** ADA ID: E7CBE9CD355E Ramp Type: Perp Initial Pass/Fail: Pass **Severity Score:** 0.25

**Codes/Mitigation Info/Possible Solution** 

| Street 1 Name           | ENDHAVEN LN |
|-------------------------|-------------|
| Stop Condition-Street 2 | None        |
| Street 2 Name           | N/A         |
| Stop Condition-Street 1 | N/A         |