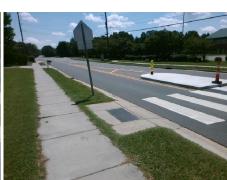

| + |   |    |
|---|---|----|
|   |   | 1. |
|   | 1 |    |
|   |   |    |
|   |   |    |

Total Cost:

1850.00

| Field Measurements/Component Compliance |                       |        |      |        |                         |      |  |
|-----------------------------------------|-----------------------|--------|------|--------|-------------------------|------|--|
| Comp                                    | liance Description    | Data   | Comp | liance | Description             | Data |  |
| N/A                                     | Ramp Length (in)      | 48.0   | Yes  | Ramp   | Slope (%)               | 5.2  |  |
| Yes                                     | Ramp Width (in)       | 53.0   | No   | Ramp   | XSlope (%)              | 2.4  |  |
| N/A                                     | Flare Type LT         | Sloped | N/A  | Flare  | Type RT                 | N/A  |  |
| N/A                                     | Flare Slope LT (%)    | 0.7    | Yes  | Flare  | Slope RT (%)            | 5.2  |  |
| N/A                                     | Flare Traversable LT? | Yes    | N/A  | Flare  | Traversable RT?         | Yes  |  |
| Yes                                     | Landing Length (in)   | 60.0   | Yes  | DWS    | Provided?               | Yes  |  |
| Yes                                     | Landing Width (in)    | 60.0   | Yes  | DWS    | Contrast?               | Yes  |  |
| Yes                                     | Landing Slope (%)     | 1.5    | Yes  | DWS    | Length (in)             | 24.0 |  |
| Yes                                     | Landing X Slope (%)   | 0.9    | Yes  | DWS    | Full Width?             | Yes  |  |
| N/A                                     | Landing Curb? (Y/N)   | No     | No   | DWS    | Offset (in)             | 3.0  |  |
| N/A                                     | Shared Landing?       | No     |      |        |                         |      |  |
| Yes                                     | Gutter Ponding?       | No     | Yes  | Gutte  | r Slope (%)             | 2.2  |  |
| Yes                                     | Gutter Lip Ht (in)    | 0.0    | Yes  | Gutte  | r X Slope (%)           | 0.5  |  |
| N/A                                     | Painted X Walk1?      | Yes    | N/A  | Paint  | ed X Walk2?             | N/A  |  |
|                                         | X Walk 1 Direction    | To SW  |      | X Wa   | lk 2 Direction          | N/A  |  |
| N/A                                     | X Walk 1 Width (in)   | 121.0  | N/A  | X Wa   | lk 2 Width (in)         | N/A  |  |
|                                         | X Walk 1 Slope (%)    | 0.8    |      | X Wa   | lk 2 Slope (%)          | N/A  |  |
|                                         | X Walk 1 X Slope (%)  | 0.1    |      | X Wa   | lk 2 X Slope (%)        | N/A  |  |
| Yes                                     | Ramp inside XWalk1?   | Yes    | N/A  | Ram    | inside XWalk2?          | N/A  |  |
|                                         | Road Slope (%)        | N/A    | N/A  | Clear  | Space?                  | Yes  |  |
|                                         | Road X Slope (%)      | N/A    | N/A  | Clear  | Space to XWalk (in)     | N/A  |  |
| Yes                                     | Any Obstructions?     | No     | Yes  | Storn  | n Grate/Utility Hazard? | No   |  |
|                                         | Obstruction Type      |        |      | Storn  | n Grate/Utility Type    |      |  |
|                                         |                       | N/A    |      |        |                         | N/A  |  |
|                                         |                       |        | Yes  | Surfa  | ce Condition? (G/P)     | Good |  |