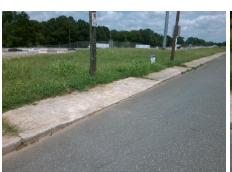

| Total Cost: | \$<br>1850.00 |
|-------------|---------------|
|             |               |

| Field Measurements/Component Compliance |                       |       |      |                             |      |  |  |
|-----------------------------------------|-----------------------|-------|------|-----------------------------|------|--|--|
| Comp                                    | liance Description    | Data  | Comp | liance Description          | Data |  |  |
| N/A                                     | Ramp Length (in)      | 32.0  | No   | Ramp Slope (%)              | 9.9  |  |  |
| Yes                                     | Ramp Width (in)       | 49.0  | Yes  | Ramp XSlope (%)             | 0.6  |  |  |
| N/A                                     | Flare Type LT         | N/A   | N/A  | Flare Type RT               | N/A  |  |  |
| N/A                                     | Flare Slope LT (%)    | N/A   | N/A  | Flare Slope RT (%)          | N/A  |  |  |
| N/A                                     | Flare Traversable LT? | N/A   | N/A  | Flare Traversable RT?       | N/A  |  |  |
| N/A                                     | Landing Length (in)   | N/A   | N/A  | DWS Provided?               | N/A  |  |  |
| N/A                                     | Landing Width (in)    | N/A   | N/A  | DWS Contrast?               | N/A  |  |  |
| N/A                                     | Landing Slope (%)     | N/A   | N/A  | DWS Length (in)             | N/A  |  |  |
| N/A                                     | Landing X Slope (%)   | N/A   | N/A  | DWS Full Width?             | N/A  |  |  |
| N/A                                     | Landing Curb? (Y/N)   | N/A   | N/A  | DWS Offset (in)             | N/A  |  |  |
| N/A                                     | Shared Landing?       | N/A   |      |                             |      |  |  |
| N/A                                     | Gutter Ponding?       | N/A   | N/A  | Gutter Slope (%)            | N/A  |  |  |
| N/A                                     | Gutter Lip Ht (in)    | 1.5   | N/A  | Gutter X Slope (%)          | N/A  |  |  |
| N/A                                     | Painted X Walk1?      | No    | N/A  | Painted X Walk2?            | N/A  |  |  |
|                                         | X Walk 1 Direction    | To SE |      | X Walk 2 Direction          | N/A  |  |  |
| N/A                                     | X Walk 1 Width (in)   | N/A   | N/A  | X Walk 2 Width (in)         | N/A  |  |  |
|                                         | X Walk 1 Slope (%)    | 3.9   |      | X Walk 2 Slope (%)          | N/A  |  |  |
|                                         | X Walk 1 X Slope (%)  | 0.5   |      | X Walk 2 X Slope (%)        | N/A  |  |  |
| N/A                                     | Ramp inside XWalk1?   | N/A   | N/A  | Ramp inside XWalk2?         | N/A  |  |  |
|                                         | Road Slope (%)        | N/A   | N/A  | Clear Space?                | N/A  |  |  |
|                                         | Road X Slope (%)      | N/A   | N/A  | Clear Space to XWalk (in)   | N/A  |  |  |
| N/A                                     | Any Obstructions?     | N/A   | N/A  | Storm Grate/Utility Hazard? | N/A  |  |  |
|                                         | Obstruction Type      |       | l    | Storm Grate/Utility Type    |      |  |  |
|                                         |                       | N/A   |      |                             | N/A  |  |  |
|                                         |                       |       | Yes  | Surface Condition? (G/P)    | Good |  |  |