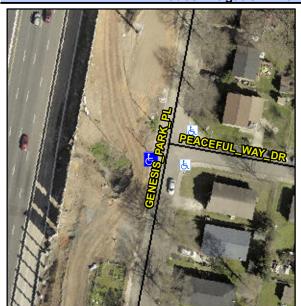

## **Access Compliance Report Public Rights-of-Way** (Curb Ramps)

Main Street: GENESIS\_PARK\_PL Intersection ID: 9547 Cross Street: PEACEFUL\_WAY\_DR Location: W **Overall Compliance: No** ADA ID: E7D50902D877 Ramp Type: Perp Initial Pass/Fail: Fail **Severity Score:** 12.5